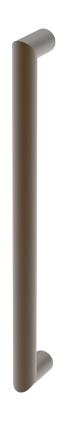

## Angle - Pull Handles

- Full hardware suite available
- Designed & manufactured in New Zealand
- Solid brass construction
- Concealed mounting

| Code | Centres       |  |
|------|---------------|--|
| 701  | 450, 600, 900 |  |
| 702  | 300, 450, 600 |  |

## Ordering

Specify pull handle Centres at time of ordering. i.e 702 - 450 (for 450mm pull handle centres) Please advise thickness of door at time of order