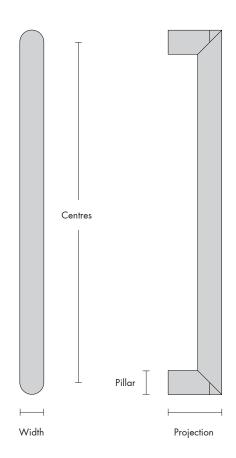

## Angle - Pull Handles

- Full hardware suite available
- Designed & manufactured in New Zealand
- Solid brass construction
- Concealed mounting

| Code | Centres       |  |
|------|---------------|--|
| 701  | 450, 600, 900 |  |
| 702  | 300, 450, 600 |  |

| Width | Pillar | Projection |
|-------|--------|------------|
| 31    | 31     | 71         |
| 25    | 25     | 68         |

## Ordering

Specify pull handle Centres at time of ordering. i.e 702 - 450 (for 450mm pull handle centres) Please advise thickness of door at time of order