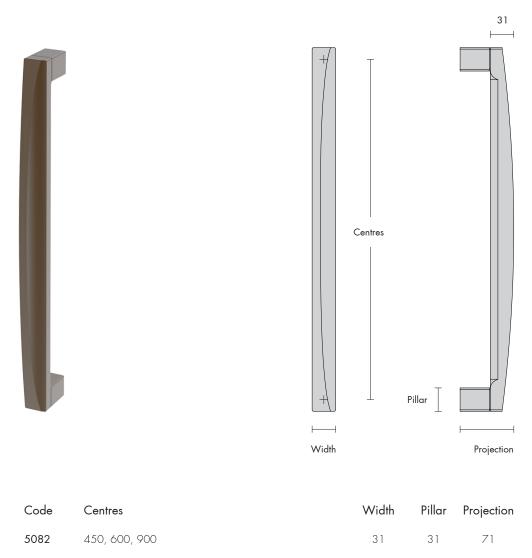

## Ordering

Specify pull handle **Centres** at time of ordering. i.e **5082 - 450** (for 450mm pull handle centres) Please advise thickness of door at time of order