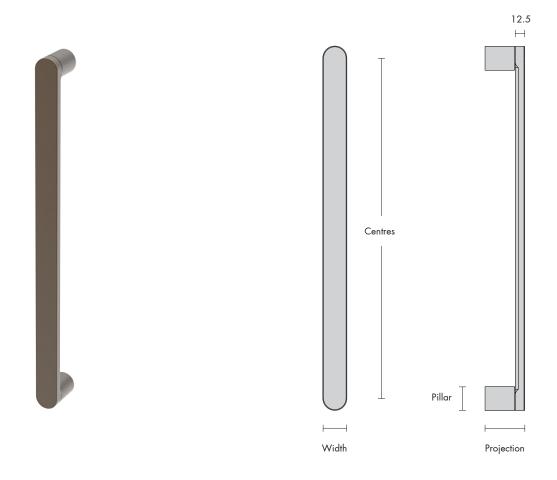

## Asta - Pull Handles

- Full hardware suite available
- Designed & manufactured in New Zealand
- Solid brass construction
- Concealed mounting

| Code | Centres       | Width | Pillar | Projection |
|------|---------------|-------|--------|------------|
| 5832 | 450, 600, 900 | 31    | 31     | 52.5       |
| 5831 | 300, 450, 600 | 25    | 25     | 52.5       |