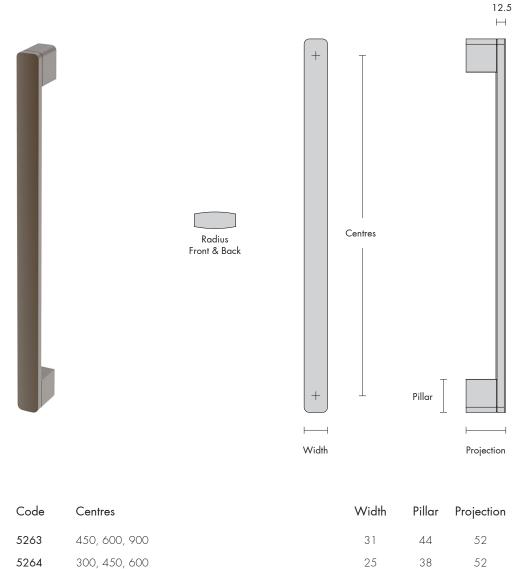

# Ordering

Specify pull handle **Centres** at time of ordering. i.e **5264 - 450** (for 450mm pull handle centres) Please advise thickness of door at time of order