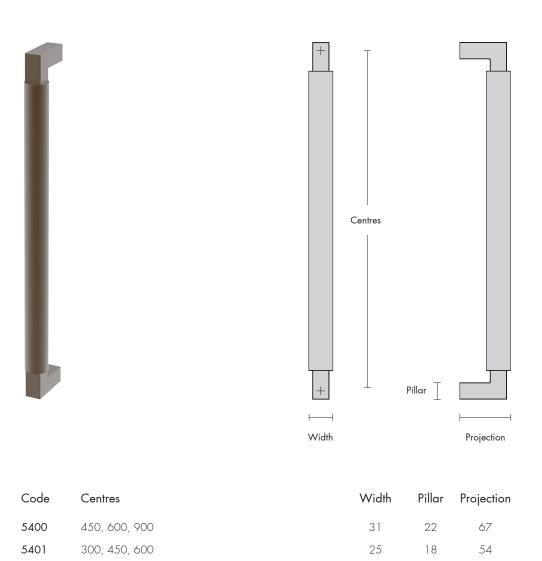

## Ordering

Specify pull handle **Centres** at time of ordering. i.e **5401 - 450** (for 450mm pull handle centres) Please advise thickness of door at time of order