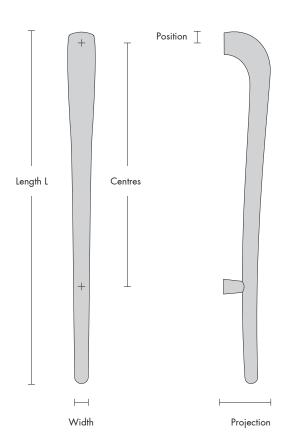

## Cobra - Pull Handles

- Designed & manufactured in New Zealand
- Solid brass cast construction
- Concealed mounting

| Code       | Centres     |
|------------|-------------|
| 600 - 1200 | 850 (1200L) |
| 600 - 1000 | 700 (1000L) |
| 600 - 800  | 550 (800L)  |
| 601        | 400 (565L)  |
| 602        | 300 (400L)  |
| 603        | 200 (270L)  |

| Position | Projection                 |
|----------|----------------------------|
| 22       | 130                        |
| 22       | 100                        |
| 19       | 90                         |
| 16       | 75                         |
| 15       | 70                         |
| 14       | 65                         |
|          | 22<br>22<br>19<br>16<br>15 |