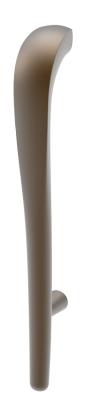

## Cobra - Pull Handles

- Designed & manufactured in New Zealand
- Solid brass cast construction
- Concealed mounting

| Code       | Centres     |
|------------|-------------|
| 600 - 1200 | 850 (1200L) |
| 600 - 1000 | 700 (1000L) |
| 600 - 800  | 550 (800L)  |
| 601        | 400 (565L)  |
| 602        | 300 (400L)  |
| 603        | 200 (270L)  |