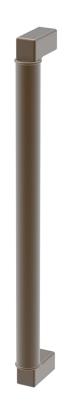

## Cylinder - Pull Handles

- Full hardware suite available
- Designed & manufactured in New Zealand
- Solid brass construction
- Concealed mounting

| Code | Centres       |  |
|------|---------------|--|
| 5241 | 450, 600, 900 |  |
| 5242 | 300, 450, 600 |  |

## Ordering

Specify pull handle Centres at time of ordering. i.e 5242 - 450 (for 450mm pull handle centres) Please advise thickness of door at time of order