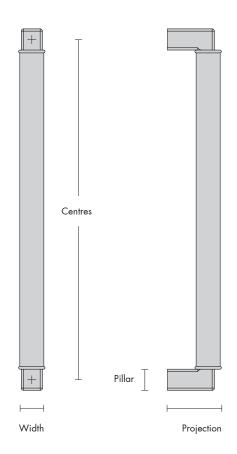

| Width | Pillar | Projection |
|-------|--------|------------|
| 31    | 28     | 71.5       |
| 25    | 22     | 68         |