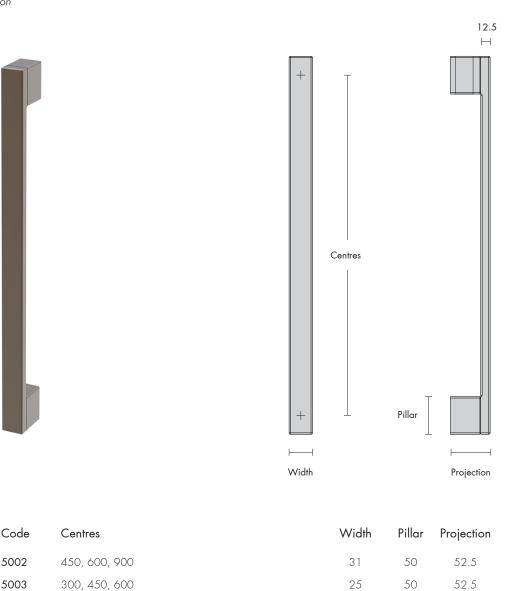

# Ordering

Specify pull handle Centres at time of ordering. i.e 5003-450 (for 450mm pull handle centres) Please advise thickness of door at time of order

### Finishes

25

50

52.5

Available in an extensive range of finishes, visit the Finishes section for more information.

Chant products are hand finished so minor size and finish variations can occur.