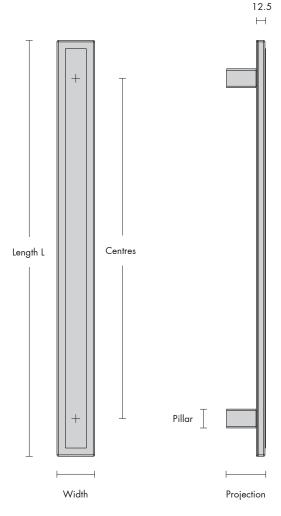

## Line 6 - Pull Handles

- Designed & manufactured in New Zealand
- Solid brass construction
- Concealed mounting

| Code | Centres                             | Width | Pillar | Projection |
|------|-------------------------------------|-------|--------|------------|
| 5320 | 450 (550L), 600 (700L), 900 (1000L) | 50    | 25     | 52.5       |

## Ordering

Specify pull handle Centres at time of ordering. i.e 5320-450 (for 450mm pull handle centres) Please advise thickness of door at time of order