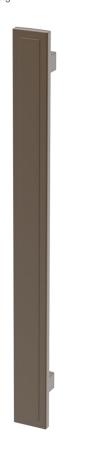

## Line 6 - Pull Handles

- Designed & manufactured in New Zealand
- Solid brass construction
- Concealed mounting

| Code | Centres                             | Width | Pillar | Projection |
|------|-------------------------------------|-------|--------|------------|
| 5320 | 450 (550L), 600 (700L), 900 (1000L) | 50    | 25     | 52.5       |