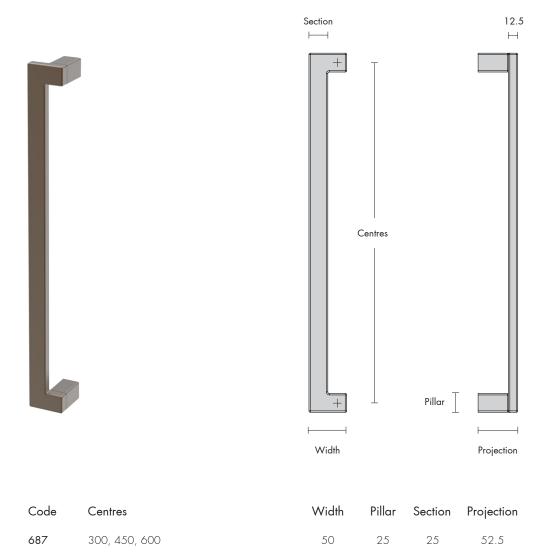

## Line Offset - Pull Handles

- Full hardware suite available
- Designed & manufactured in New Zealand
- Solid brass construction
- Concealed mounting

## Ordering

Specify pull handle **Centres** at time of ordering. i.e **687 - 450** (for 450mm pull handle centres) Please advise thickness of door at time of order