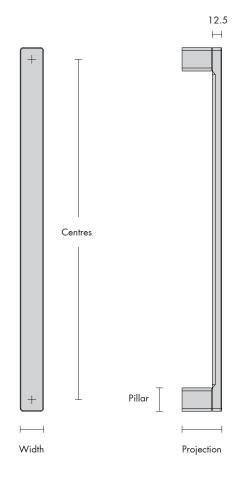

## Marua - Pull Handles

- Full hardware suite available
- Designed & manufactured in New Zealand
- Solid brass construction
- Concealed mounting

| Code | Centres       | Width | Pillar | Projection |
|------|---------------|-------|--------|------------|
| 5822 | 450, 600, 900 | 31    | 31     | 52.5       |
| 5821 | 300, 450, 600 | 25    | 25     | 52.5       |