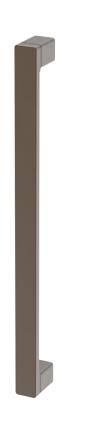

## Marua - Pull Handles

- Full hardware suite available
- Designed & manufactured in New Zealand
- Solid brass construction
- Concealed mounting

| Code | Centres       | Width | Pillar | Projection |
|------|---------------|-------|--------|------------|
| 5822 | 450, 600, 900 | 31    | 31     | 52.5       |
| 5821 | 300, 450, 600 | 25    | 25     | 52.5       |