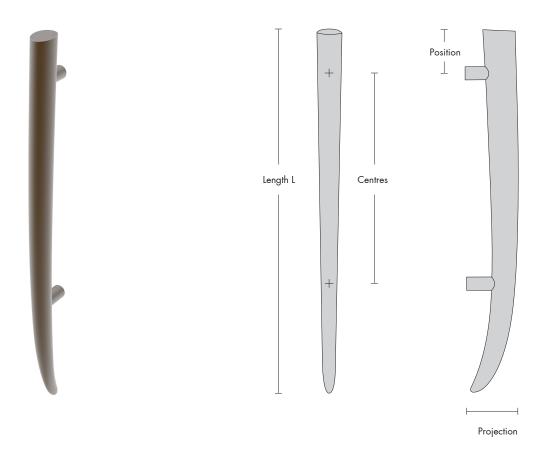

## Nile - Pull Handles

- Designed & manufactured in New Zealand
- Solid brass cast construction
- Concealed mounting

| Code        | Centres     | Position | Projection |
|-------------|-------------|----------|------------|
| PM20 - 1000 | 600 (1000L) | 120      | 90         |
| PM20 - 750  | 450 (750L)  | 90       | 80         |