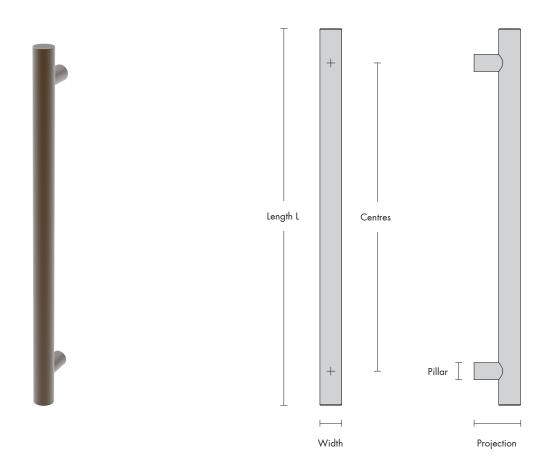

## Rod - Pull Handles

- Full hardware suite available
- Designed & manufactured in New Zealand
- Solid brass construction
- Concealed mounting

| Code | Centres                             | Width | Pillar | Projection |
|------|-------------------------------------|-------|--------|------------|
| 721  | 450 (550L), 600 (700L), 900 (1000L) | 31    | 25     | 68         |
| 722  | 300 (400L), 450 (550L), 600 (700L)  | 25    | 19     | 61         |