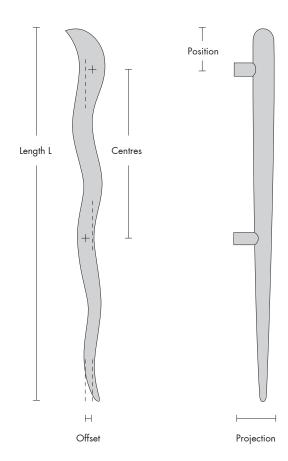

## Samba - Pull Handles

- Designed & manufactured in New Zealand
- Solid brass cast construction
- Concealed mounting

| Code        | Centres     |
|-------------|-------------|
| PM00 - 1200 | 400 (1200L) |
| PM00 - 800  | 250 (830L)  |
| PM01        | 250 (555L)  |

| Offset | Position | Projection |
|--------|----------|------------|
| 0      | 300      | 80         |
| 0      | 210      | 80         |
| 20     | 60       | 60         |