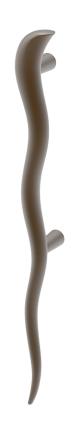

## Samba - Pull Handles

- Designed & manufactured in New Zealand
- Solid brass cast construction
- Concealed mounting

| Code        | Centres     |
|-------------|-------------|
| PM00 - 1200 | 400 (1200L) |
| PM00 - 800  | 250 (830L)  |
| PM01        | 250 (555L)  |