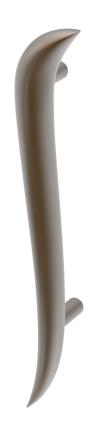

## Swim - Pull Handles

- Designed & manufactured in New Zealand
- Solid brass cast construction
- Concealed mounting

| Code | Centres     |  |
|------|-------------|--|
| PM09 | 600 (1000L) |  |
| PM10 | 350 (600L)  |  |