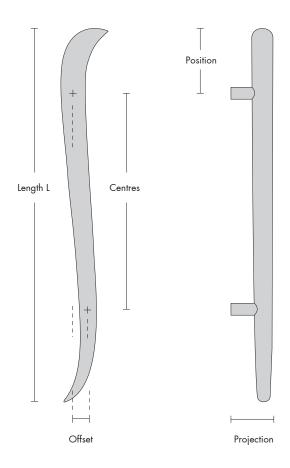

## Swim - Pull Handles

- Designed & manufactured in New Zealand
- Solid brass cast construction
- Concealed mounting

| Code | Centres     |  |
|------|-------------|--|
| PM09 | 600 (1000L) |  |
| PM10 | 350 (600L)  |  |

| Offset | Position | Projection |
|--------|----------|------------|
| 40     | 150      | 80         |
| 25     | 100      | 70         |