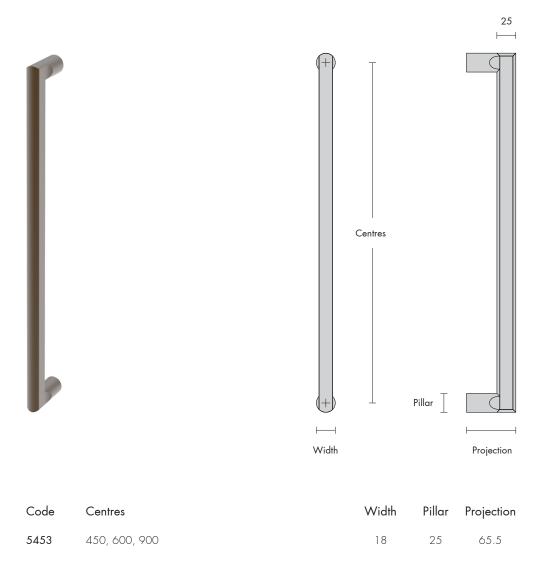

# Ordering

Specify pull handle **Centres** at time of ordering. i.e **5453 - 450** (for 450mm pull handle centres) Please advise thickness of door at time of order