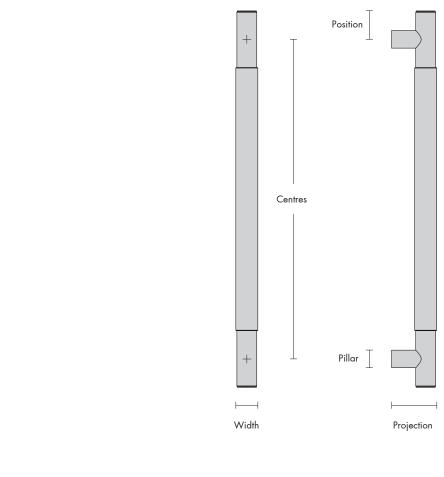

## Templar - Pull Handles

- Full hardware suite available
- Designed & manufactured in New Zealand
- Solid brass construction
- Concealed mounting

| Code | Centres       | Width | Pillar | Position | Projection |
|------|---------------|-------|--------|----------|------------|
| 5421 | 450, 600, 900 | 31    | 25     | 40       | 64         |
| 5422 | 300, 450, 600 | 25    | 19     | 30       | 60         |