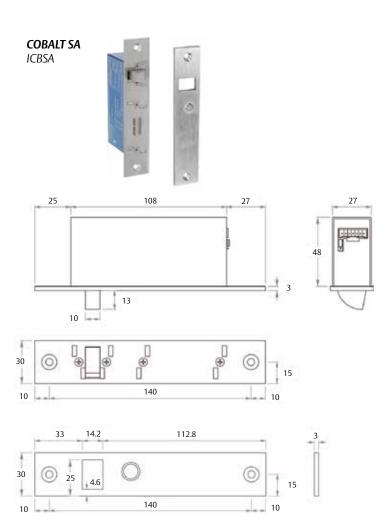

COBALT Electronic Side Load Lock INTERLOCK ASSA ABLOY

ASSA ABLOY, the global leader in door opening solutions

# **Applications**

- Glass, timber and aluminium doors
- COBALT DA: Most single and double acting doors
- COBALT SA: Most single acting doors

NB: Frameless glass doors require surface mount housing and dress plate