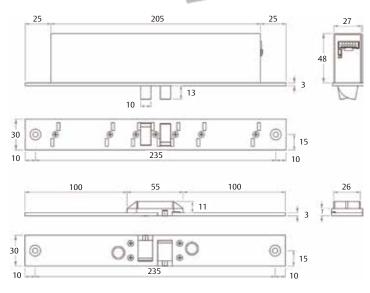

#### **Common Features**

Versatile installation

• Mortice or surface mount, horizontally or vertically