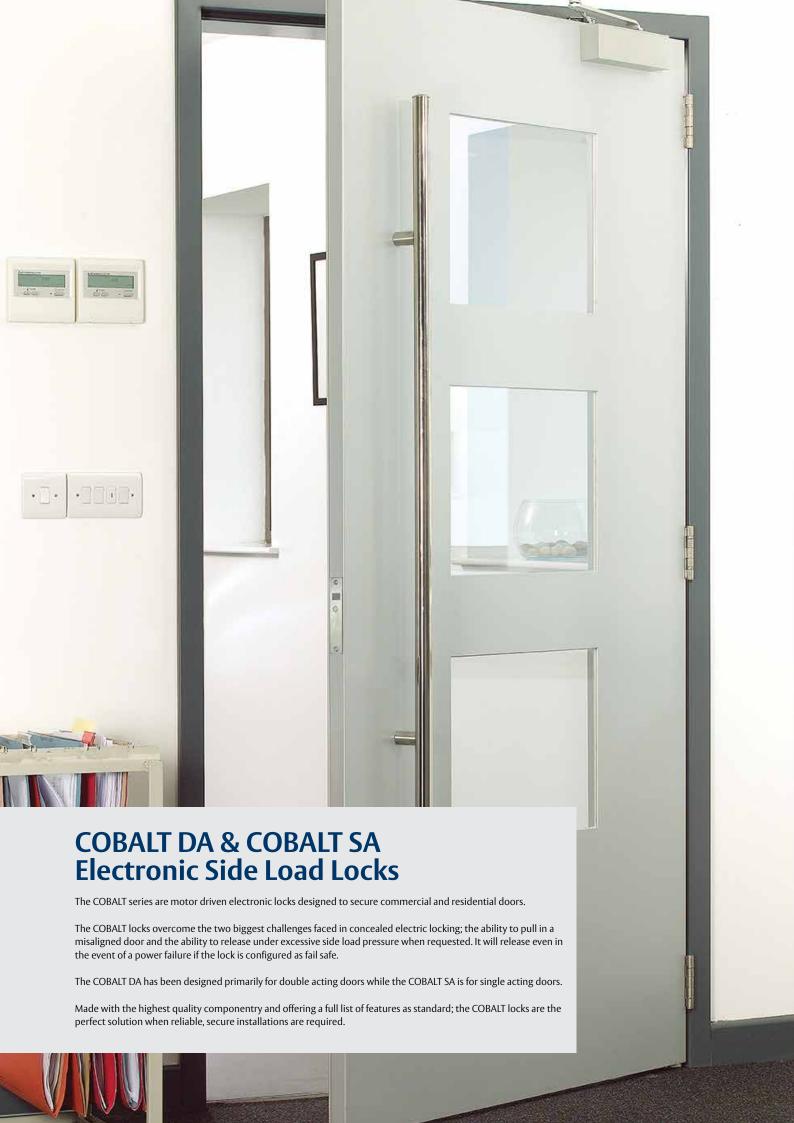

# **Applications**

- Glass, timber and aluminium doors
- COBALT DA: Most single and double acting doors
- COBALT SA: Most single acting doors

NB: Frameless glass doors require surface mount housing and dress plate