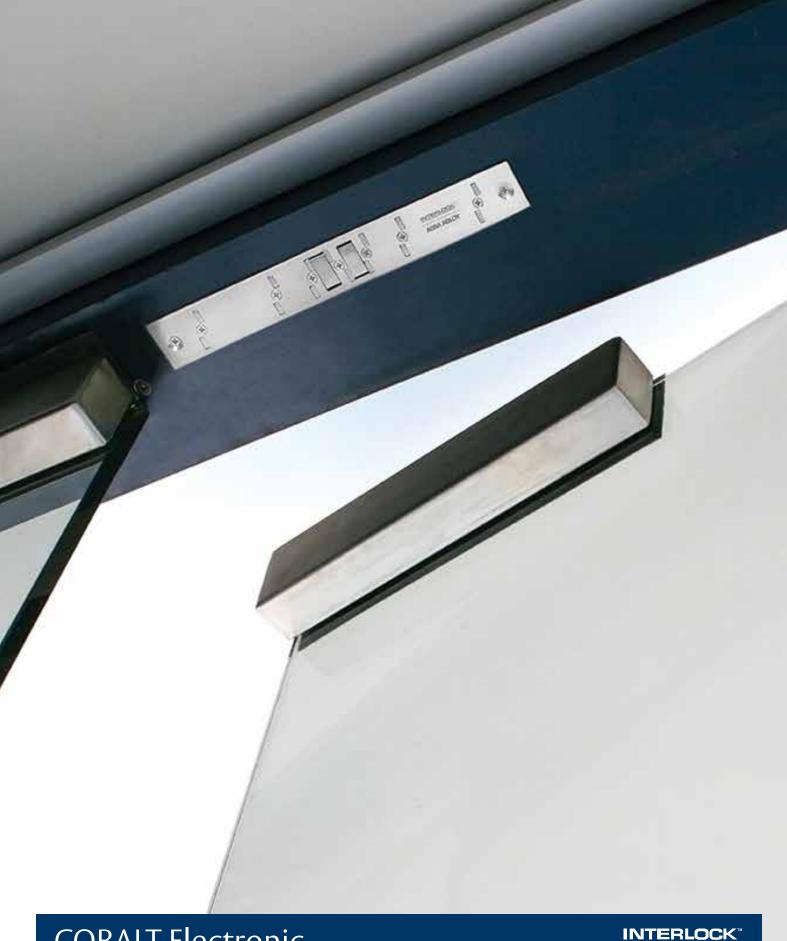

COBALT Electronic Side Load Lock INTERLOCK ASSA ABLOY

ASSA ABLOY, the global leader in door opening solutions

#### **Common Features**

Versatile installation

• Mortice or surface mount, horizontally or vertically

#### **Twin monitors**

• Door and bolt position switched outputs