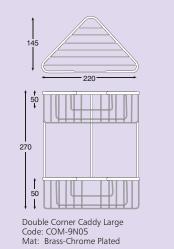

Corner Caddy Large

Clothes Line

Double Corner Caddy Curved

Double Corner Caddy Large

Corner Caddy Right Angle

Corner Caddy Curved

Grab Bars 400 - 600 - 800mm

Double Corner Caddy Small