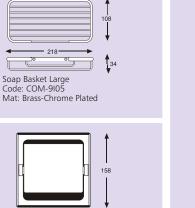

## PRODUCT SPECIFICATIONS Corner Caddy Large Code: COM-9F05 Mat: Brass-Chrome Plated Soap Basket Large Code: COM-9I05

Corner Caddy Medium Code: COM-9E05 Mat: Brass-Chrome Plated

\$35

Corner Caddy Small Code: COM-9D05