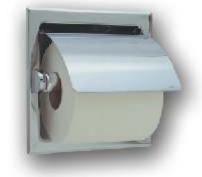

## COM ACCESSORIES

AVUEXANDER

Soap Basket Small

Recessed Paper Holder with Lid

Soap Basket Large

Corner Caddy Small

Recessed Paper Holder

Corner Caddy Medium

Mat: Brass-Chrome Plated

Recessed Paper Holder with Lid Code: COM-9K05 Mat: Brass-Chrome Plated

Clothesline Code: COM-9B03 Mat: Stainless Steel

Specifications at time of print