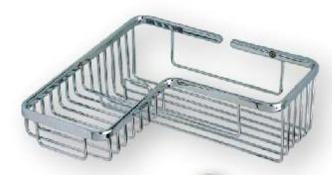

Corner Caddy Large

Clothes Line

Double Corner Caddy Curved

Double Corner Caddy Large

Corner Caddy Right Angle

Corner Caddy Curved

Grab Bars 400 - 600 - 800mm

Double Corner Caddy Small