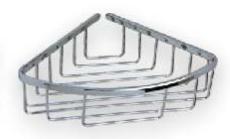

## PRODUCT SPECIFICATIONS Corner Caddy Large Code: COM-9F05 Mat: Brass-Chrome Plated Soap Basket Large Code: COM-9I05

Corner Caddy Medium Code: COM-9E05 Mat: Brass-Chrome Plated

\$35

Corner Caddy Small Code: COM-9D05