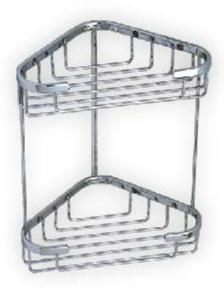

Corner Caddy Large

Clothes Line

Double Corner Caddy Curved

Double Corner Caddy Large

Corner Caddy Right Angle

Corner Caddy Curved

Grab Bars 400 - 600 - 800mm

Double Corner Caddy Small