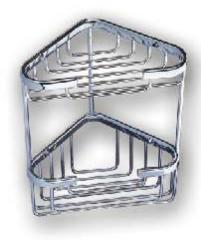

Corner Caddy Large

Clothes Line

Double Corner Caddy Curved

Double Corner Caddy Large

Corner Caddy Right Angle

Corner Caddy Curved

Grab Bars 400 - 600 - 800mm

Double Corner Caddy Small