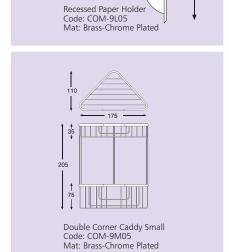

## COM ACCESSORIES



AVUEXANDER





Soap Basket Small



Recessed Paper Holder with Lid

Soap Basket Large





Corner Caddy Small



Recessed Paper Holder

Corner Caddy Medium





Corner Caddy Large



Clothes Line





Double Corner Caddy Curved



Double Corner Caddy Large



Corner Caddy Right Angle



Corner Caddy Curved



Grab Bars 400 - 600 - 800mm



Double Corner Caddy Small





## PRODUCT SPECIFICATIONS Corner Caddy Large Code: COM-9F05 Mat: Brass-Chrome Plated Soap Basket Large Code: COM-9I05



Corner Caddy Medium Code: COM-9E05 Mat: Brass-Chrome Plated









\$35

Corner Caddy Small Code: COM-9D05

Mat: Brass-Chrome Plated



Recessed Paper Holder with Lid Code: COM-9K05 Mat: Brass-Chrome Plated







Clothesline Code: COM-9B03 Mat: Stainless Steel

Specifications at time of print

## **ALEXANDER MFG LTD**

PO Box 32 009, Christchurch, New Zealand Telephone 64-3-373 8010 Fax 64-3-381-2648 alexander.mfg@xtra.co.nz

Grab Bar Satin - 400mm x 32mm Mat: 304 Stainless Steel Code Satin: COM-9Q05

Grab Bar Satin - 600mm x 32mm Mat: 304 Stainless Steel Code Satin: COM-9S05

Grab Bar Satin - 800mm x 32mm Mat: 304 Stainless Steel Code Satin: COM-9U05