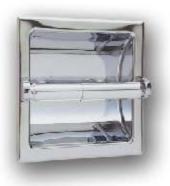

## COM ACCESSORIES

AVUEXANDER

Soap Basket Small

Recessed Paper Holder with Lid

Soap Basket Large

Corner Caddy Small

Recessed Paper Holder

Corner Caddy Medium

Mat: Brass-Chrome Plated

Recessed Paper Holder with Lid Code: COM-9K05 Mat: Brass-Chrome Plated

Clothesline Code: COM-9B03 Mat: Stainless Steel

Specifications at time of print