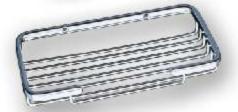

## COM ACCESSORIES

AVUEXANDER

Soap Basket Small

Recessed Paper Holder with Lid

Soap Basket Large

Corner Caddy Small

Recessed Paper Holder

Corner Caddy Medium

## PRODUCT SPECIFICATIONS Corner Caddy Large Code: COM-9F05 Mat: Brass-Chrome Plated Soap Basket Large Code: COM-9I05

Corner Caddy Medium Code: COM-9E05 Mat: Brass-Chrome Plated

\$35

Corner Caddy Small Code: COM-9D05