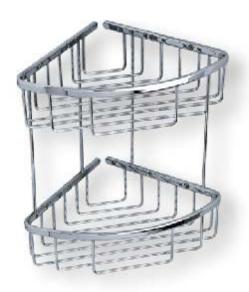

Corner Caddy Large

Clothes Line

Double Corner Caddy Curved

Double Corner Caddy Large

Corner Caddy Right Angle

Corner Caddy Curved

Grab Bars 400 - 600 - 800mm

Double Corner Caddy Small