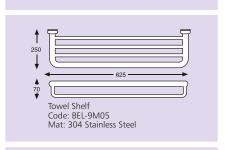

## COM ACCESSORIES



AVUEXANDER





Soap Basket Small



Recessed Paper Holder with Lid

Soap Basket Large





Corner Caddy Small



Recessed Paper Holder

Corner Caddy Medium





Corner Caddy Large



Clothes Line





Double Corner Caddy Curved



Double Corner Caddy Large



Corner Caddy Right Angle



Corner Caddy Curved



Grab Bars 400 - 600 - 800mm



Double Corner Caddy Small





## PRODUCT SPECIFICATIONS Corner Caddy Large Code: COM-9F05 Mat: Brass-Chrome Plated Soap Basket Large Code: COM-9I05



Corner Caddy Medium Code: COM-9E05 Mat: Brass-Chrome Plated









\$35

Corner Caddy Small Code: COM-9D05

Mat: Brass-Chrome Plated



Recessed Paper Holder with Lid Code: COM-9K05 Mat: Brass-Chrome Plated







Clothesline Code: COM-9B03 Mat: Stainless Steel

Specifications at time of print

## **ALEXANDER MFG LTD**

PO Box 32 009, Christchurch, New Zealand Telephone 64-3-373 8010 Fax 64-3-381-2648 alexander.mfg@xtra.co.nz

Grab Bar Satin - 400mm x 32mm Mat: 304 Stainless Steel Code Satin: COM-9Q05

Grab Bar Satin - 600mm x 32mm Mat: 304 Stainless Steel Code Satin: COM-9S05

Grab Bar Satin - 800mm x 32mm Mat: 304 Stainless Steel Code Satin: COM-9U05