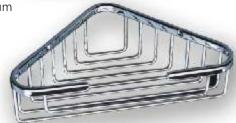

Corner Caddy Large

Clothes Line

Double Corner Caddy Curved

Double Corner Caddy Large

Corner Caddy Right Angle

Corner Caddy Curved

Grab Bars 400 - 600 - 800mm

Double Corner Caddy Small

## PRODUCT SPECIFICATIONS Corner Caddy Large Code: COM-9F05 Mat: Brass-Chrome Plated Soap Basket Large Code: COM-9I05

Corner Caddy Medium Code: COM-9E05 Mat: Brass-Chrome Plated

\$35

Corner Caddy Small Code: COM-9D05