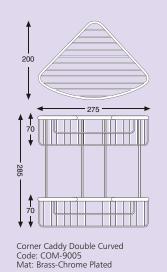

Corner Caddy Large

Clothes Line

Double Corner Caddy Curved

Double Corner Caddy Large

Corner Caddy Right Angle

Corner Caddy Curved

Grab Bars 400 - 600 - 800mm

Double Corner Caddy Small

## PRODUCT SPECIFICATIONS Corner Caddy Large Code: COM-9F05 Mat: Brass-Chrome Plated Soap Basket Large Code: COM-9I05

Corner Caddy Medium Code: COM-9E05 Mat: Brass-Chrome Plated

\$35

Corner Caddy Small Code: COM-9D05