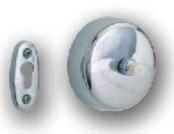

## COM ACCESSORIES

AVUEXANDER

Soap Basket Small

Recessed Paper Holder with Lid

Soap Basket Large

Corner Caddy Small

Recessed Paper Holder

Corner Caddy Medium

Mat: Brass-Chrome Plated

Recessed Paper Holder with Lid Code: COM-9K05 Mat: Brass-Chrome Plated

Clothesline Code: COM-9B03 Mat: Stainless Steel

Specifications at time of print