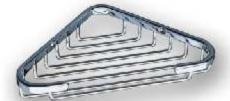

## COM ACCESSORIES

AVUEXANDER

Soap Basket Small

Recessed Paper Holder with Lid

Soap Basket Large

Corner Caddy Small

Recessed Paper Holder

Corner Caddy Medium

## PRODUCT SPECIFICATIONS Corner Caddy Large Code: COM-9F05 Mat: Brass-Chrome Plated Soap Basket Large Code: COM-9I05

Corner Caddy Medium Code: COM-9E05 Mat: Brass-Chrome Plated

\$35

Corner Caddy Small Code: COM-9D05