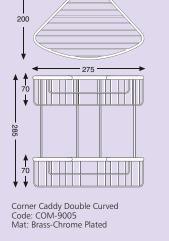

Corner Caddy Large

Clothes Line

Double Corner Caddy Curved

Double Corner Caddy Large

Corner Caddy Right Angle

Corner Caddy Curved

Grab Bars 400 - 600 - 800mm

Double Corner Caddy Small

## PRODUCT SPECIFICATIONS Corner Caddy Large Code: COM-9F05 Mat: Brass-Chrome Plated Soap Basket Large Code: COM-9I05

Corner Caddy Medium Code: COM-9E05 Mat: Brass-Chrome Plated

\$35

Corner Caddy Small Code: COM-9D05