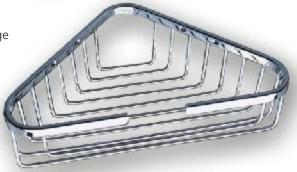

## COM ACCESSORIES

AVUEXANDER

Soap Basket Small

Recessed Paper Holder with Lid

Soap Basket Large

Corner Caddy Small

Recessed Paper Holder

Corner Caddy Medium

## PRODUCT SPECIFICATIONS Corner Caddy Large Code: COM-9F05 Mat: Brass-Chrome Plated Soap Basket Large Code: COM-9I05

Corner Caddy Medium Code: COM-9E05 Mat: Brass-Chrome Plated

\$35

Corner Caddy Small Code: COM-9D05