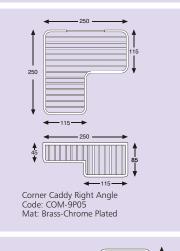

Corner Caddy Large

Clothes Line

Double Corner Caddy Curved

Double Corner Caddy Large

Corner Caddy Right Angle

Corner Caddy Curved

Grab Bars 400 - 600 - 800mm

Double Corner Caddy Small