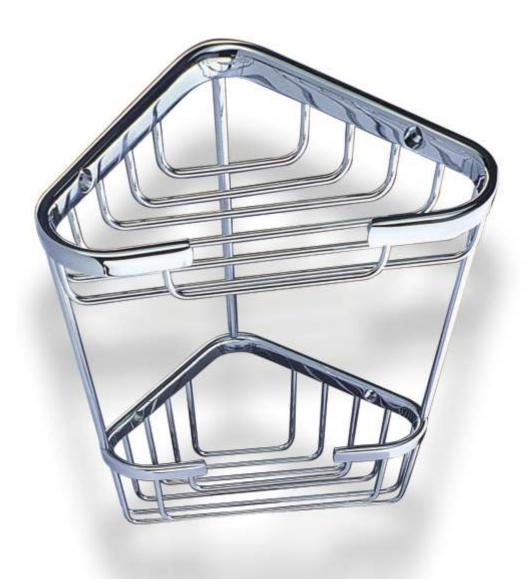

Corner Caddy Large

Clothes Line

Double Corner Caddy Curved

Double Corner Caddy Large

Corner Caddy Right Angle

Corner Caddy Curved

Grab Bars 400 - 600 - 800mm

Double Corner Caddy Small

## PRODUCT SPECIFICATIONS Corner Caddy Large Code: COM-9F05 Mat: Brass-Chrome Plated Soap Basket Large Code: COM-9I05

Corner Caddy Medium Code: COM-9E05 Mat: Brass-Chrome Plated

\$35

Corner Caddy Small Code: COM-9D05