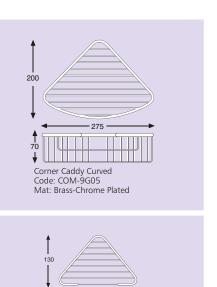

Corner Caddy Large

Clothes Line

Double Corner Caddy Curved

Double Corner Caddy Large

Corner Caddy Right Angle

Corner Caddy Curved

Grab Bars 400 - 600 - 800mm

Double Corner Caddy Small