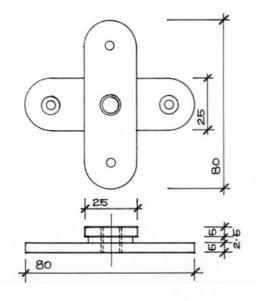

## PIVOT SET MATERIAL & FINISHES

- Nylon pivot set (top and bottom pivots are the same)
- · Nylon parts polyamide/molybdenum di-sulphide blend
- Nylon finish dark charcoal grey (can be painted)
  - etch prime + epoxy or auto spray cans
- · Rivet material bronze (copper alloy)

# ANGLE-SHOE PFS 35 PIVOT DETAILS

9/9/13 1:2@A4 Hyles 61 262326455