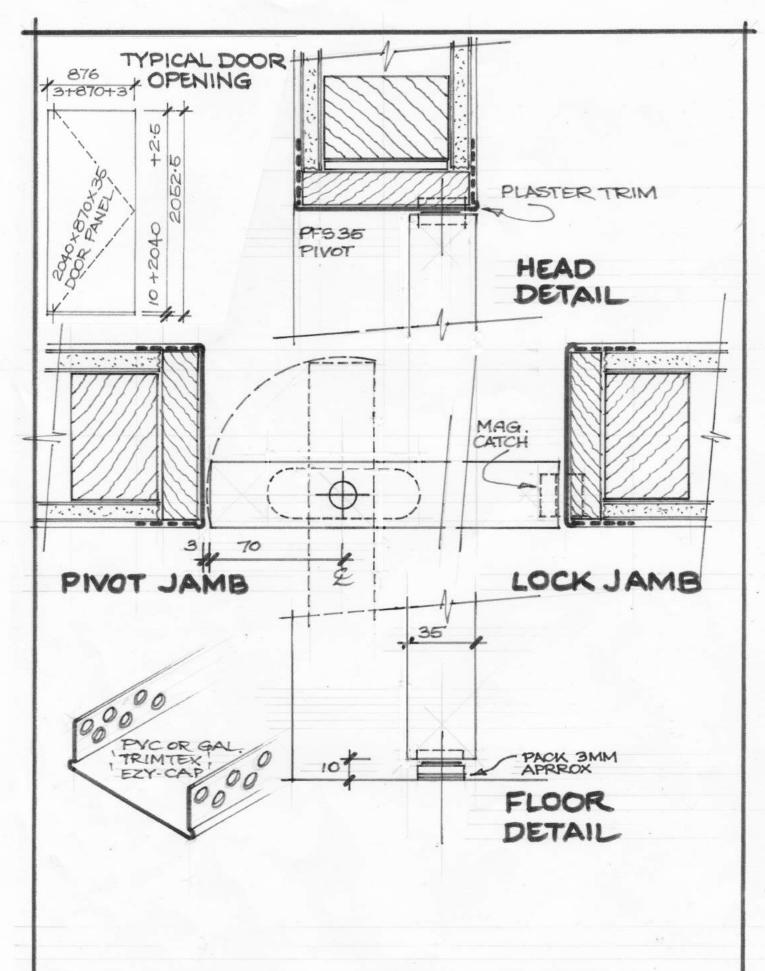

# NOTES FOR DESIGNERS & SPECIFIERS

- provides simple durable longevity for light timber doors
- · pivots are riveted together and do not come apart
- detail with care prototype for a full understanding
- plumb & square openings are required for set-plaster work
- 870mm wide doors between rooms (820mm for bathrooms) 870 doors = 786mm open width for furniture access 820 doors = 736mm open width for bathrooms
- pivot doors in walls do not swing open 180°
- the pivot stile swings 'in' 53mm when the door opens 'out'
- Moly-Poly blend included for UV resistance & lubrication

# ANGLE-SHOE PFS 35 PIVOT DETAILS

9/9/13 1:2@A4 Hyles 61 262326455