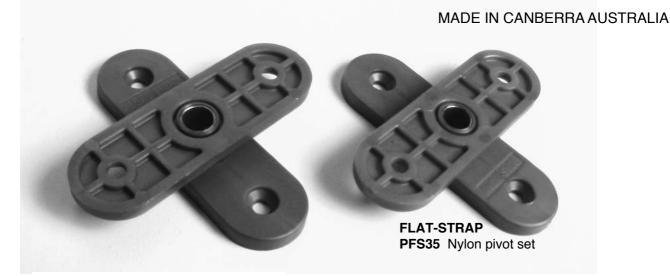

# **FLAT-STRAP**

NYLON pivot hinges for 35mm doors

Data Sheet **PFS.35** 

25A 43-51 Giles St Kingston ACT 2604 Australia 61 2 6232 6455

Angle-Shoe Pivots

'Flat-Strap' Nylon pivots

## PIVOT SET MATERIAL & FINISHES

- Nylon pivot set (top and bottom pivots are the same)
- · Nylon parts polyamide/molybdenum di-sulphide blend
- Nylon finish dark charcoal grey (can be painted)
  - etch prime + epoxy or auto spray cans
- · Rivet material bronze (copper alloy)