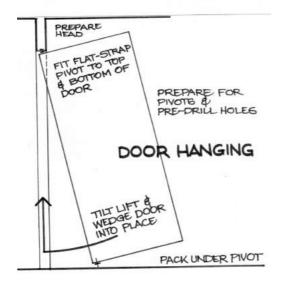

#### LIMITATIONS

- Flat-Straps require more time & care to install than Angle-Shoes
- · Pre-drill all screw holes and use a 450mm long screwdriver

# ANGLE-SHOE PFS 35 PIVOT DETAILS

9/9/13 1:2@A4 Hyles 61 262326455