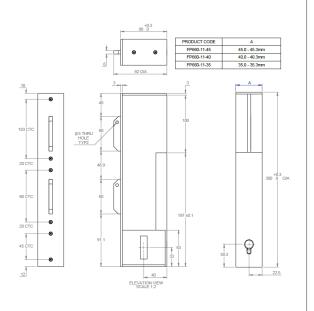

## Fixing:

Glue-Fix

Line Drawings: As a generic representation of the product, Line Drawings are designed for general use only and may no reflect specifics for all product options such as individual functions or sizes etc.