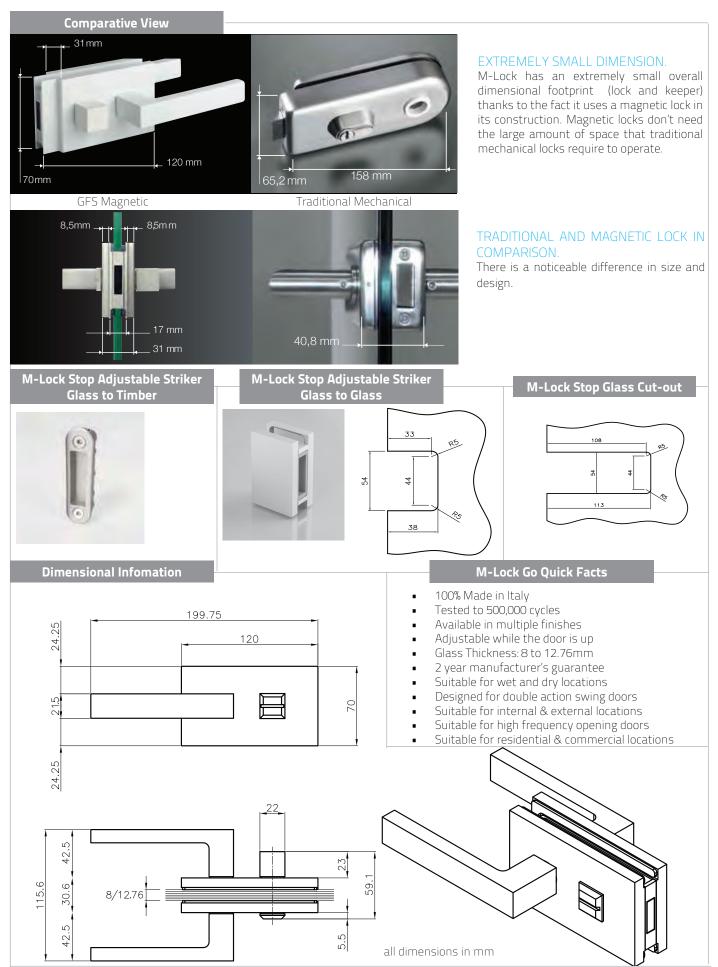

### Architecturally Stylish Glass Door Passage, Privacy and Lock Sets

The M-Lock Go glass lock/latch from GFS of Italy is revolutionary in design and only 31mm thick. Incorporating a magnetic lock/latch at its core, the M-Lock is sleek, stylish and quiet vs. traditional glass locks.

The BGG M-Lock Go has been tested to 500,000 cycles. The M-Lock Go is ideal for all Glass Doors from 8 to 12.76mm thick. Supplied with a 2 year manufacturer's guarantee.

Quick and easy installation due to standard glass cutting specifications. CNC'ed to exacting standards in Italy by GFS, the M-Lock Go is available in multiple finishes and is available as a complete kit (with lever set) or body only.

#### Options

Glass Adjustable Striker kit - BGR(SS, PS, BL) Includes patch plate for second glass leaf and adjustable striker To order kits without a lever set; add "X" at end of code i.e. BGG502SSX - (Lock Set: Stainless Steel Look, no lever set)