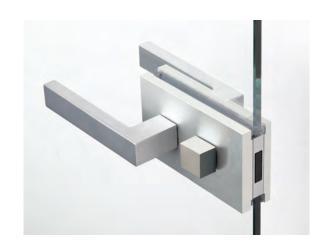

### The M-Lock Go.

Specifically for **Double Action Doors** that swing in **two** directions. Its adjustable striker captures the magnetic latch, quickly, quietly & securely, latching the door each time

To operate, simply pull the lever down and open the door, to close, push the door the to the closed position and the magnetic strike takes over. It is self-engaging.

Based on your operational requirements there are 3 versions of the BGG M-Lock Go.