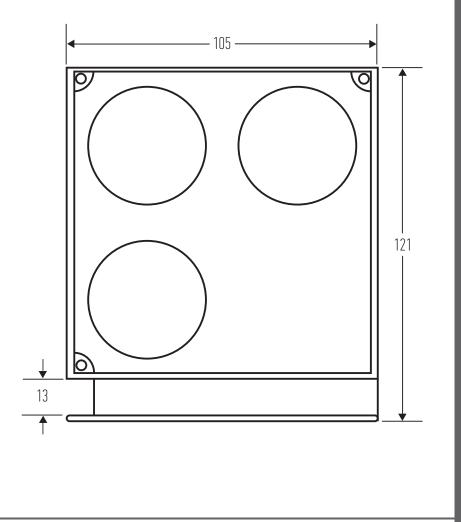

## HB 1225 Blind box single end cap pair

End caps for neat finishing of the HB1220 Full Blind Box Extrusion. Like the box extrusion, end caps enable flush mounting of ceiling plaster board (10mm or 13mm).

For HB 1220 Single Blind Box Extrusion – sold in pairs.

Materials: Extruded Aluminium, available in raw unfinished aluminium only. Raw extrusion can be powdercoated or custom finished by client. We recommend cutting to size before colour finishing is undertaken to ensure edges are coloured and cutting does not chip powder coating.