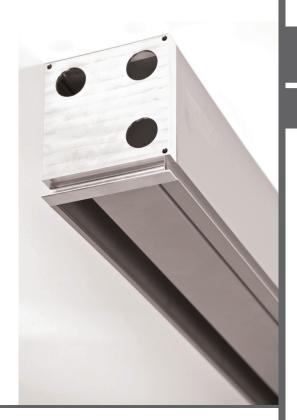

## HB 1225 Blind box single end cap pair

End caps for neat finishing of the HB1220 Full Blind Box Extrusion. Like the box extrusion, end caps enable flush mounting of ceiling plaster board (10mm or 13mm).

For HB 1220 Single Blind Box Extrusion – sold in pairs.

Materials: Extruded Aluminium, available in raw unfinished aluminium only. Raw extrusion can be powdercoated or custom finished by client. We recommend cutting to size before colour finishing is undertaken to ensure edges are coloured and cutting does not chip powder coating.