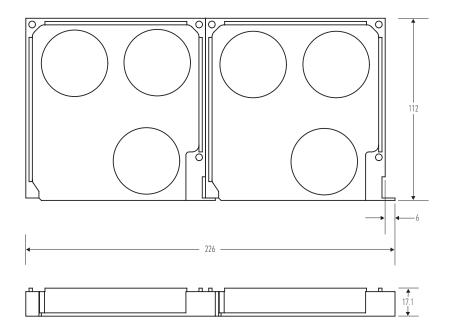

## HB 1265

## DOUBLE OUTWARD END CAP

Double Blind Box End Caps are for neat finishing and easy installation when used with HB 1260 Double Blind Box Extrusion. As with the box extrusion end caps are flush mounted to ceiling plaster board (10mm or 13mm).

For HB 1260 Double Blind Box Extrusion — sold in pairs.

Materials: Extruded Aluminium, available in raw unfinished aluminium only. Raw extrusion can be powdercoated or custom finished by client. We recommend cutting to size before colour finishing is undertaken to ensure edges are coloured and cutting does not chip powder coating.