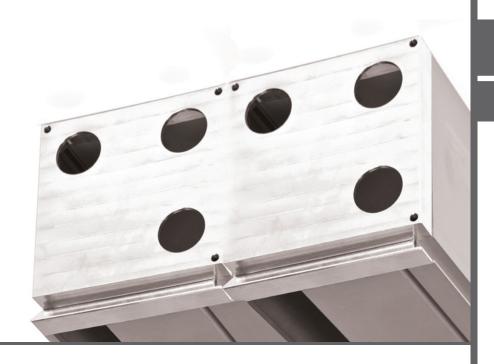

## HB 1265

## DOUBLE OUTWARD END CAP

Double Blind Box End Caps are for neat finishing and easy installation when used with HB 1260 Double Blind Box Extrusion. As with the box extrusion end caps are flush mounted to ceiling plaster board (10mm or 13mm).

For HB 1260 Double Blind Box Extrusion — sold in pairs.

Materials: Extruded Aluminium, available in raw unfinished aluminium only. Raw extrusion can be powdercoated or custom finished by client. We recommend cutting to size before colour finishing is undertaken to ensure edges are coloured and cutting does not chip powder coating.