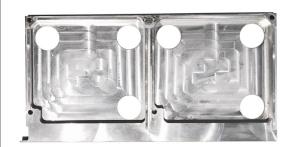

## HB 1265

## DOUBLE OUTWARD END CAP

Double Blind Box End Caps are for neat finishing and easy installation when used with HB 1260 Double Blind Box Extrusion. As with the box extrusion end caps are flush mounted to ceiling plaster board (10mm or 13mm).

For HB 1260 Double Blind Box Extrusion — sold in pairs.

Materials: Extruded Aluminium, available in raw unfinished aluminium only. Raw extrusion can be powdercoated or custom finished by client. We recommend cutting to size before colour finishing is undertaken to ensure edges are coloured and cutting does not chip powder coating.