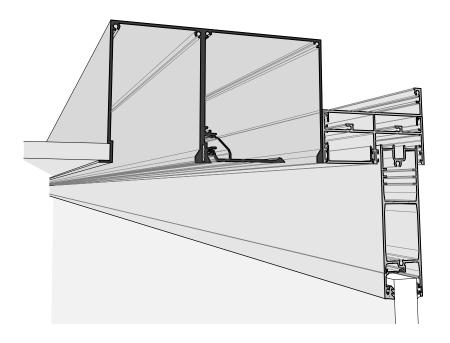

## NARROW SINGLE BOX EXTRUSION

The Full Narrow Box Extrusion is a sleek extrusion designed specifically to work with the existing family of H+B blind box extrusions, with curtains in mind. Mounted flush to ceiling plaster board (10mm or 13mm), this extrusion can be used on its own or in conjunction with a single length of the HB 1260 Blind Box Extrusion profile.

Full Box Blind Extrusion - sold in 3m and 4.2m lengths only.

Materials: Extruded Aluminium, available in raw unfinished aluminium only. Raw extrusion can be powdercoated or custom finished by client. We recommend cutting to size before colour finishing is undertaken to ensure edges are coloured and cutting does not chip powder coating. For matching end caps please see your local Halliday + Baillie representative.