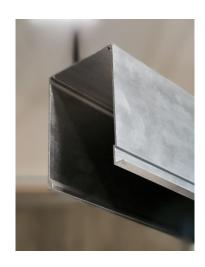

## NARROW SINGLE BOX EXTRUSION

The Full Narrow Box Extrusion is a sleek extrusion designed specifically to work with the existing family of H+B blind box extrusions, with curtains in mind. Mounted flush to ceiling plaster board (10mm or 13mm), this extrusion can be used on its own or in conjunction with a single length of the HB 1260 Blind Box Extrusion profile.

Full Box Blind Extrusion - sold in 3m and 4.2m lengths only.

Materials: Extruded Aluminium, available in raw unfinished aluminium only. Raw extrusion can be powdercoated or custom finished by client. We recommend cutting to size before colour finishing is undertaken to ensure edges are coloured and cutting does not chip powder coating. For matching end caps please see your local Halliday + Baillie representative.