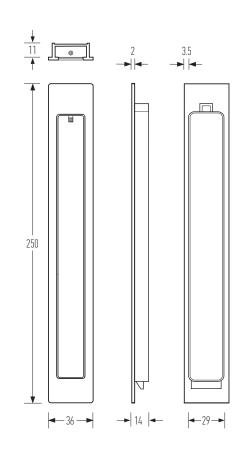

## HB 665 Flush Pull

The Halliday+Baillie HB 665 Flush Pull presents elegantly slim proportions for sliding doors where a stronger presence is desired.

material : diecast zinc and brass

dimensions : 250mm x 36mm x 13mm

internal grip depth : 11mm

Suitable for timber or aluminium doors

Available in the following finishes :

(Please check with your H+B representative, not all finishes available in all regions.) BN : Brushed Nickel KC : Black Chrome BSC : Brushed Satin Chrome PB : Polished Brass