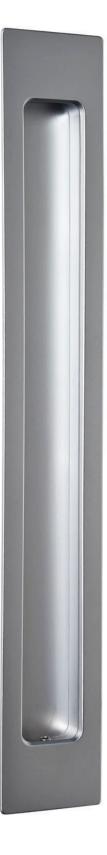

## HB 665 Flush Pull

The Halliday+Baillie HB 665 Flush Pull presents elegantly slim proportions for sliding doors where a stronger presence is desired.

material : diecast zinc and brass

dimensions : 250mm x 36mm x 13mm

internal grip depth : 11mm

Suitable for timber or aluminium doors

Available in the following finishes :

(Please check with your H+B representative, not all finishes available in all regions.) BN : Brushed Nickel KC : Black Chrome BSC : Brushed Satin Chrome PB : Polished Brass