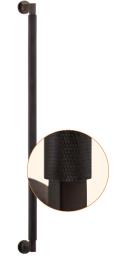

## Brunswick Pull Handle

The Brunswick pulls features a modern bar design with knurled detailing. Crafted from solid brass, the pulls come in two sizes to fit a variety of door styles and adds an industrial edge to any interior.