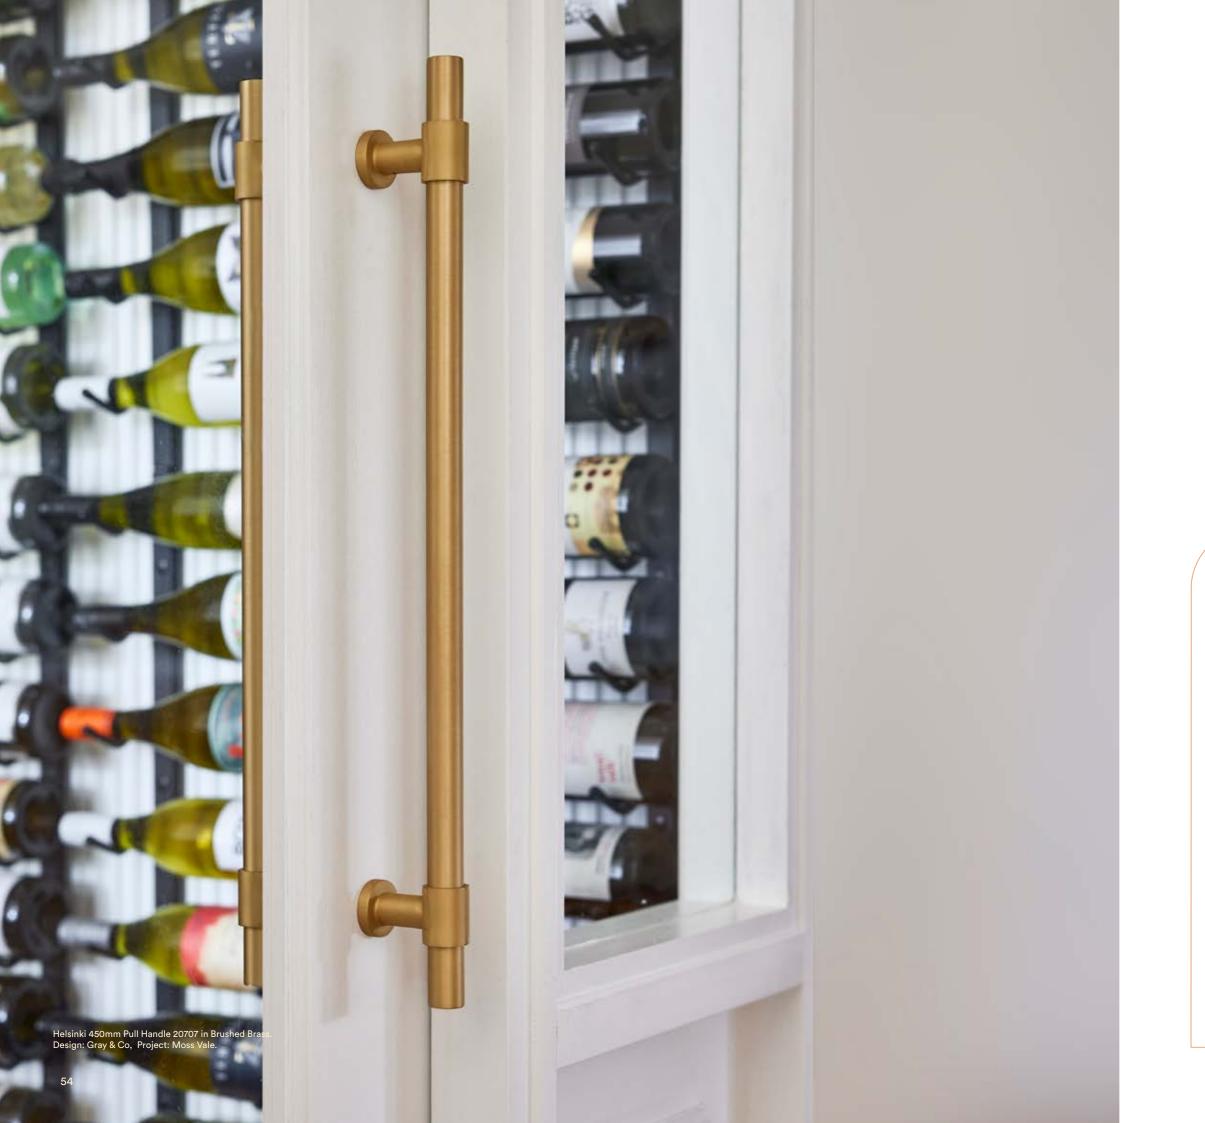

## **Helsinki Pull Handle**

The Helsinki pull handle's modern design makes it the perfect statement piece, featuring a striking accent at each end of a solid bar pull.

Available in three sizes, the pulls will sit comfortably amongst contemporary minimalist projects.

The Helsinki pulls can be purchased as an entrance kit for the 450mm and 600mm sizes, which includes all components required for your door to function.

As part of the Helsinki whole-of-home collection, a matching lever and cabinet pulls are also available.