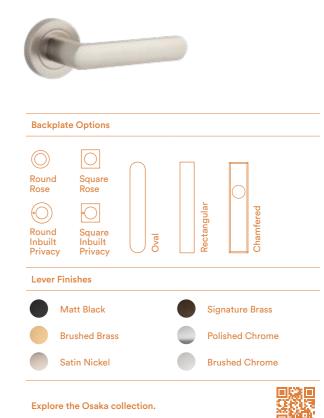

#### **Backplate Options**

#### Lever Finishes

Matt Black

Brushed Chrome

Signature Brass

Explore the Baltimore collection.

Baltimore Lever on Round Rose 9365 in Brushed Brass. Photographer: Marnie Hawson, Project: Wade Builders.

#### **Backplate Options**

Lever Finishes

Polished Chrome

Satin Nickel

Matt Black

Brushed Chrome

Signature Brass

Brushed Gold PVD