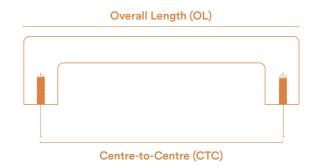

> Pull Lengths
> All measurements are Centre-to-Centre (CTC) 600mm

900mm

**Pull Finishes** 

Matt Black

Polished Brass

**Brushed Brass** 

Satin Nickel

Signature Brass