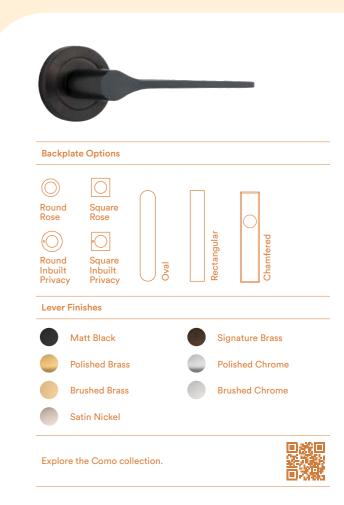

# **Copenhagen Lever**

The Copenhagen lever is a stunning example of 20th-century European style, displaying both elegance and sophistication. Its design, complete with a decorative faceted surface, makes it a truly impactful addition to any space. The Copenhagen lever effortlessly complements any interior design style and is guaranteed to draw attention wherever it's placed.

The Copenhagen lever can be purchased as a passage, privacy or entrance kit, which includes all components required for your door to function.