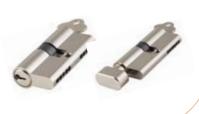

# **Accessories**

Add the finishing touches to your project and select from a range of accessories to perfectly pair the finishes and style of your door hardware with matching tube latches, privacy turns, hinges, door stops, bolts, external locks, adaptor plates, escutcheons, euro cylinders and ring knocker.

### **Tube Latches**

Privacy Turns NEW

Hinges NEW

**Door Stops** 

**Bolts** 

**External Locks** 

Ring Knocker

Euro Cylinders NEW