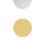

## Brunswick Collection NEW

The Brunswick collection incorporates elements of Bauhaus design, introducing a unique tactile experience that distinguishes it from other ranges.

Featuring diamond-cut cross knurling across the collection, this highly sought-after detail is perfect for contemporary interiors.

Crafted to suit various finishes, the knurled pattern is stunningly showcased in PVD Brushed Gold, while Matt Black delivers a modern look. As textured surfaces remain popular in-home decor, the Brunswick collection offers a great option for those seeking a distinctive accent.

The Brunswick collection features matching door levers, pull handles and cabinetware.

## **Brunswick Lever** NEW

The Brunswick lever is an impactful addition to any interior, the diamond cut cross knurling across the bar handle serves as a textural point of difference, sure to command attention.

The Brunswick lever can be purchased as a passage, privacy or entrance kit, which includes all components required for your door to function.

As part of the Brunswick whole-of-home collection, matching pull handles, cabinetware and a privacy turn are also available.