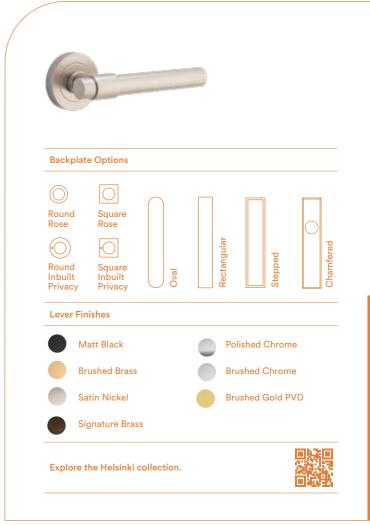

#### **Backplate Options**

#### Lever Finishes

Matt Black

Brushed Chrome

Signature Brass

Explore the Baltimore collection.

Baltimore Lever on Round Rose 9365 in Brushed Brass. Photographer: Marnie Hawson, Project: Wade Builders.