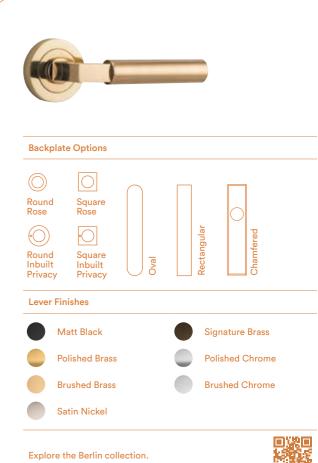

#### **Backplate Options**

#### Lever Finishes

Matt Black

Brushed Chrome

Signature Brass

Explore the Baltimore collection.

Baltimore Lever on Round Rose 9365 in Brushed Brass. Photographer: Marnie Hawson, Project: Wade Builders.