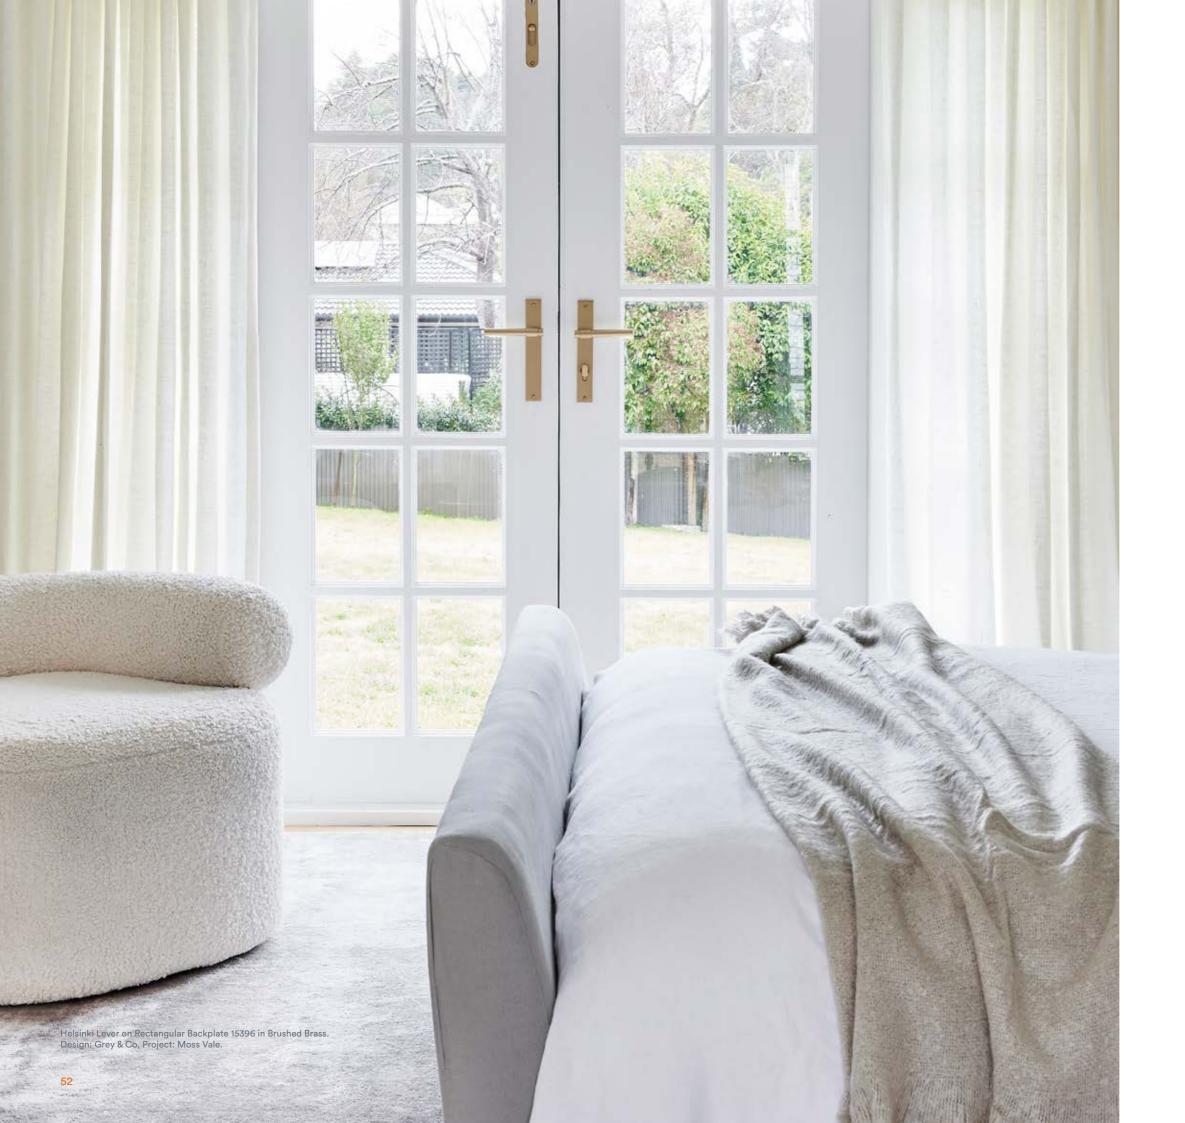

# Helsinki Collection

Drawing inspiration from industrial design, the Helsinki collection features bold accents that sets it apart and make it a captivating addition to any space.

The Helsinki collection works well in a warm Brushed Brass finish adding a bold statement to a neutral space, or for a contemporary-minimalist interior, the warm silver hues of Satin Nickel provide a clean and understated look.

The Helsinki whole-of-home collection features matching door levers, pull handles and cabinetware.

Left to right: Helsinki Collection - T Pull 20989, 128mm Cabinet Pull 21009, 450mm Pull Handle 20710, Lever on Oval Backplate 14900, 96mm Cabinet Pull 20999, 160mm 21019 all in Satin Nickel.

## Helsinki Lever

The Helsinki takes its cues from industrial design, celebrating the simplicity of clean lines with a design accent at the join with a minimalistic tubular lever.

The Helsinki lever can be purchased as a passage, privacy, or entrance kit, which includes all components required for your door to function.