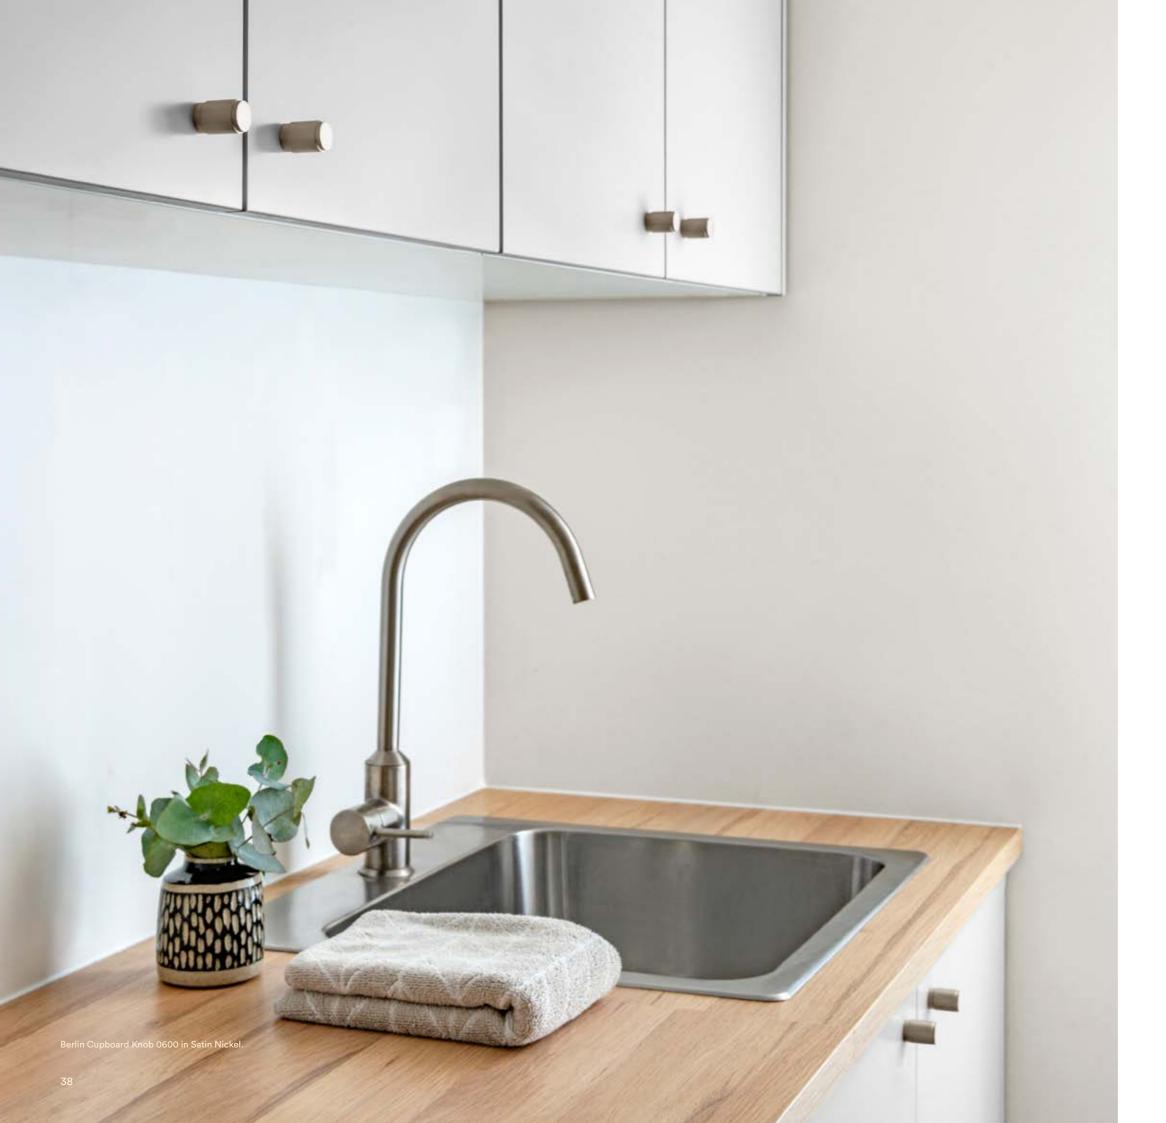

## Berlin Cupboard Knob NEW

The Berlin knob offers a functionally minimalist addition to the joinery in your project. A simple cylindrical shape, the knob complements the wider Berlin collection.

As part of the Berlin whole-of-home collection, a matching lever, pull handle and privacy turn are also available.