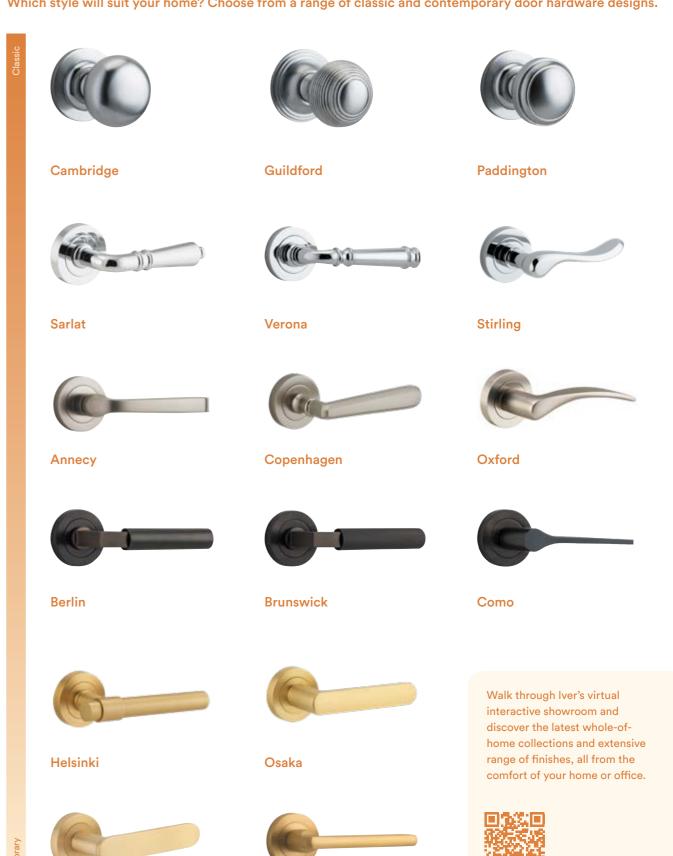

## **Selecting your Door Furniture**

Select your knob or lever style

Which style will suit your home? Choose from a range of classic and contemporary door hardware designs.

**Baltimore** 

Selecting your Door Furniture 15