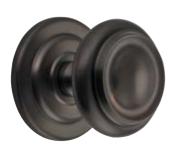

#### A Door Knob?

Paddington Knob on Round Rose

# **Paddington Knob**

The Paddington knob provides a subtle nod to its English roots with a refined, elegant appearance. A versatile knob that is perfectly suited to a concealed fix rose or a number of different backplates.

The Paddington knob can be purchased as a passage, privacy or entrance kit, which includes all components required for your door to function.