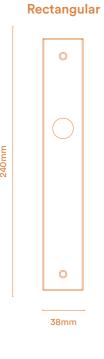

**Bronte** 

Select the backplate for your knob or lever

**Round Rose** 

Oval

Rectangular

**Square Rose** 

Shouldered

Stepped