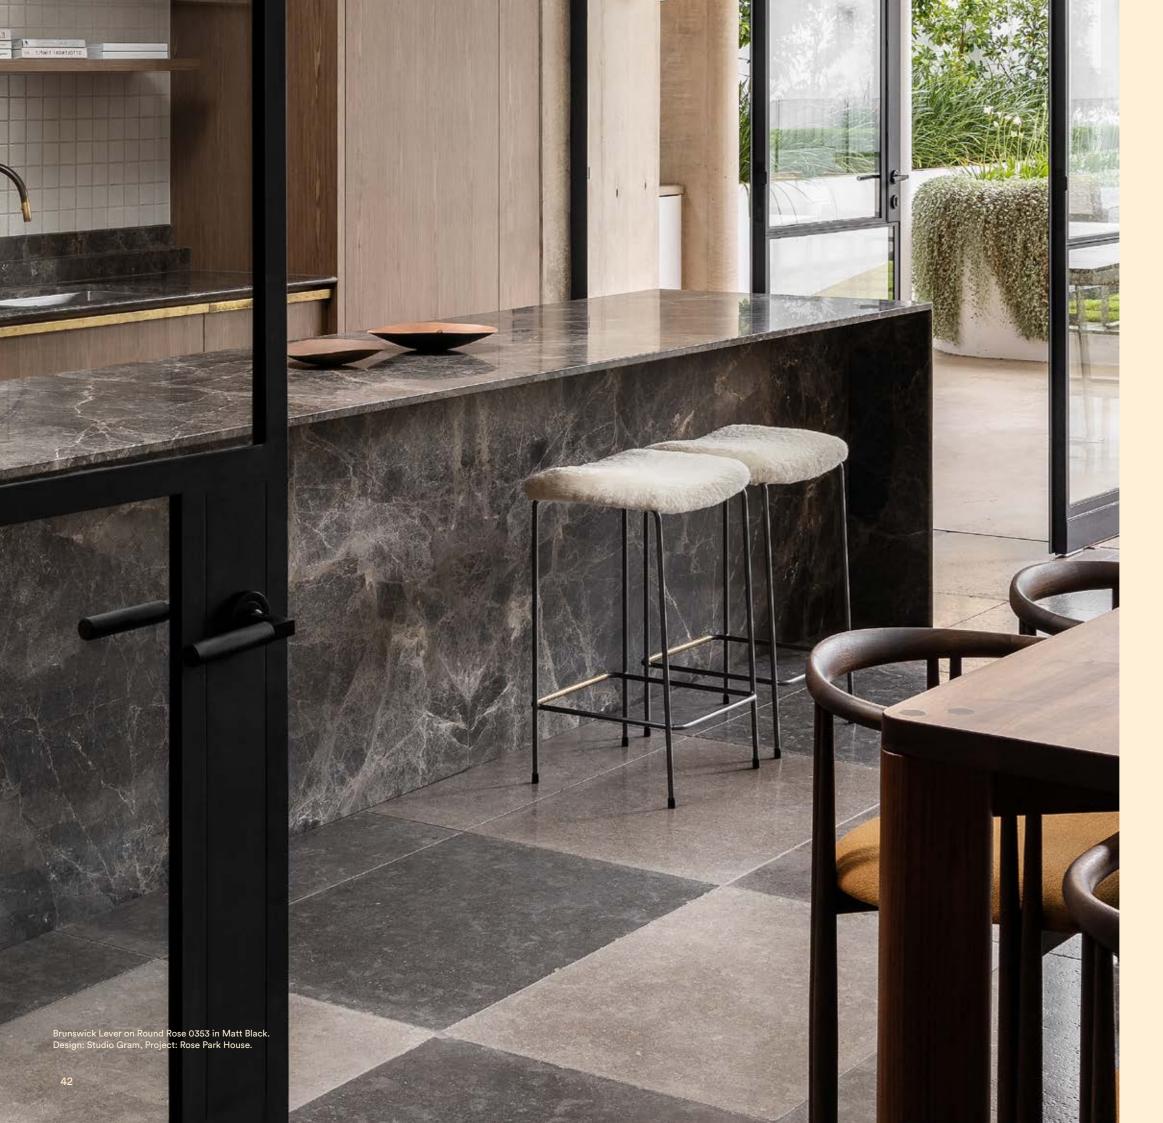

## Brunswick Collection NEW

The Brunswick collection incorporates elements of Bauhaus design, introducing a unique tactile experience that distinguishes it from other ranges.

Featuring diamond-cut cross knurling across the collection, this highly sought-after detail is perfect for contemporary interiors.

Crafted to suit various finishes, the knurled pattern is stunningly showcased in PVD Brushed Gold, while Matt Black delivers a modern look. As textured surfaces remain popular in-home decor, the Brunswick collection offers a great option for those seeking a distinctive accent.

The Brunswick collection features matching door levers, pull handles and cabinetware.