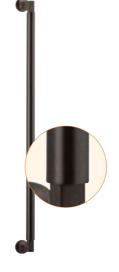

## **Helsinki Pull Handle**

The Helsinki pull handle's modern design makes it the perfect statement piece, featuring a striking accent at each end of a solid bar pull.

Available in three sizes, the pulls will sit comfortably amongst contemporary minimalist projects.

The Helsinki pulls can be purchased as an entrance kit for the 450mm and 600mm sizes, which includes all components required for your door to function.

As part of the Helsinki whole-of-home collection, a matching lever and cabinet pulls are also available.