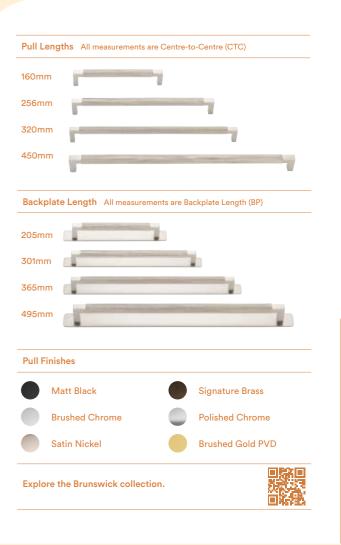

## **Brunswick Cabinet Pulls NEW**

The Brunswick cabinet pull has a striking texture and a bold design, which makes for a tactile addition to any space. It features diamond-cut cross knurling detail which connects with users through the sense of touch when gripped.

Brunswick cabinet pulls are available in four sizes with optional matching backplates.

As part of the Brunswick whole-of-home collection, a matching lever, pull handle, cabinet knob and a privacy turn are also available.

## Brunswick Cupboard Knob NEW

The Brunswick knob offers a firm and comfortable grip with diamond-cut cross knurling across the surface. These versatile knobs offer a refined touch to all joinery.

As part of the Brunswick whole-of-home collection, a matching lever, pull handle, cabinet pulls, and a privacy turn are also available.

#### **Backplate Options**

Lever Finishes

Polished Chrome

Satin Nickel

Matt Black

Brushed Chrome

Signature Brass

Brushed Gold PVD

Explore the Brunswick collection.