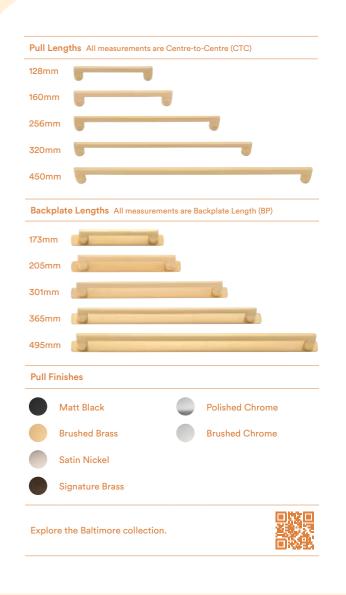

> Pull Lengths
> All measurements are Centre-to-Centre (CTC) 600mm

900mm

**Pull Finishes** 

Matt Black

Polished Brass

**Brushed Brass** 

Satin Nickel

Signature Brass

Polished Chrome

Brushed Chrome

Explore the Baltimore collection.