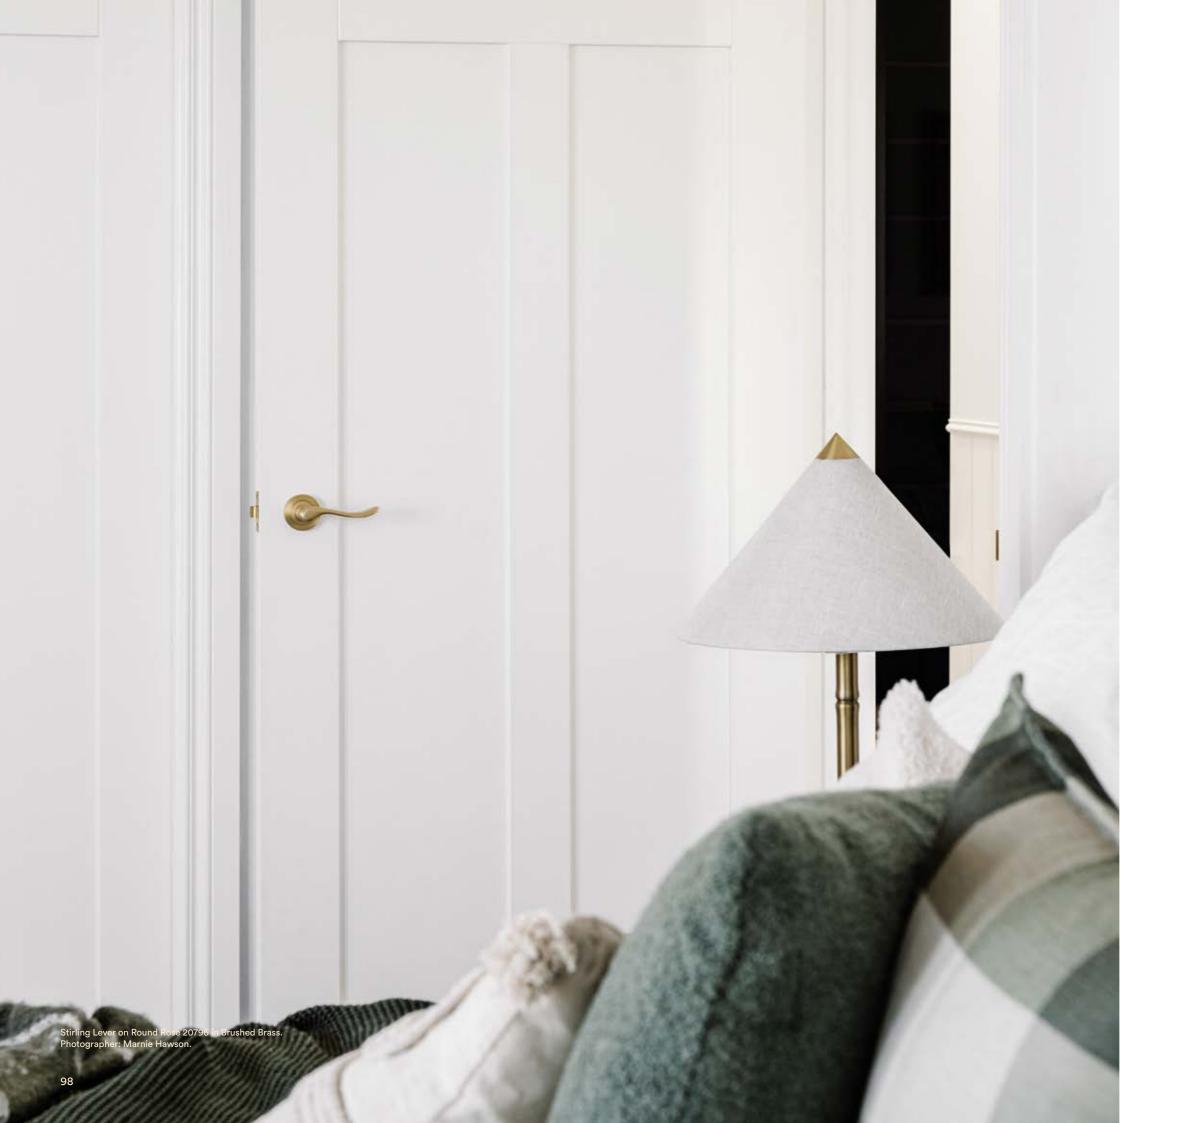

# **Stirling Lever**

Inspired by decorative and ornamental Victorian era design, the Stirling adds an element of prestige to any space. Perfect for double French doors, this timeless piece will provide moments of elegance throughout your home.

The Stirling lever can be purchased as a passage, privacy or entrance kit, which includes all components required for your door to function.