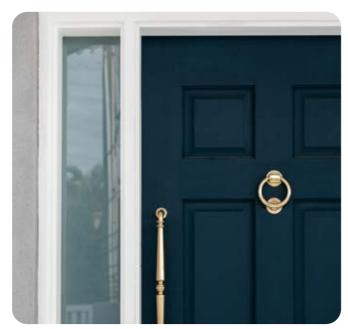

#### Select your lock type

Different doors require different lock types and accessories. Select the type of lock you need for your doors using the floor plan below.

Passage
For internal
non-locking doors.

**Privacy**For internal doors where privacy is needed.

Entrance
For external doors that need high security locks.

18 Selecting your Door Furniture 19