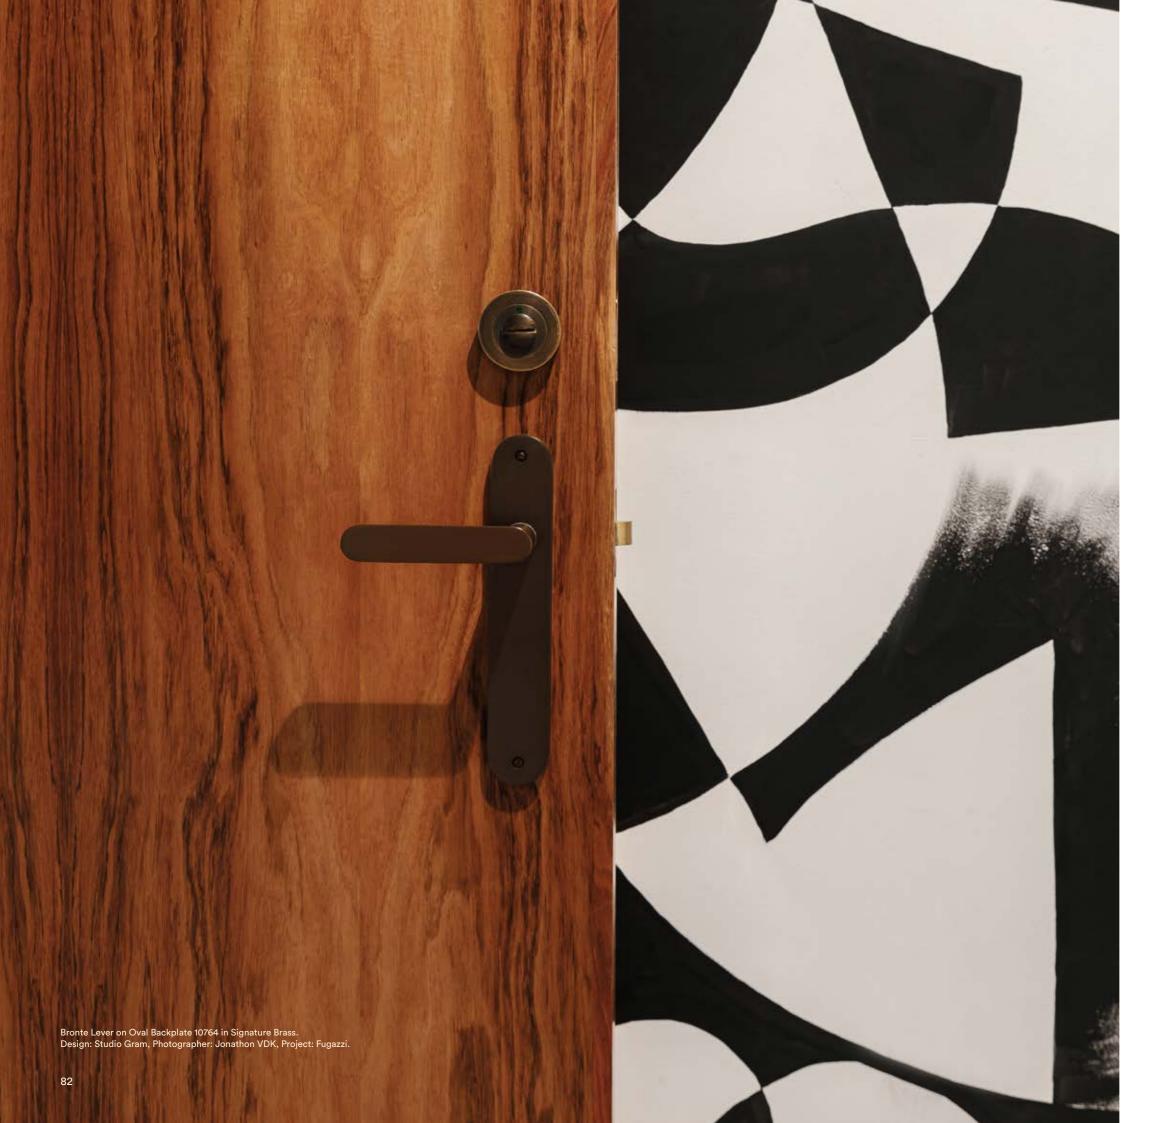

# **Bronte Lever** NEW

Style and function were carefully considered in the design of the Bronte lever. Contemporary in form, the Bronte features defined edges and a distinct oval shape, gently rounded back to ensure the lever is soft and inviting to the touch.

The Bronte lever can be purchased as a passage, privacy or entrance kit, which includes all components required for your door to function.