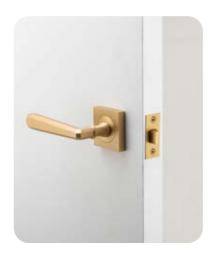

## **Baltimore Collection**

## The Baltimore collection blends a minimalist aesthetic with clean lines and modern utility.

Designed for versatility, the Baltimore collection will flow seamlessly with the decor of your project as it is a complement to the style of your home. Try the Baltimore collection in Matt Black for a distinct look, or our Signature Brass to introduce deep, bronze tones to your spaces.

The Baltimore whole-of-home collection features matching door levers, pull handles and cabinetware.

## **Baltimore Lever**

The Baltimore lever is a versatile option, boasting a slimline design that effortlessly integrates into the style of any project without overshadowing or detracting from the overall aesthetic.