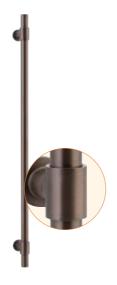

## **Berlin Pull Handle** NEW

Crafted from solid brass, the Berlin pull features a cylindrical bar section at its centre that provides a comfortable grip. Available in two sizes, it will add a touch of sophistication to any joinery.

The Berlin pull handle can be purchased as an entrance kit which includes all components required for your door to function.

As part of the Berlin whole-of-home collection, a matching lever, cabinet knob and privacy turn are also available.