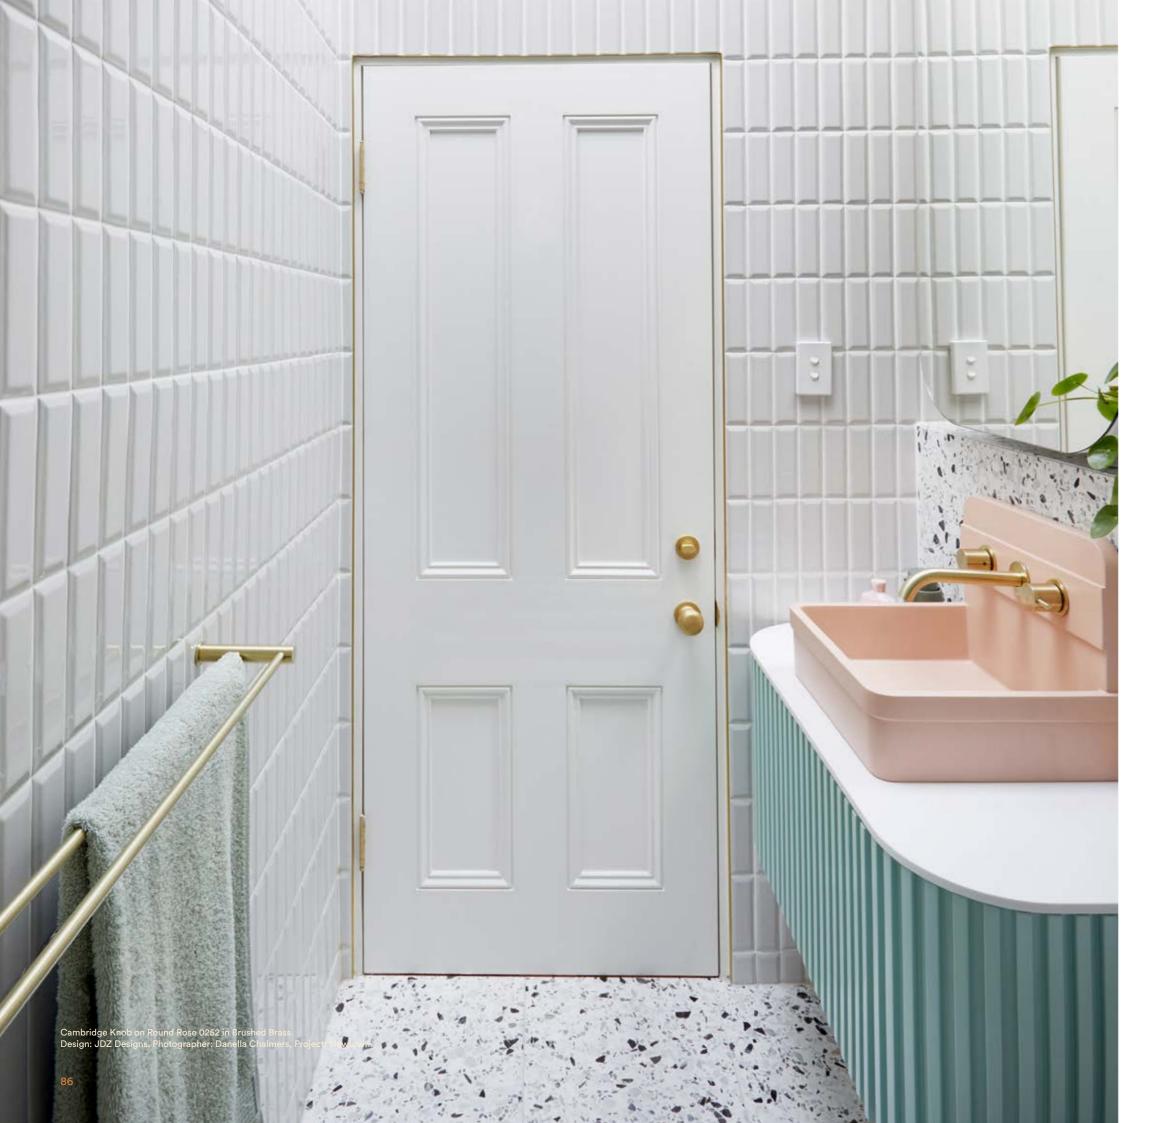

# **Cambridge Knob**

The smooth rounded form of the Cambridge references the Victorian era, whilst its simplicity still provides a high level of versatility in application. The Cambridge is perfectly suited to a concealed fix rose or a variety of backplates.

The Cambridge knob can be purchased as a passage, privacy or entrance kit, which includes all components required for your door to function.