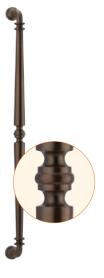

## **Sarlat Lever**

The Sarlat lever is a blend of modern beauty and timeless appeal featuring a classic fluted shape, ornamental ring detail and a decorative tip.

The Sarlat lever can be purchased as a passage, privacy or entrance kit, which includes all components required for your door to function.

As part of the Sarlat whole-of-home collection, a matching pull handle, door knocker, centre door knob and cabinetware is also available.