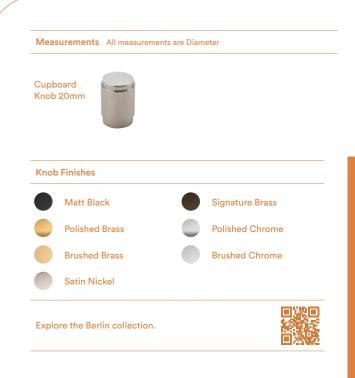

## Berlin Cupboard Knob NEW

The Berlin knob offers a functionally minimalist addition to the joinery in your project. A simple cylindrical shape, the knob complements the wider Berlin collection.

As part of the Berlin whole-of-home collection, a matching lever, pull handle and privacy turn are also available.