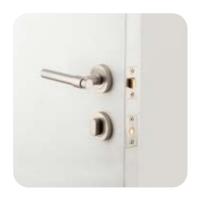

#### Select your lock type

Different doors require different lock types and accessories. Select the type of lock you need for your doors using the floor plan below.

Passage
For internal
non-locking doors.

**Privacy**For internal doors where privacy is needed.

Entrance
For external doors that need high security locks.

18 Selecting your Door Furniture 19