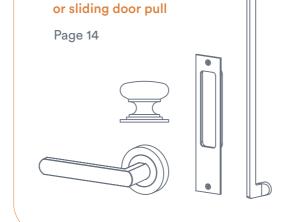

Your hardware journey starts here...

1. Select your finish

2. Select your knob,

lever, pull handle

4. Select the backplate

3. Select your door hardware style

Page 15

5. Select your lock type

<sup>^</sup> Lifetime Warranty

<sup>#</sup> Selected styles. [See page 112 for finish notes]

Select your knob, lever, pull handle or sliding door pull