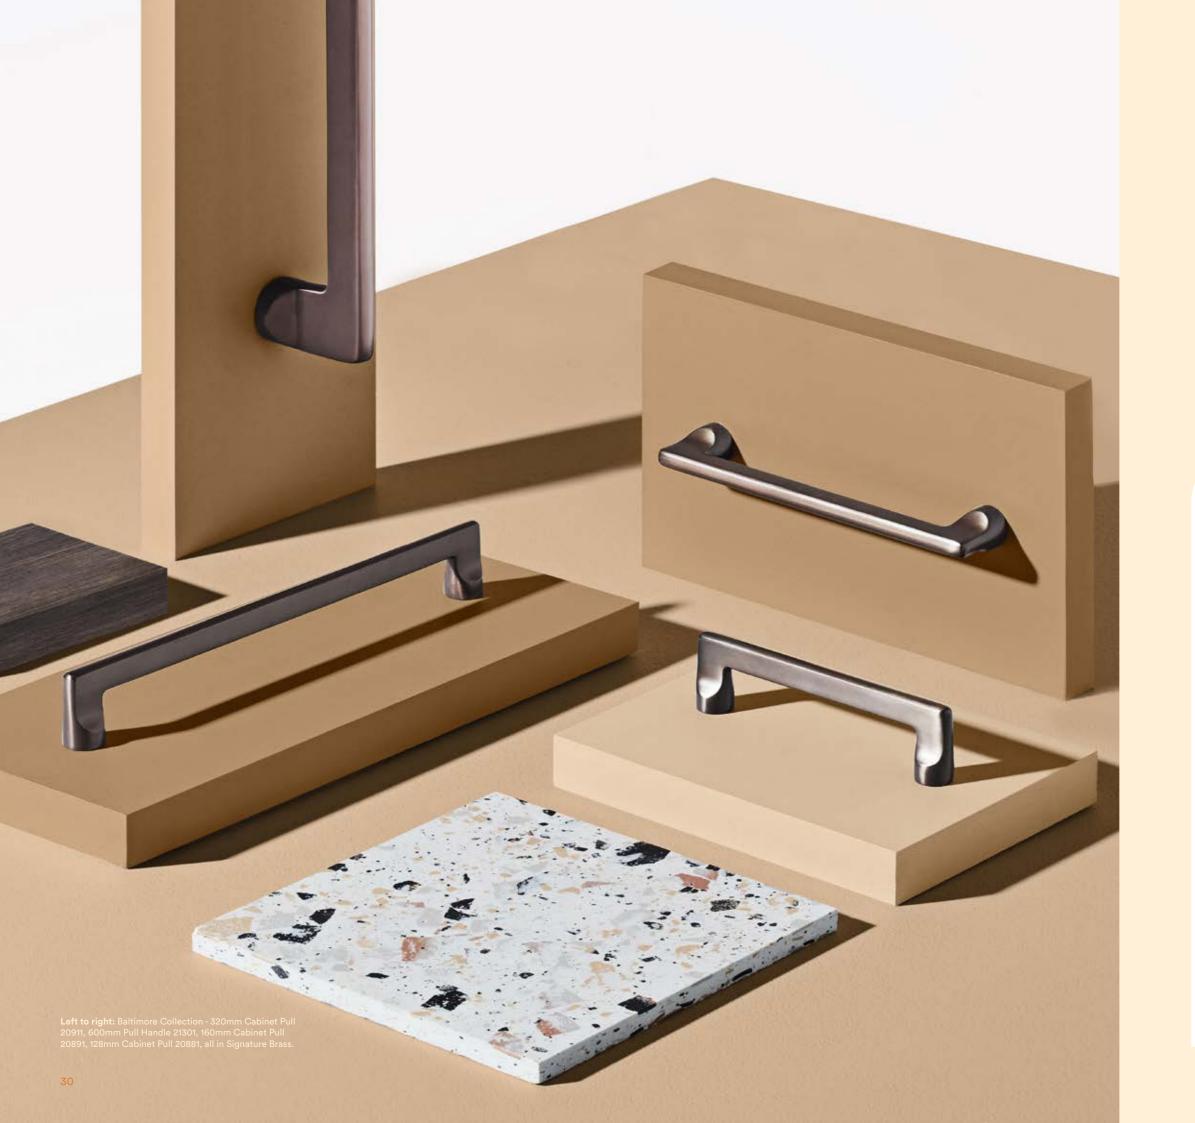

## Baltimore Cabinet Pulls

Baltimore cabinet pulls feature a slimline design which pairs perfectly with the Baltimore lever and pull handle for a minimalist look throughout a project or home.

Baltimore cabinet pulls are available in five sizes with optional matching backplates.

As part of the Baltimore whole-of-home collection, matching levers and pull handles are also available.