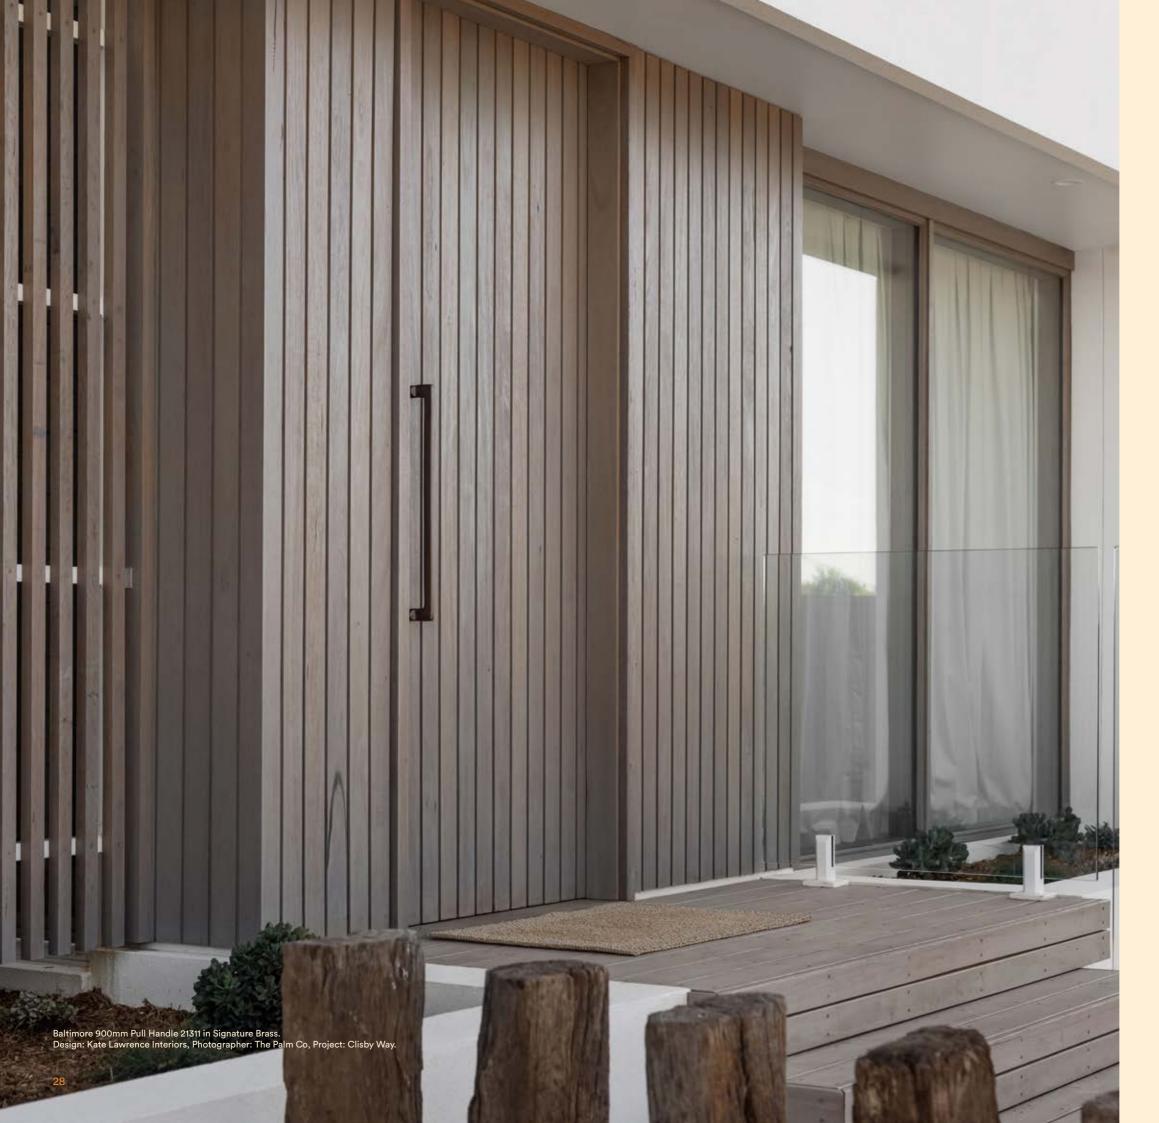

## **Baltimore Collection**

## The Baltimore collection blends a minimalist aesthetic with clean lines and modern utility.

Designed for versatility, the Baltimore collection will flow seamlessly with the decor of your project as it is a complement to the style of your home. Try the Baltimore collection in Matt Black for a distinct look, or our Signature Brass to introduce deep, bronze tones to your spaces.

The Baltimore whole-of-home collection features matching door levers, pull handles and cabinetware.

## **Baltimore Lever**

The Baltimore lever is a versatile option, boasting a slimline design that effortlessly integrates into the style of any project without overshadowing or detracting from the overall aesthetic.