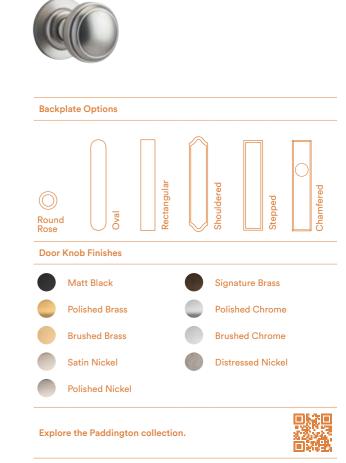

# **Paddington Knob**

The Paddington knob provides a subtle nod to its English roots with a refined, elegant appearance. A versatile knob that is perfectly suited to a concealed fix rose or a number of different backplates.

The Paddington knob can be purchased as a passage, privacy or entrance kit, which includes all components required for your door to function.