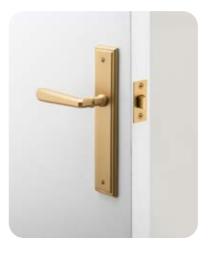

## **Baltimore Collection**

## The Baltimore collection blends a minimalist aesthetic with clean lines and modern utility.

Designed for versatility, the Baltimore collection will flow seamlessly with the decor of your project as it is a complement to the style of your home. Try the Baltimore collection in Matt Black for a distinct look, or our Signature Brass to introduce deep, bronze tones to your spaces.

The Baltimore whole-of-home collection features matching door levers, pull handles and cabinetware.

## **Baltimore Lever**

The Baltimore lever is a versatile option, boasting a slimline design that effortlessly integrates into the style of any project without overshadowing or detracting from the overall aesthetic.