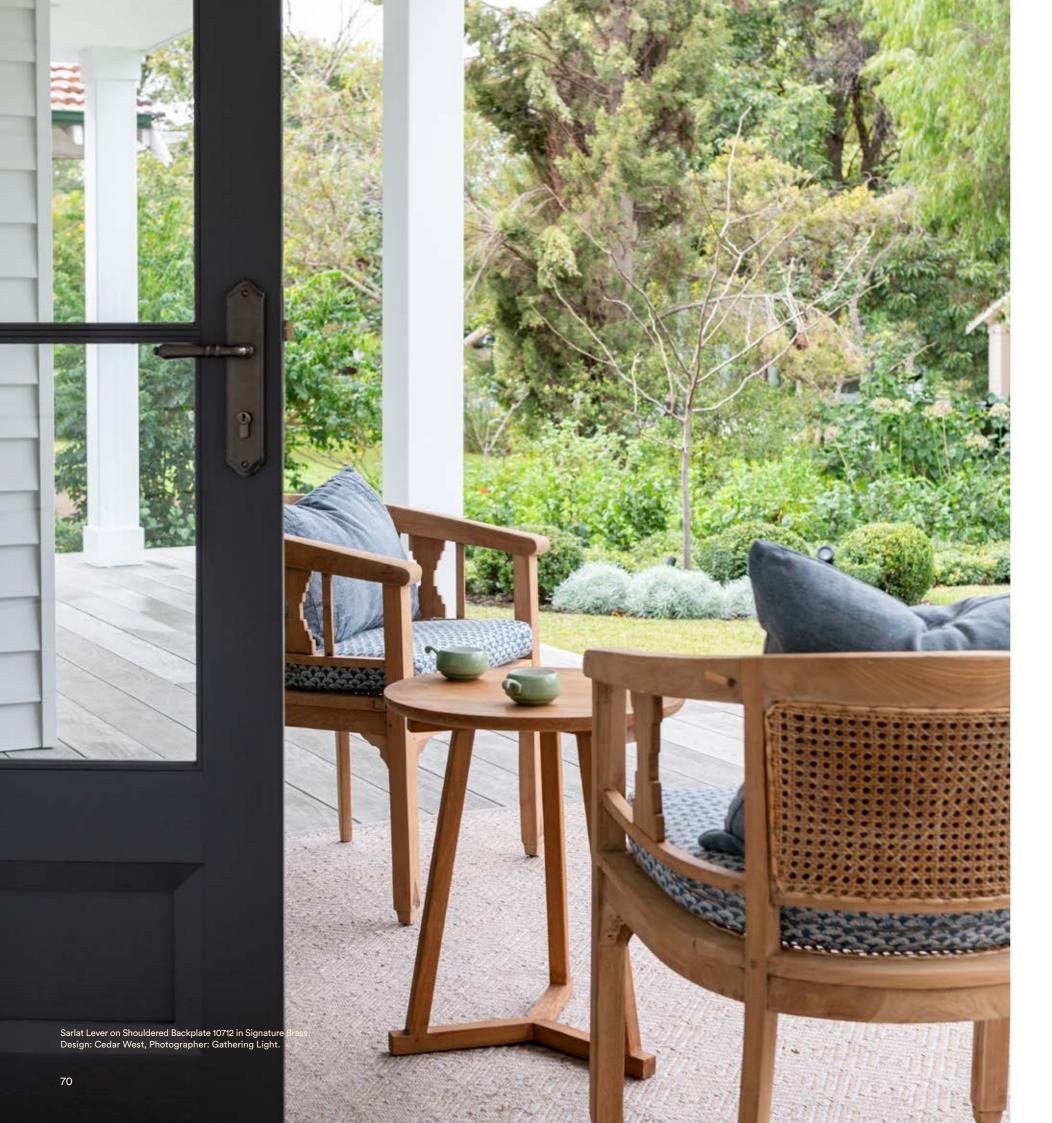

## **Sarlat Collection**

The Sarlat collection takes inspiration from French Provincial design to provide a distinct and classic feel.
As comfortable in a modern Hamptons home as a classic French-style abode, the Sarlat collection is a blend of modern beauty and timeless appeal.

For a sense of luxury, the pristine Polished Chrome finish is the perfect complement to the elegant design of the Sarlat or try the warm bronze tones of Signature Brass for a more traditional look.

The Sarlat collection features matching door levers, pull handles, a door knocker, centre door knob and cabinetware.

## **Sarlat Lever**

The Sarlat lever is a blend of modern beauty and timeless appeal featuring a classic fluted shape, ornamental ring detail and a decorative tip.

The Sarlat lever can be purchased as a passage, privacy or entrance kit, which includes all components required for your door to function.