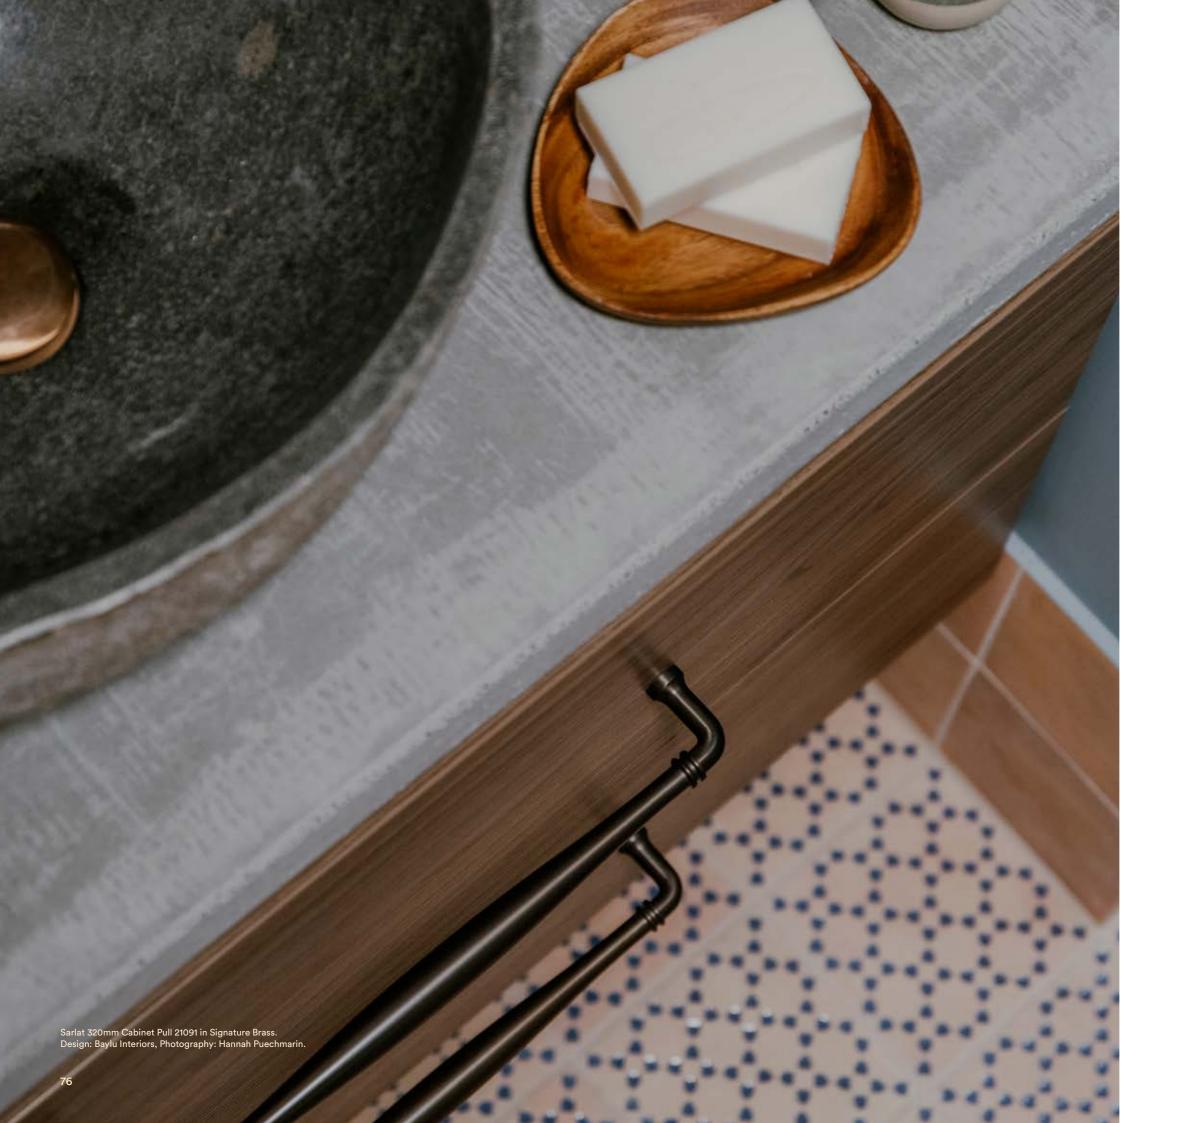

# **Sarlat Cabinet Pulls**

The Sarlat cabinet pulls showcase an elegant curved design, with a subtle ring embellishment on each end that will lend a decorative touch to your joinery. Add a backplate to complement a shaker cabinet door in a classic kitchen.

Sarlat cabinet pulls are available in five sizes with optional matching backplates. As part of the Sarlat whole-of-home collection, a matching lever, pull handle, door knocker, centre door knob and a wider range of cabinetware is also available.