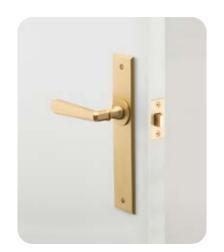

## **Baltimore Lever**

The Baltimore lever is a versatile option, boasting a slimline design that effortlessly integrates into the style of any project without overshadowing or detracting from the overall aesthetic.

#### Lever Finishes

Matt Black

Brushed Chrome

Signature Brass

Explore the Baltimore collection.

Baltimore Lever on Round Rose 9365 in Brushed Brass. Photographer: Marnie Hawson, Project: Wade Builders.