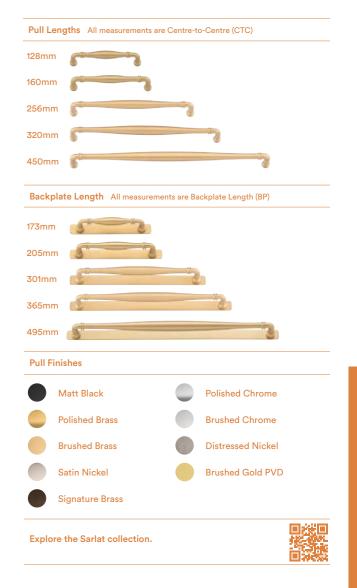

# **Sarlat Cabinet Pulls**

The Sarlat cabinet pulls showcase an elegant curved design, with a subtle ring embellishment on each end that will lend a decorative touch to your joinery. Add a backplate to complement a shaker cabinet door in a classic kitchen.

Sarlat cabinet pulls are available in five sizes with optional matching backplates. As part of the Sarlat whole-of-home collection, a matching lever, pull handle, door knocker, centre door knob and a wider range of cabinetware is also available.