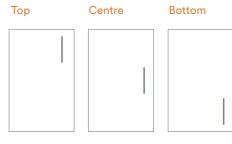

#### Recommended cabinetware positions

**Cabinet Drawers** 

1 × 96mm, 128mm or 160mm cabinet pull.

1 x knob, drawer pull or lip pull.

Medium 30cm - 75cm

1 × 96mm, 128mm, 160mm or 256mm cabinet pull.

1 x knob, drawer pull or lip pull.

Large 75cm or more

2 × 96mm, 128mm or 160mm cabinet pulls.

1 × 256mm, 320mm or 450mm cabinet pull.

2 x knobs, drawer pulls or lip pulls.

#### **Cabinet Doors**

Half Moon Pulls

Tall Cupboards and Appliance Cupboards

2 × 256mm, 320mm or 450mm cabinet pulls. Large pulls can be used vertically. If pulls are installed on integrated appliance drawers, doors or larger cupboards, we recommend adding a spring washer and stainless-steel screw for durability (not supplied).