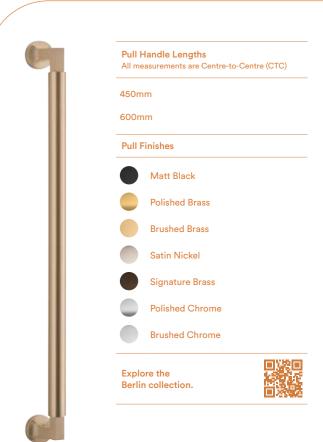

## **Berlin Pull Handle** NEW

Crafted from solid brass, the Berlin pull features a cylindrical bar section at its centre that provides a comfortable grip. Available in two sizes, it will add a touch of sophistication to any joinery.

The Berlin pull handle can be purchased as an entrance kit which includes all components required for your door to function.

As part of the Berlin whole-of-home collection, a matching lever, cabinet knob and privacy turn are also available.