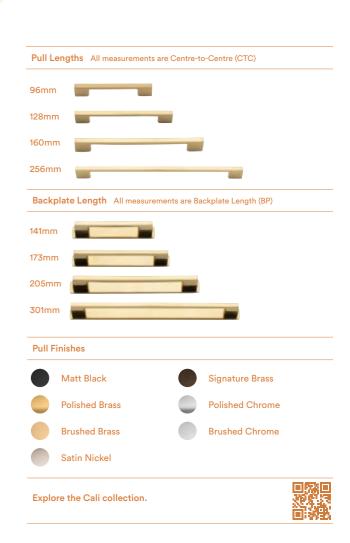

# Cali Cabinet Pull NEW

The Cali cabinet pull's minimalist design and slimline edge gives it a refined aesthetic that blends perfectly into contemporary settings. Its sleek lines make it an elegant addition to any space.

Cali cabinet pulls are available in four sizes with optional matching backplates.

84