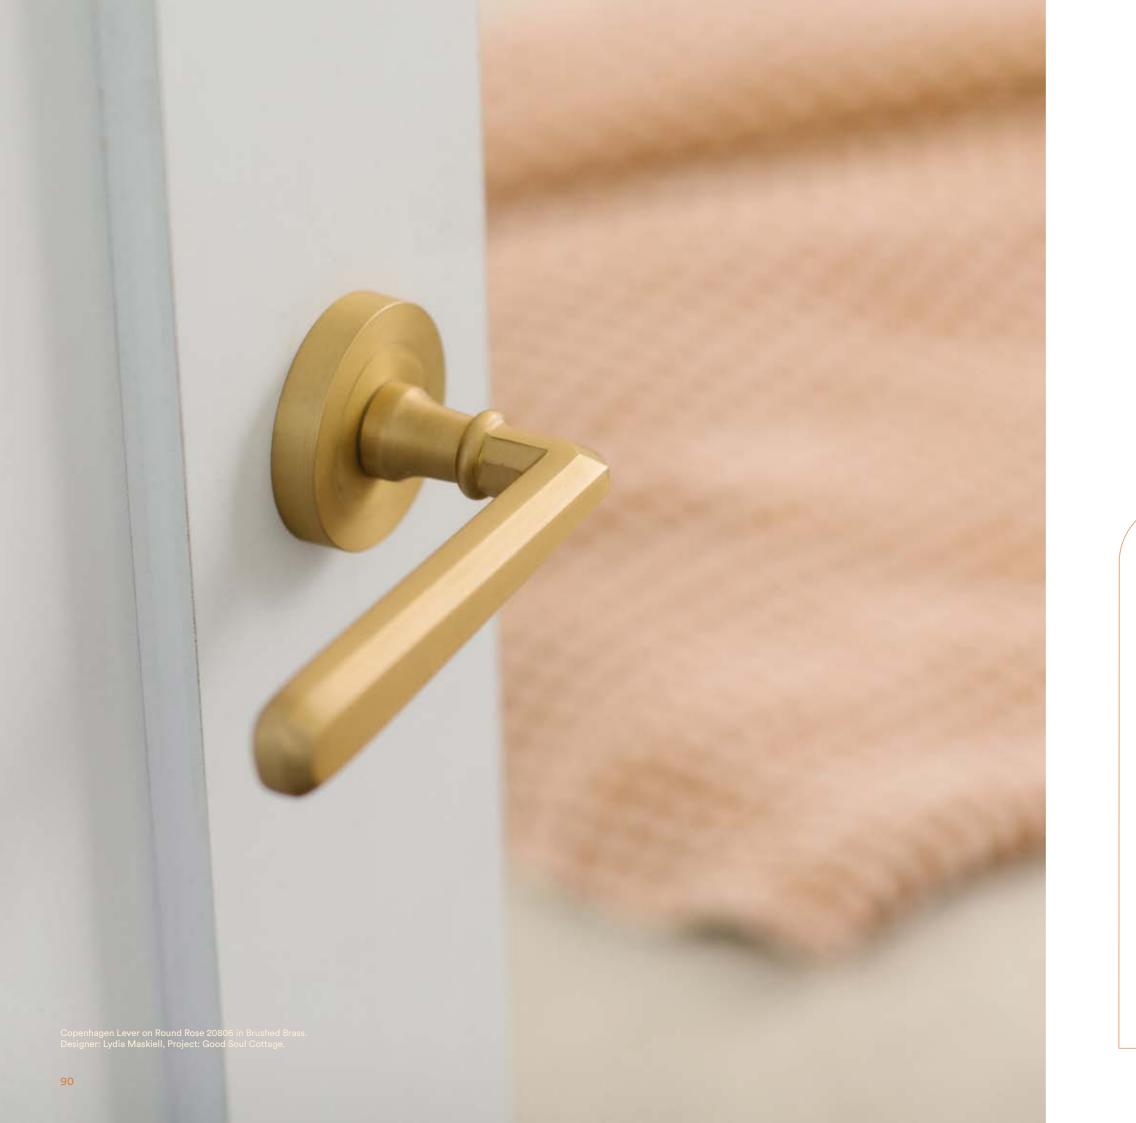

# **Copenhagen Lever**

The Copenhagen lever is a stunning example of 20th-century European style, displaying both elegance and sophistication. Its design, complete with a decorative faceted surface, makes it a truly impactful addition to any space. The Copenhagen lever effortlessly complements any interior design style and is guaranteed to draw attention wherever it's placed.

The Copenhagen lever can be purchased as a passage, privacy or entrance kit, which includes all components required for your door to function.