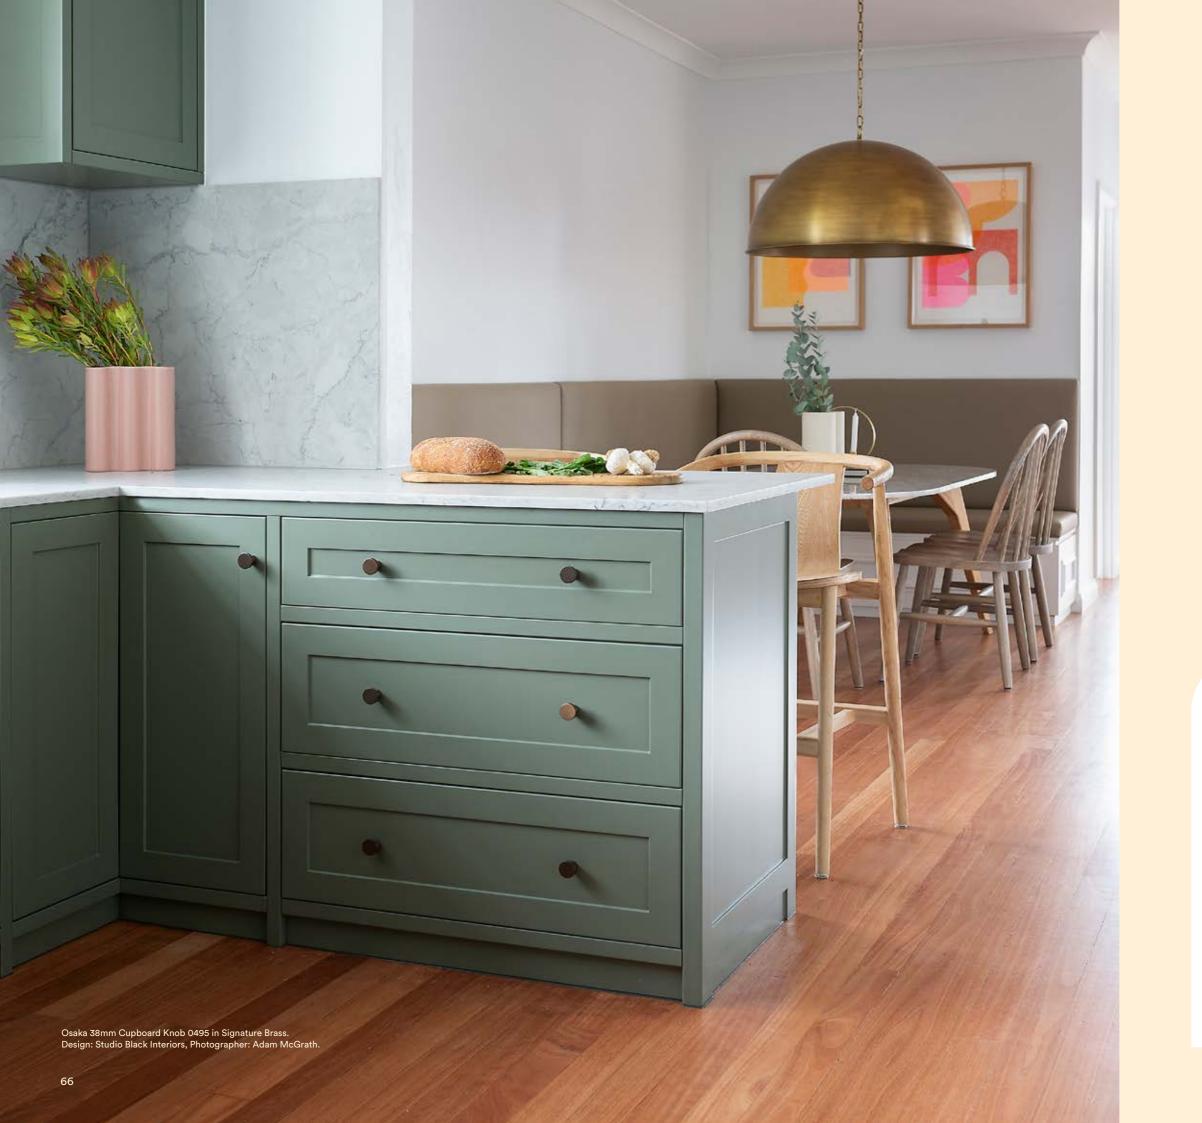

# **Sarlat Cabinet Pulls**

The Sarlat cabinet pulls showcase an elegant curved design, with a subtle ring embellishment on each end that will lend a decorative touch to your joinery. Add a backplate to complement a shaker cabinet door in a classic kitchen.

Sarlat cabinet pulls are available in five sizes with optional matching backplates. As part of the Sarlat whole-of-home collection, a matching lever, pull handle, door knocker, centre door knob and a wider range of cabinetware is also available.