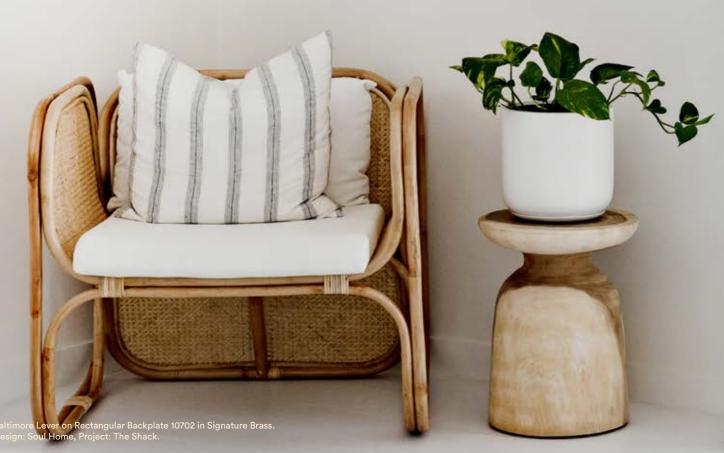

## **Baltimore Collection**

## The Baltimore collection blends a minimalist aesthetic with clean lines and modern utility.

Designed for versatility, the Baltimore collection will flow seamlessly with the decor of your project as it is a complement to the style of your home. Try the Baltimore collection in Matt Black for a distinct look, or our Signature Brass to introduce deep, bronze tones to your spaces.

The Baltimore whole-of-home collection features matching door levers, pull handles and cabinetware.