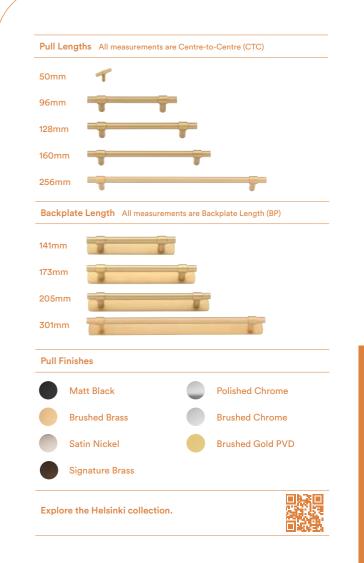

## **Helsinki Cabinet Pulls**

The Helsinki cabinetware collection complements the Helsinki lever and pull handle for a seamless look throughout a project or home. The distinctive industrial design accent featured on the bar pulls enhance the simple design.

Helsinki cabinet pulls are available in five sizes with optional matching backplates.

As part of the Helsinki whole-of-home collection, a matching lever and pull handle are also available.

As part of the Osaka whole-of-home collection, a matching lever and wider range of cabinetware are also available.

Pull Heights Measurements refer to Product Height Half Moon Drawer Pull Half Moon Lip Pull Cupboard Half Moon Pull 150mm Large Half Moon Pull 250mm **Pull Finishes** Matt Black Signature Brass Polished Chrome **Brushed Brass** Brushed Chrome Satin Nickel Explore the Osaka collection.