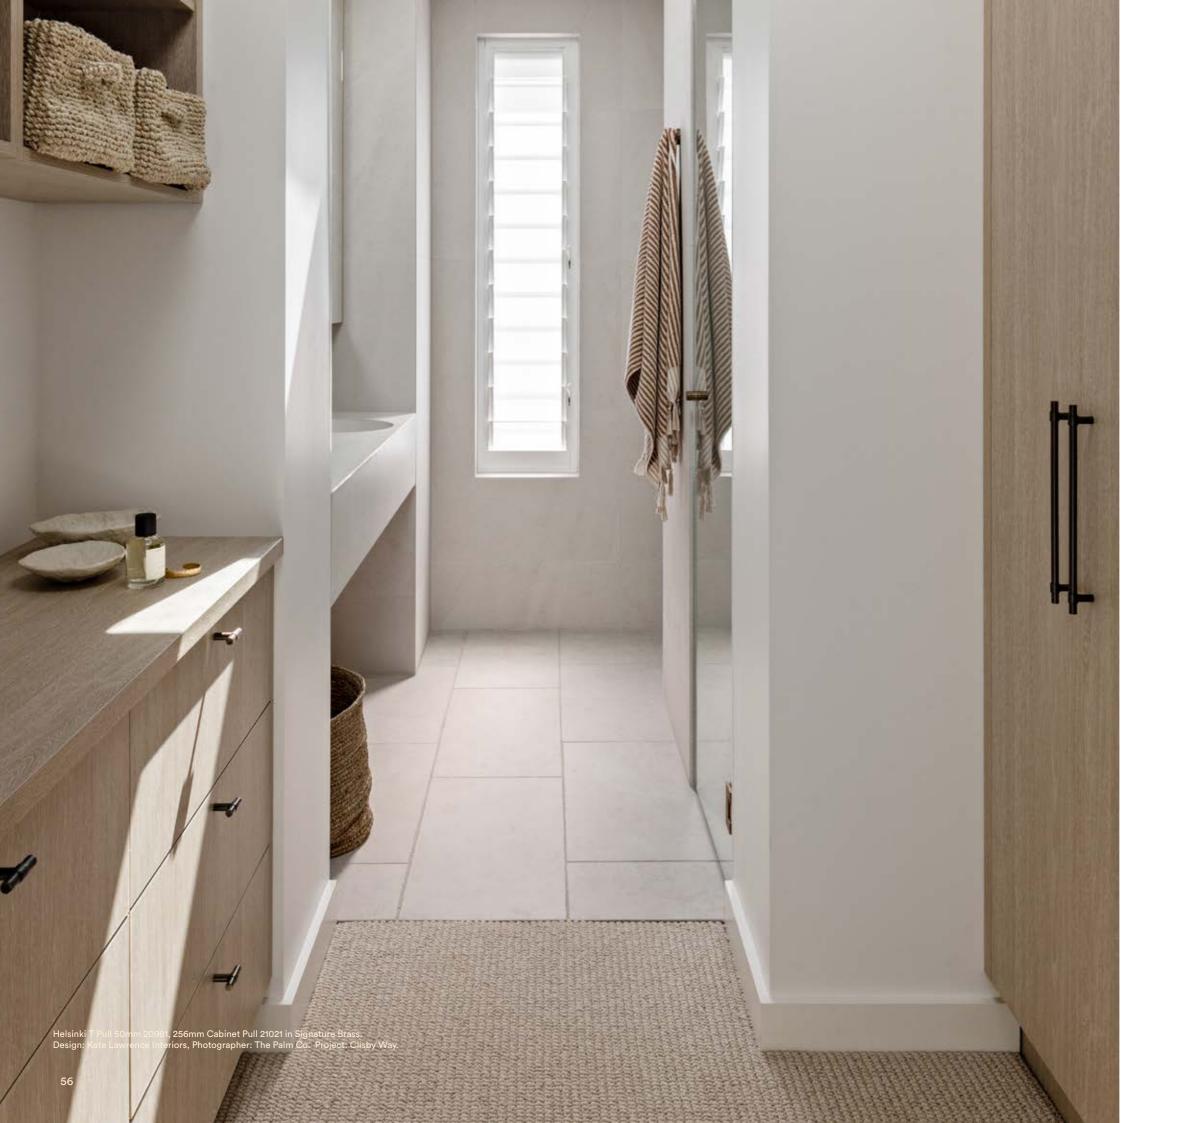

## **Helsinki Cabinet Pulls**

The Helsinki cabinetware collection complements the Helsinki lever and pull handle for a seamless look throughout a project or home. The distinctive industrial design accent featured on the bar pulls enhance the simple design.

Helsinki cabinet pulls are available in five sizes with optional matching backplates.

As part of the Helsinki whole-of-home collection, a matching lever and pull handle are also available.