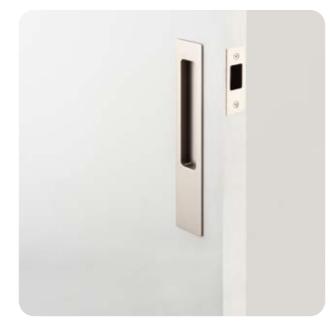

# Sliding Door Pulls and Flush Pulls -Rectangular and Round

Iver's Sliding Door and Flush Pull collection seamlessly combines sleek aesthetics with durability and functionality.

Each piece in the range is crafted from solid brass and designed to fit perfectly with pocket doors, offering a refined, understated appeal.

The Rectangular Sliding Door Pull is available as a passage, privacy or entrance kit. The Round Sliding Door Pull is available as a privacy kit only. Sliding Door Pull kits include all components required for your door to function, including an edge pull.

**NEW:** The Rectangular and Round Flush Pulls are sold individually with a concealed fixing, and feature a streamlined, modern design. Their recessed construction ensures smooth sliding door functionality.