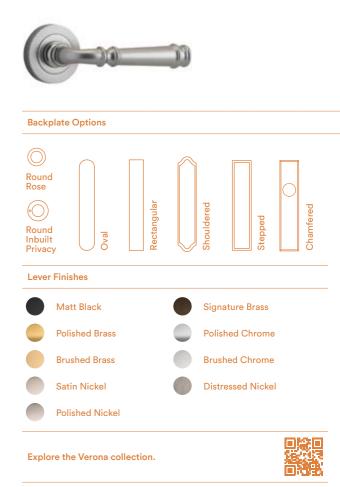

# **Verona Lever**

Inspired by the rich design heritage of northern Italy, the Verona lever is both refined and elegant. Featuring a subtle flare and ring detailing, this classic design range is timeless and will remain in style regardless of trends. It's a touch of prestige that will enhance your home for years to come, as it stands the test of time.

The Verona lever can be purchased as a passage, privacy or entrance kit, which includes all components required for your door to function.