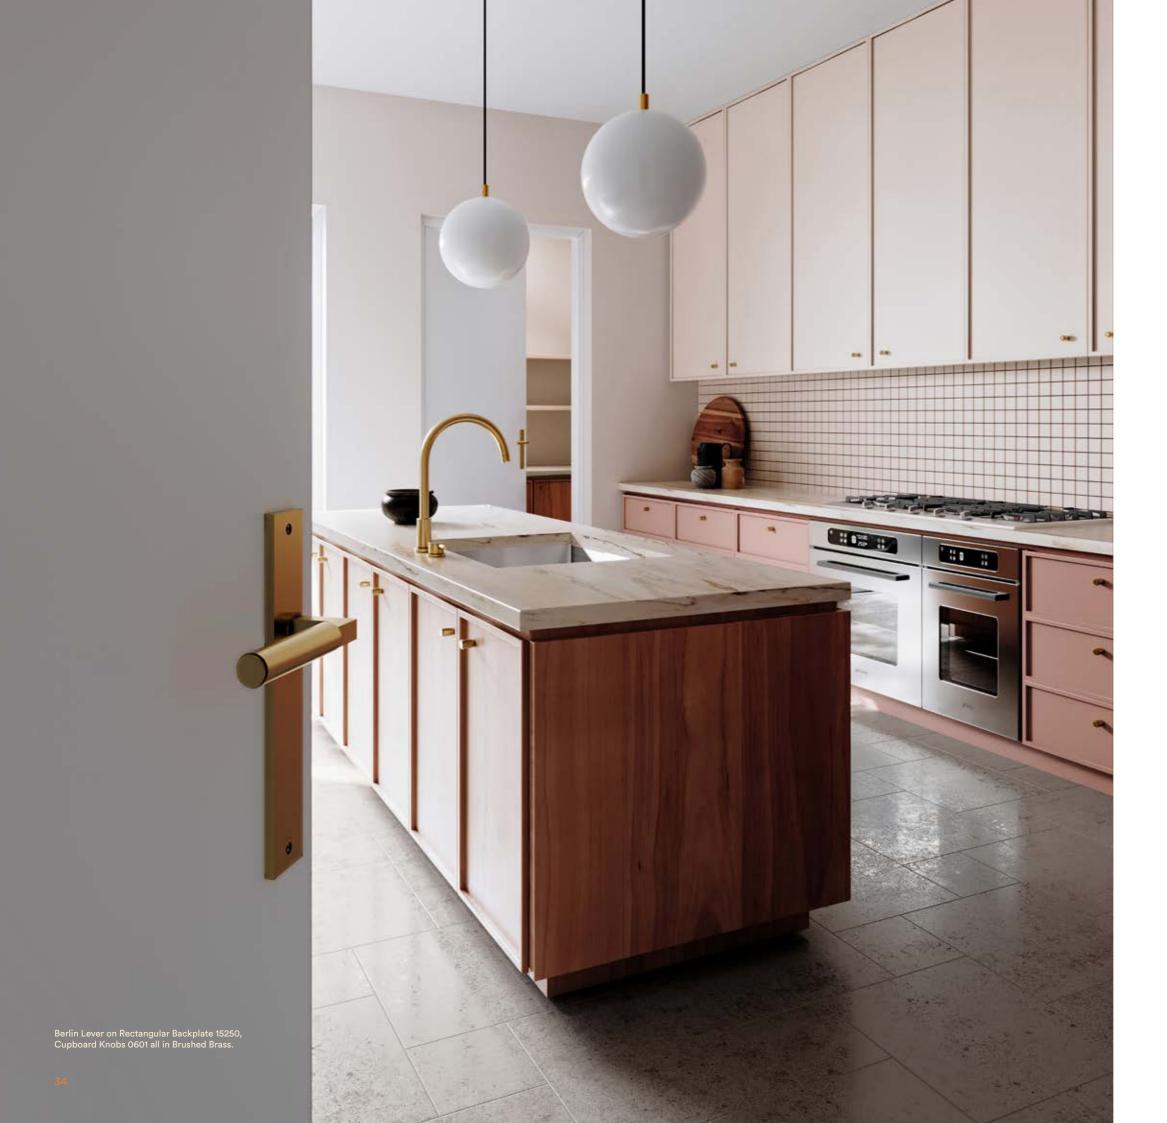

## **Berlin Lever** NEW

The Berlin lever features a sleek bar-shaped handle, reminiscent of a classic Bauhaus design. The lever's clean and unadorned form is visually striking, while its ergonomic handle ensures ease of use. The Berlin lever is an essential choice for any project that seeks to capture the essence of modern style and practicality.

The Berlin lever can be purchased as a passage, privacy or entrance kit which includes all components required for your door to function.

As part of the Berlin whole-of-home collection, a matching pull, cabinet knob and privacy turn are also available.