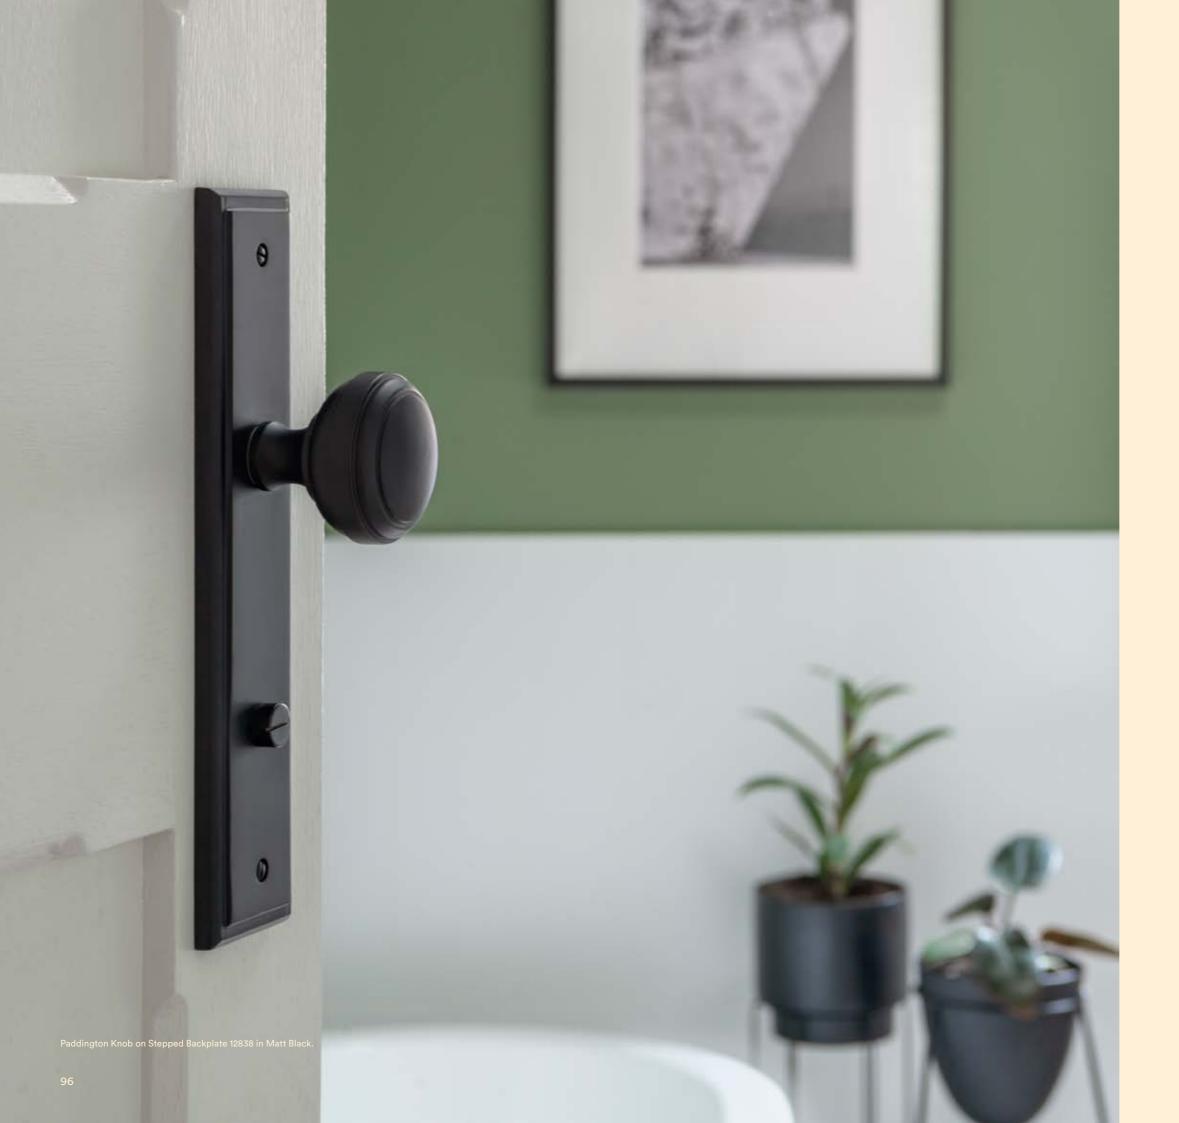

# **Paddington Knob**

The Paddington knob provides a subtle nod to its English roots with a refined, elegant appearance. A versatile knob that is perfectly suited to a concealed fix rose or a number of different backplates.

The Paddington knob can be purchased as a passage, privacy or entrance kit, which includes all components required for your door to function.