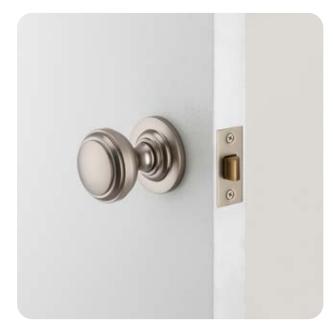

#### A Door Knob?

Paddington Knob on Round Rose

#### A Door Lever?

Helsinki Lever on Round Rose

#### A Pull Handle?

Baltimore Pull Handle

#### A Sliding Door Pull?

Rectangular Sliding Door Pull