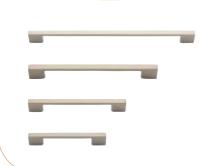

## Baltimore Cabinet Pulls

Baltimore cabinet pulls feature a slimline design which pairs perfectly with the Baltimore lever and pull handle for a minimalist look throughout a project or home.

Baltimore cabinet pulls are available in five sizes with optional matching backplates.

As part of the Baltimore whole-of-home collection, matching levers and pull handles are also available.