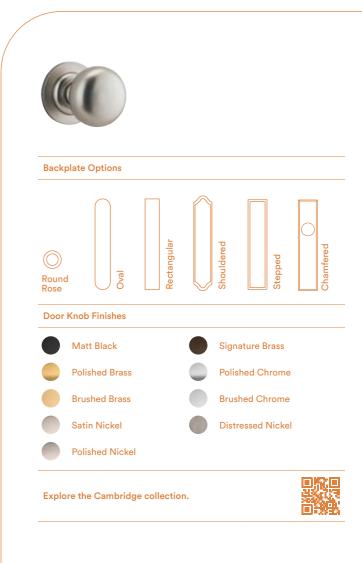

# **Cambridge Knob**

The smooth rounded form of the Cambridge references the Victorian era, whilst its simplicity still provides a high level of versatility in application. The Cambridge is perfectly suited to a concealed fix rose or a variety of backplates.

The Cambridge knob can be purchased as a passage, privacy or entrance kit, which includes all components required for your door to function.