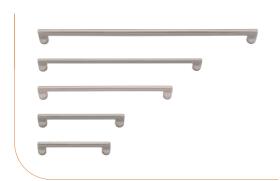

## **Helsinki Cabinet Pulls**

The Helsinki cabinetware collection complements the Helsinki lever and pull handle for a seamless look throughout a project or home. The distinctive industrial design accent featured on the bar pulls enhance the simple design.

Helsinki cabinet pulls are available in five sizes with optional matching backplates.

As part of the Helsinki whole-of-home collection, a matching lever and pull handle are also available.