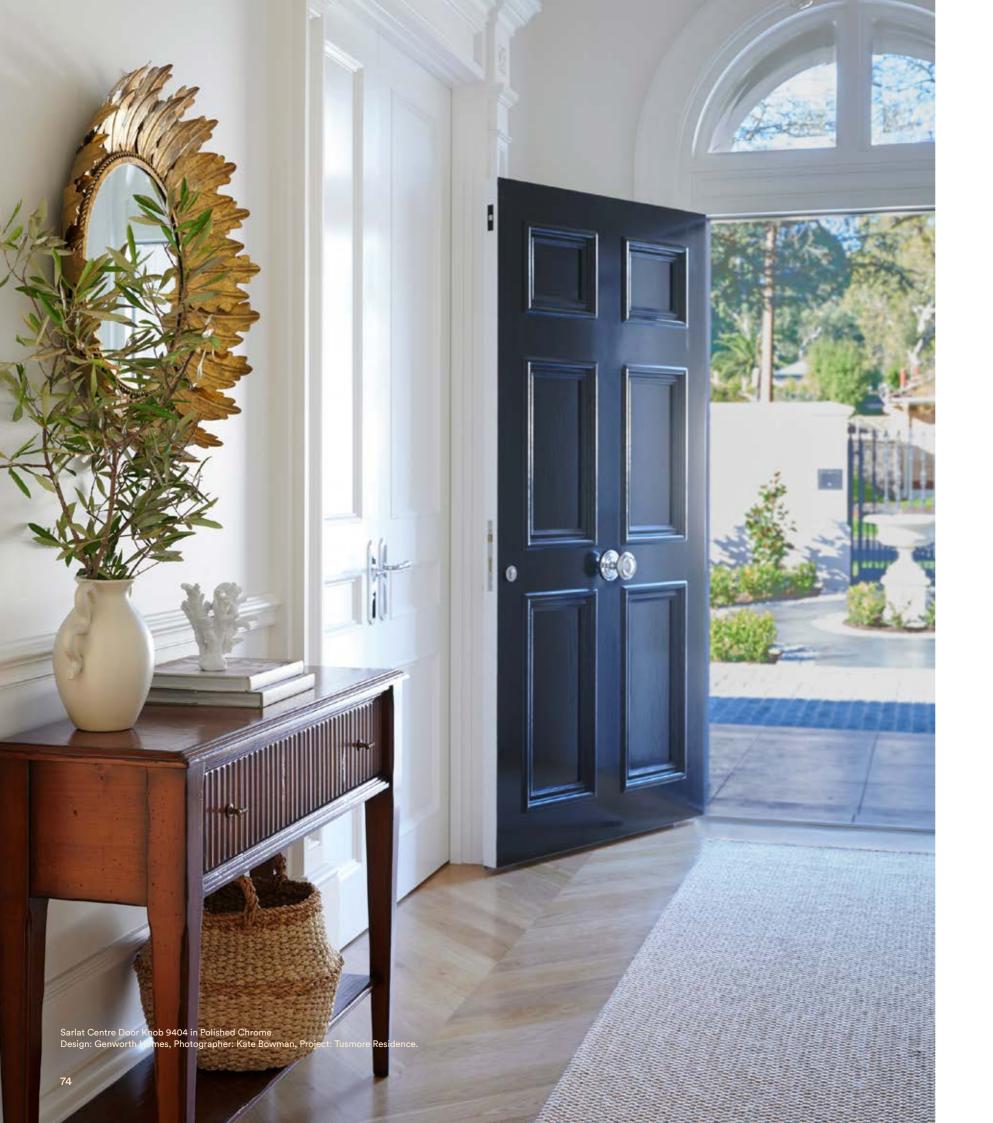

## **Sarlat Collection**

The Sarlat collection takes inspiration from French Provincial design to provide a distinct and classic feel.
As comfortable in a modern Hamptons home as a classic French-style abode, the Sarlat collection is a blend of modern beauty and timeless appeal.

For a sense of luxury, the pristine Polished Chrome finish is the perfect complement to the elegant design of the Sarlat or try the warm bronze tones of Signature Brass for a more traditional look.

The Sarlat collection features matching door levers, pull handles, a door knocker, centre door knob and cabinetware.

## **Sarlat Lever**

The Sarlat lever is a blend of modern beauty and timeless appeal featuring a classic fluted shape, ornamental ring detail and a decorative tip.

The Sarlat lever can be purchased as a passage, privacy or entrance kit, which includes all components required for your door to function.

# **Sarlat Door Knocker**and Centre Door Knob

The Sarlat door knocker and centre door knob are designed to create a memorable first impression. Impactful in size, with classic detailing, these pieces will create an impressive entry to your home.