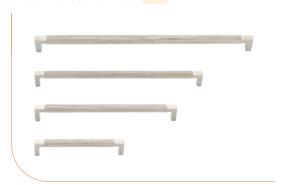

### **Baltimore Pull Handle**

The Baltimore pull handle's understated design and slender profile make it a versatile choice that can effortlessly elevate the look and feel of any space.

Available in two sizes, the pull features subtle rounded corners which allow for a comfortable grip.

> Pull Lengths
> All measurements are Centre-to-Centre (CTC) 600mm

900mm

**Pull Finishes** 

Matt Black

Polished Brass

**Brushed Brass** 

Satin Nickel

Signature Brass