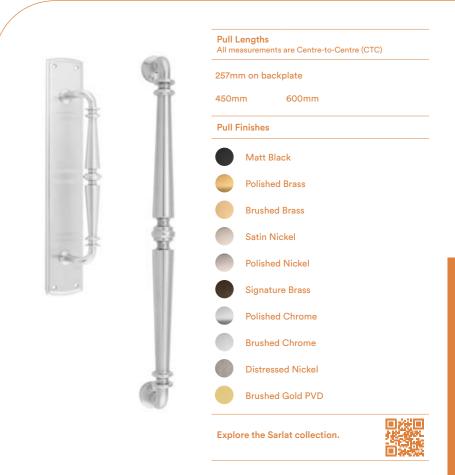

> Pull Lengths
> All measurements are Centre-to-Centre (CTC) 600mm

900mm

**Pull Finishes** 

Matt Black

Polished Brass

**Brushed Brass** 

Satin Nickel

Signature Brass

Polished Chrome

Brushed Chrome

Explore the Baltimore collection.