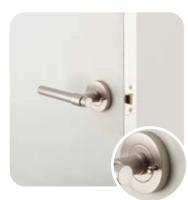

#### A Door Lever?

Helsinki Lever on Round Rose

**Bronte** 

Select the backplate for your knob or lever

**Round Rose** 

Oval

Rectangular

**Square Rose** 

Shouldered

Stepped