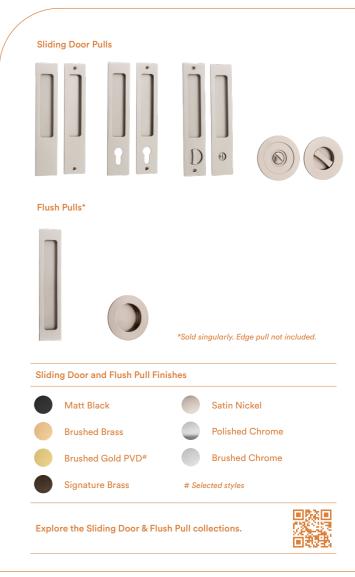

# Sliding Door Pulls and Flush Pulls -Rectangular and Round

Iver's Sliding Door and Flush Pull collection seamlessly combines sleek aesthetics with durability and functionality.

Each piece in the range is crafted from solid brass and designed to fit perfectly with pocket doors, offering a refined, understated appeal.

The Rectangular Sliding Door Pull is available as a passage, privacy or entrance kit. The Round Sliding Door Pull is available as a privacy kit only. Sliding Door Pull kits include all components required for your door to function, including an edge pull.

**NEW:** The Rectangular and Round Flush Pulls are sold individually with a concealed fixing, and feature a streamlined, modern design. Their recessed construction ensures smooth sliding door functionality.