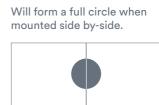

## **Osaka Half Moon Pulls**

The Osaka collection features a range of half moon cabinetware, including a drawer and lip pull, cupboard pull and large pull that can be used as both a cabinet and door pull. Forming a full circle when mounted sideby-side, the contemporary curve of the half moon shape adds instant modernity to any space.