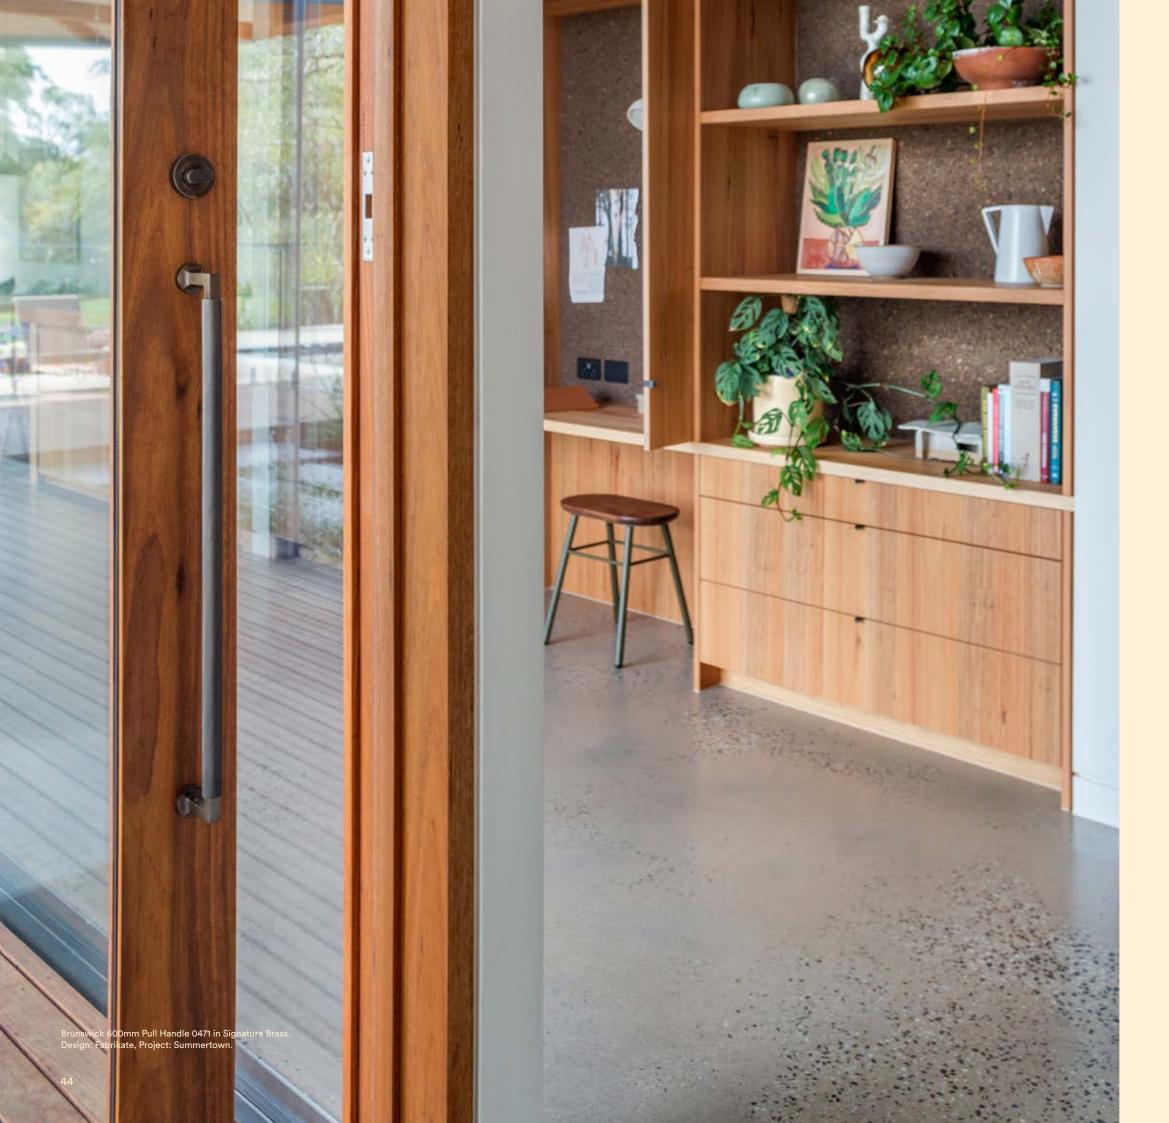

#### **Backplate Options**

Lever Finishes

Polished Chrome

Satin Nickel

Matt Black

Brushed Chrome

Signature Brass

Brushed Gold PVD

Explore the Brunswick collection.