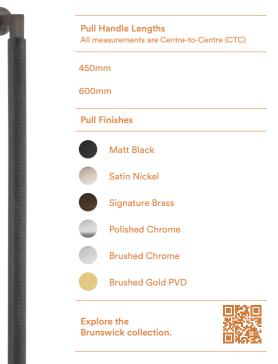

## **Brunswick Cabinet Pulls NEW**

The Brunswick cabinet pull has a striking texture and a bold design, which makes for a tactile addition to any space. It features diamond-cut cross knurling detail which connects with users through the sense of touch when gripped.

Brunswick cabinet pulls are available in four sizes with optional matching backplates.

As part of the Brunswick whole-of-home collection, a matching lever, pull handle, cabinet knob and a privacy turn are also available.