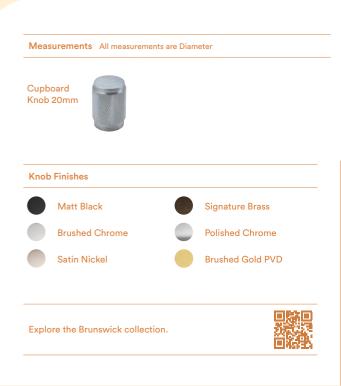

## Brunswick Cupboard Knob NEW

The Brunswick knob offers a firm and comfortable grip with diamond-cut cross knurling across the surface. These versatile knobs offer a refined touch to all joinery.

As part of the Brunswick whole-of-home collection, a matching lever, pull handle, cabinet pulls, and a privacy turn are also available.