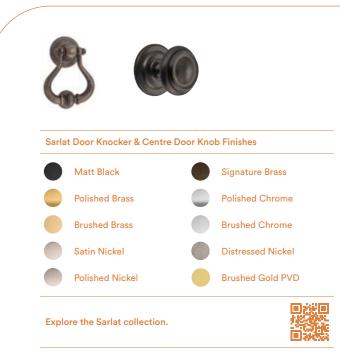

# **Sarlat Door Knocker**and Centre Door Knob

The Sarlat door knocker and centre door knob are designed to create a memorable first impression. Impactful in size, with classic detailing, these pieces will create an impressive entry to your home.

As part of the Sarlat whole-of-home collection, a matching lever, pull handle and range of cabinetware is also available.