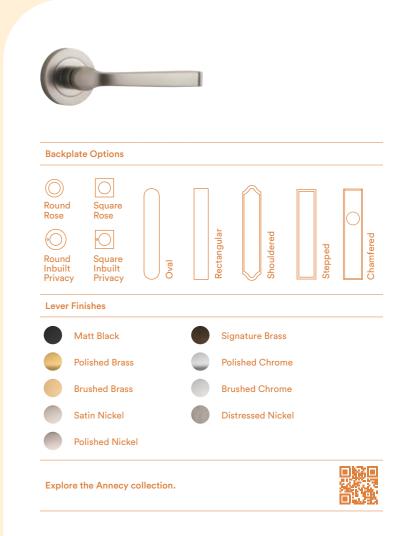

# **Annecy Lever**

Inspired by traditional French Provincial design, the Annecy pays homage to its namesake, while providing a universally refined choice. A classic style with a slim rectangular handle and banded detail, the beauty of this lever is not bound by trends and will stand the test of time.

The Annecy lever can be purchased as a passage, privacy or entrance kit, which includes all components required for your door to function.