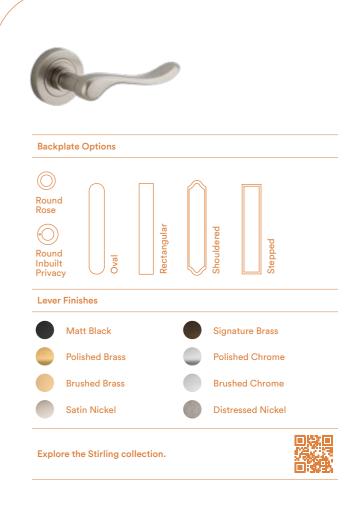

# **Stirling Lever**

Inspired by decorative and ornamental Victorian era design, the Stirling adds an element of prestige to any space. Perfect for double French doors, this timeless piece will provide moments of elegance throughout your home.

The Stirling lever can be purchased as a passage, privacy or entrance kit, which includes all components required for your door to function.