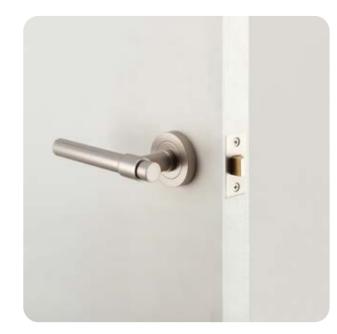

#### A Door Knob?

Paddington Knob on Round Rose

#### A Door Lever?

Helsinki Lever on Round Rose

#### A Pull Handle?

Baltimore Pull Handle

#### A Sliding Door Pull?

Rectangular Sliding Door Pull