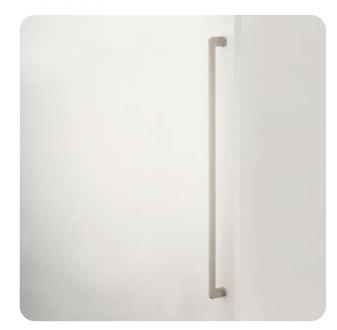

#### A Door Knob?

Paddington Knob on Round Rose

#### A Door Lever?

Helsinki Lever on Round Rose

#### A Pull Handle?

Baltimore Pull Handle

#### A Sliding Door Pull?

Rectangular Sliding Door Pull