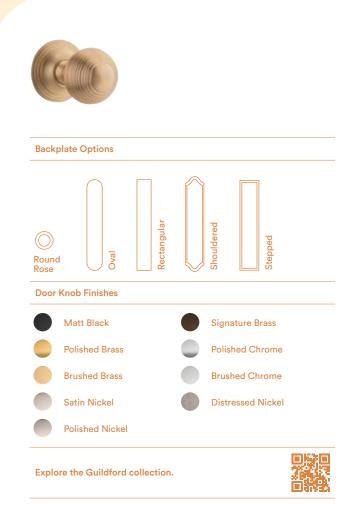

# **Guildford Knob**

The elegance of the Guildford is embodied in its reeded form, inspired by designs of the early Georgian era. Used with a concealed fix rose, the Guildford provides a considered option for your period restoration, contemporary extension, or new build. Paired with a sleek backplate, the knob perfectly bridges the gap between traditional and contemporary.

The Guildford knob can be purchased as a passage, privacy or entrance kit, which includes all components required for your door to function.