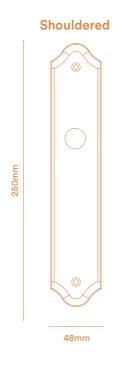

**Bronte** 

Select the backplate for your knob or lever

**Round Rose** 

Oval

Rectangular

**Square Rose** 

Shouldered

Stepped