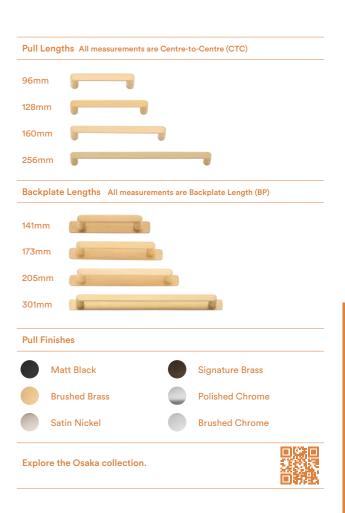

As part of the Osaka whole-of-home collection, a matching lever and wider range of cabinetware are also available.

Pull Heights Measurements refer to Product Height Half Moon Drawer Pull Half Moon Lip Pull Cupboard Half Moon Pull 150mm Large Half Moon Pull 250mm **Pull Finishes** Matt Black Signature Brass Polished Chrome **Brushed Brass** Brushed Chrome Satin Nickel Explore the Osaka collection.

As part of the Osaka whole-of-home collection, a matching lever and wider range of cabinetware are also available.

Measurements All measurements are diameter Cupboard Knob 38mm Cupboard Knob 32mm **Knob Finishes** Matt Black Signature Brass Polished Chrome Brushed Brass Brushed Chrome Satin Nickel Explore the Osaka collection.