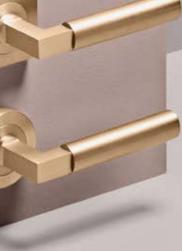

## **Berlin Collection** NEW

The Berlin collection pays tribute to the Bauhaus movement with clean lines, precise geometry, and functional minimalism.

Complementing numerous interior styles, the Berlin Collection is particularly striking in contemporary and industrial projects. Popular in Matt Black and Brushed Brass, each piece exemplifies the Bauhaus philosophy of valuing usability over ornamentation.

The Berlin collection features matching door levers, pull handles and cabinetware.

**Left to right:** Berlin Collection - Lever on Square Rose 0464, Lever on Round Rose 0453, Lever on Chamfered Backplate 15294, 450mm Pull Handle 9422, Lever on Oval Backplate 15266, Cabinet Knob 0601 all in Brushed Brass.

## **Berlin Lever** NEW

The Berlin lever features a sleek bar-shaped handle, reminiscent of a classic Bauhaus design. The lever's clean and unadorned form is visually striking, while its ergonomic handle ensures ease of use. The Berlin lever is an essential choice for any project that seeks to capture the essence of modern style and practicality.