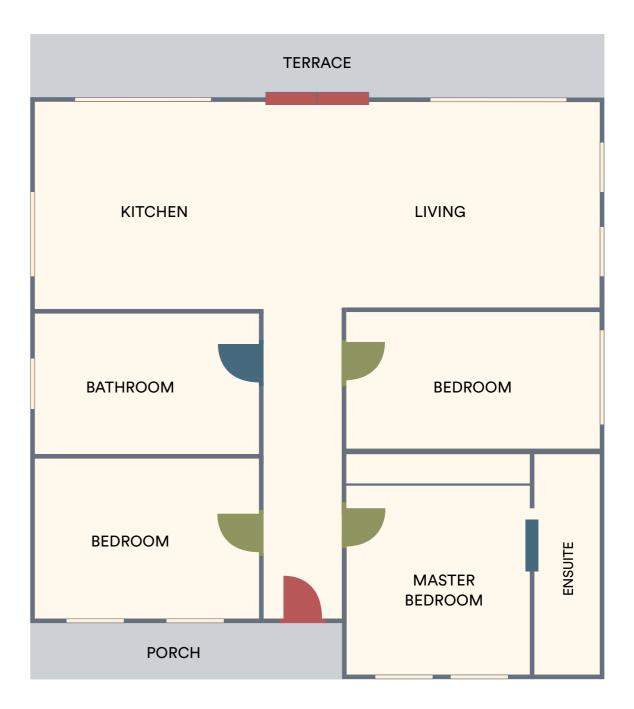

#### Select your lock type

Different doors require different lock types and accessories. Select the type of lock you need for your doors using the floor plan below.

Passage
For internal
non-locking doors.

**Privacy**For internal doors where privacy is needed.

Entrance
For external doors that need high security locks.

18 Selecting your Door Furniture 19