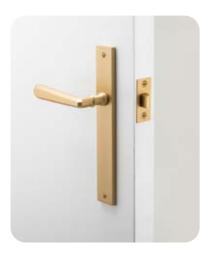

## **Baltimore Collection**

## The Baltimore collection blends a minimalist aesthetic with clean lines and modern utility.

Designed for versatility, the Baltimore collection will flow seamlessly with the decor of your project as it is a complement to the style of your home. Try the Baltimore collection in Matt Black for a distinct look, or our Signature Brass to introduce deep, bronze tones to your spaces.

The Baltimore whole-of-home collection features matching door levers, pull handles and cabinetware.

## **Baltimore Lever**

The Baltimore lever is a versatile option, boasting a slimline design that effortlessly integrates into the style of any project without overshadowing or detracting from the overall aesthetic.