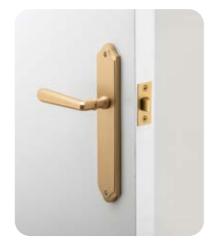

## **Baltimore Collection**

## The Baltimore collection blends a minimalist aesthetic with clean lines and modern utility.

Designed for versatility, the Baltimore collection will flow seamlessly with the decor of your project as it is a complement to the style of your home. Try the Baltimore collection in Matt Black for a distinct look, or our Signature Brass to introduce deep, bronze tones to your spaces.

The Baltimore whole-of-home collection features matching door levers, pull handles and cabinetware.

## **Baltimore Lever**

The Baltimore lever is a versatile option, boasting a slimline design that effortlessly integrates into the style of any project without overshadowing or detracting from the overall aesthetic.