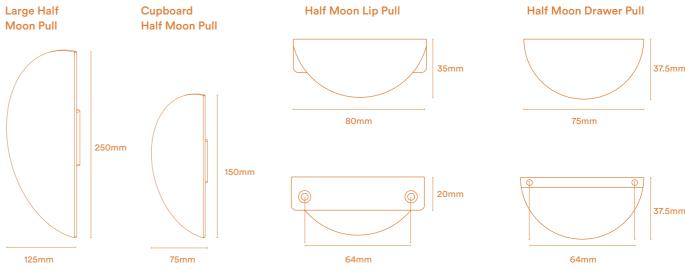

## **Osaka Half Moon Pulls**

The Osaka collection features a range of half moon cabinetware, including a drawer and lip pull, cupboard pull and large pull that can be used as both a cabinet and door pull. Forming a full circle when mounted sideby-side, the contemporary curve of the half moon shape adds instant modernity to any space.

As part of the Osaka whole-of-home collection, a matching lever and wider range of cabinetware are also available.

Pull Heights Measurements refer to Product Height Half Moon Drawer Pull Half Moon Lip Pull Cupboard Half Moon Pull 150mm Large Half Moon Pull 250mm **Pull Finishes** Matt Black Signature Brass Polished Chrome **Brushed Brass** Brushed Chrome Satin Nickel Explore the Osaka collection.