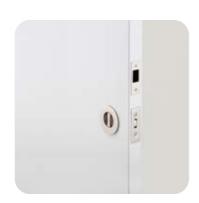

# Sliding Door Pulls and Flush Pulls -Rectangular and Round

Iver's Sliding Door and Flush Pull collection seamlessly combines sleek aesthetics with durability and functionality.

Each piece in the range is crafted from solid brass and designed to fit perfectly with pocket doors, offering a refined, understated appeal.

The Rectangular Sliding Door Pull is available as a passage, privacy or entrance kit. The Round Sliding Door Pull is available as a privacy kit only. Sliding Door Pull kits include all components required for your door to function, including an edge pull.