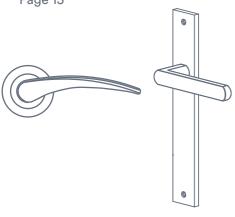

Your hardware journey starts here...

1. Select your finish

2. Select your knob,

lever, pull handle

4. Select the backplate

3. Select your door hardware style

Page 15

5. Select your lock type

<sup>^</sup> Lifetime Warranty

<sup>#</sup> Selected styles. [See page 112 for finish notes]

Select your knob, lever, pull handle or sliding door pull