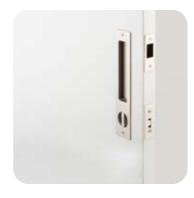

# Sliding Door Pulls and Flush Pulls -Rectangular and Round

Iver's Sliding Door and Flush Pull collection seamlessly combines sleek aesthetics with durability and functionality.

Each piece in the range is crafted from solid brass and designed to fit perfectly with pocket doors, offering a refined, understated appeal.

The Rectangular Sliding Door Pull is available as a passage, privacy or entrance kit. The Round Sliding Door Pull is available as a privacy kit only. Sliding Door Pull kits include all components required for your door to function, including an edge pull.