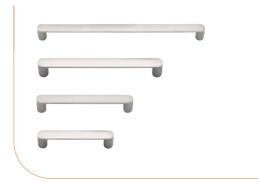

## Baltimore Cabinet Pulls

Baltimore cabinet pulls feature a slimline design which pairs perfectly with the Baltimore lever and pull handle for a minimalist look throughout a project or home.

Baltimore cabinet pulls are available in five sizes with optional matching backplates.

As part of the Baltimore whole-of-home collection, matching levers and pull handles are also available.