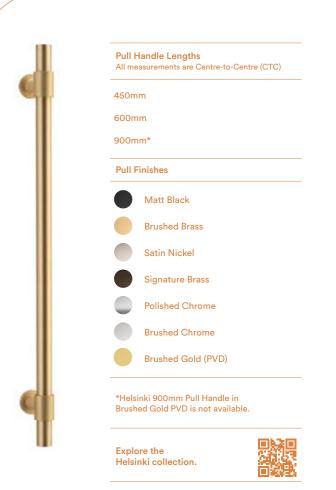

## **Helsinki Pull Handle**

The Helsinki pull handle's modern design makes it the perfect statement piece, featuring a striking accent at each end of a solid bar pull.

Available in three sizes, the pulls will sit comfortably amongst contemporary minimalist projects.

The Helsinki pulls can be purchased as an entrance kit for the 450mm and 600mm sizes, which includes all components required for your door to function.

As part of the Helsinki whole-of-home collection, a matching lever and cabinet pulls are also available.