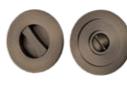

#### A Sliding Door Pull?

Rectangular Sliding Door Pull

### Select your sliding door pull style

Rectangular Sliding Door Pull

**Round Sliding Door Pull** 

Complement your selected door hardware with a matching centre door knob or knocker