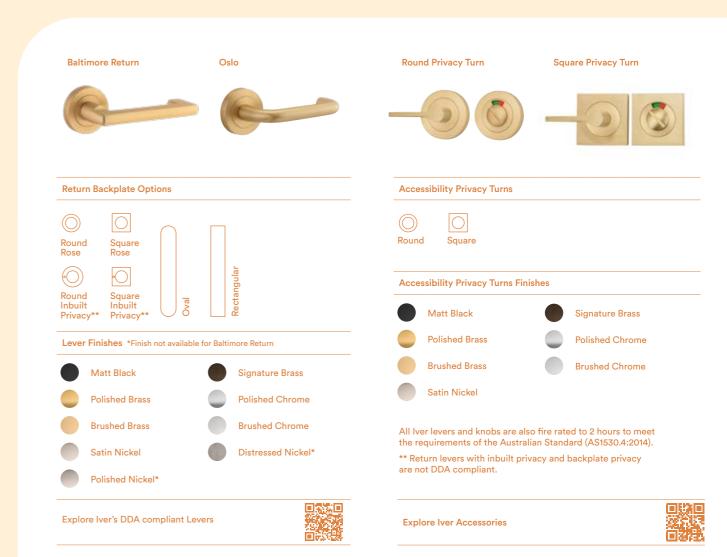

# **Accessibility**

The Baltimore Return and Oslo levers feature sleek lines and are both fire-rated to 2 hours and DDA compliant, making them perfect options for commercial projects. Iver's range of DDA compliant hardware is available in select finishes, complementing other lver pieces and accessories.