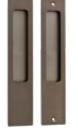

# Sliding Door Pulls and Flush Pulls -Rectangular and Round

Iver's Sliding Door and Flush Pull collection seamlessly combines sleek aesthetics with durability and functionality.

Each piece in the range is crafted from solid brass and designed to fit perfectly with pocket doors, offering a refined, understated appeal.

The Rectangular Sliding Door Pull is available as a passage, privacy or entrance kit. The Round Sliding Door Pull is available as a privacy kit only. Sliding Door Pull kits include all components required for your door to function, including an edge pull.

**NEW:** The Rectangular and Round Flush Pulls are sold individually with a concealed fixing, and feature a streamlined, modern design. Their recessed construction ensures smooth sliding door functionality.