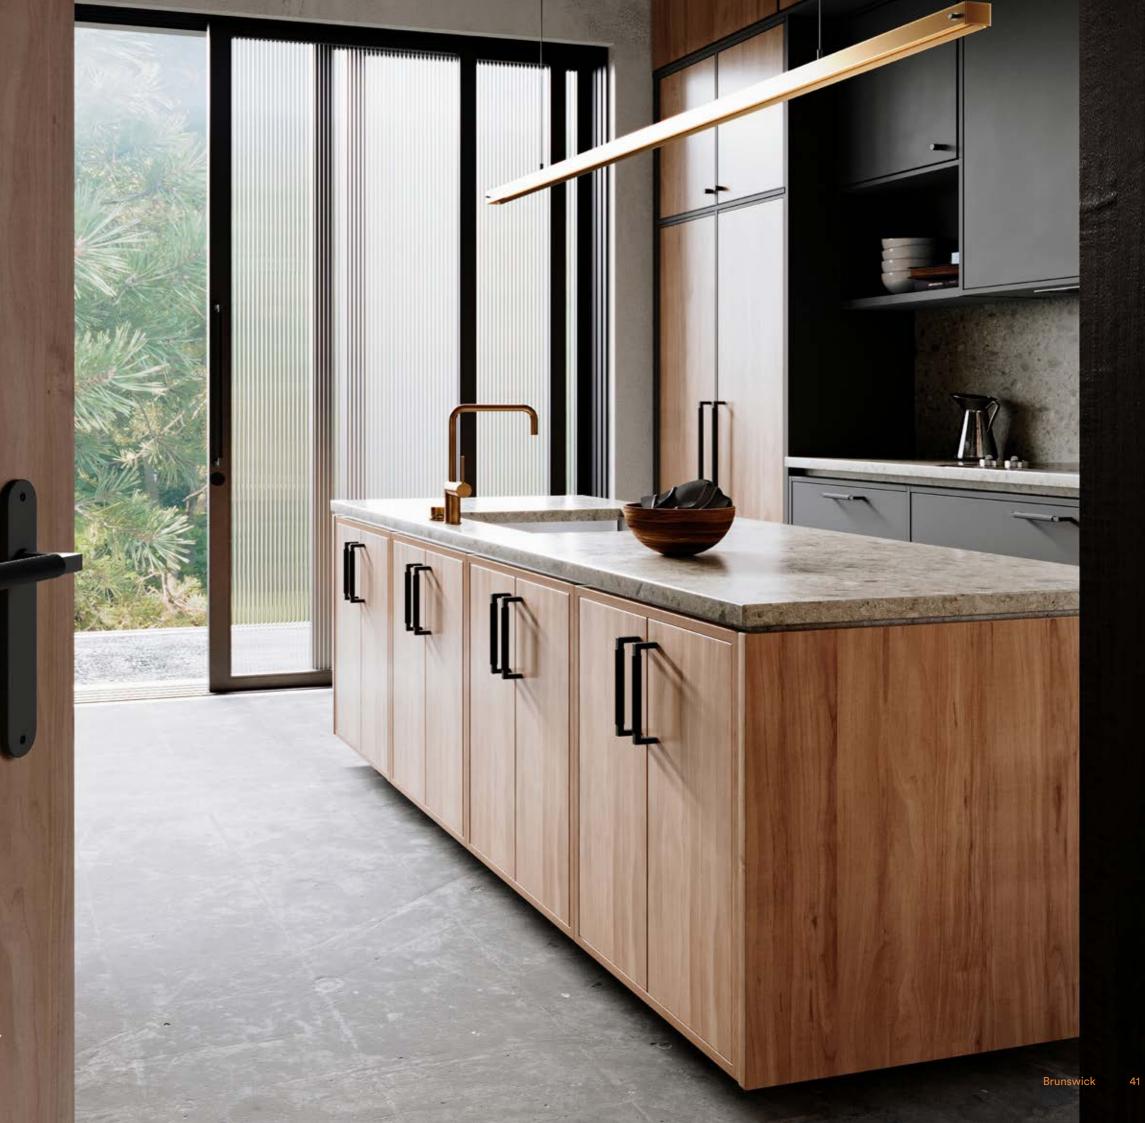

## Brunswick Collection NEW

The Brunswick collection incorporates elements of Bauhaus design, introducing a unique tactile experience that distinguishes it from other ranges.

Featuring diamond-cut cross knurling across the collection, this highly sought-after detail is perfect for contemporary interiors.

Crafted to suit various finishes, the knurled pattern is stunningly showcased in PVD Brushed Gold, while Matt Black delivers a modern look. As textured surfaces remain popular in-home decor, the Brunswick collection offers a great option for those seeking a distinctive accent.

The Brunswick collection features matching door levers, pull handles and cabinetware.

## **Brunswick Lever** NEW

The Brunswick lever is an impactful addition to any interior, the diamond cut cross knurling across the bar handle serves as a textural point of difference, sure to command attention.

## Brunswick Pull Handle

The Brunswick pulls features a modern bar design with knurled detailing. Crafted from solid brass, the pulls come in two sizes to fit a variety of door styles and adds an industrial edge to any interior.