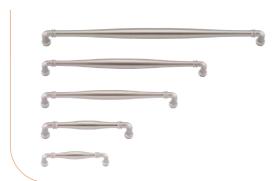

## **Baltimore Collection**

## The Baltimore collection blends a minimalist aesthetic with clean lines and modern utility.

Designed for versatility, the Baltimore collection will flow seamlessly with the decor of your project as it is a complement to the style of your home. Try the Baltimore collection in Matt Black for a distinct look, or our Signature Brass to introduce deep, bronze tones to your spaces.

The Baltimore whole-of-home collection features matching door levers, pull handles and cabinetware.