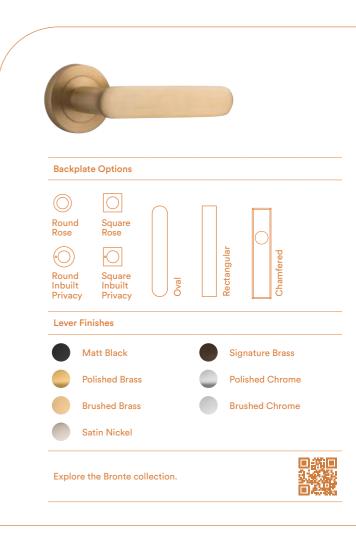

# **Bronte Lever** NEW

Style and function were carefully considered in the design of the Bronte lever. Contemporary in form, the Bronte features defined edges and a distinct oval shape, gently rounded back to ensure the lever is soft and inviting to the touch.

The Bronte lever can be purchased as a passage, privacy or entrance kit, which includes all components required for your door to function.

**Bronte** 

Select the backplate for your knob or lever

**Round Rose** 

Oval

Rectangular

**Square Rose** 

Shouldered

Stepped