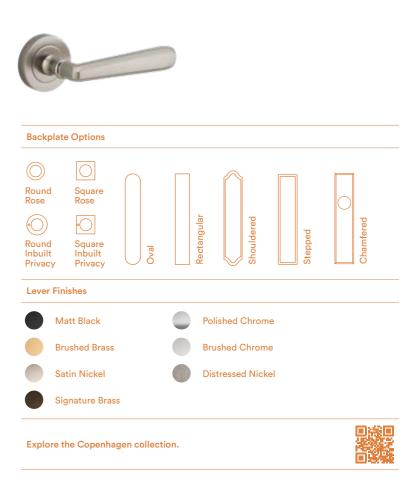

# **Copenhagen Lever**

The Copenhagen lever is a stunning example of 20th-century European style, displaying both elegance and sophistication. Its design, complete with a decorative faceted surface, makes it a truly impactful addition to any space. The Copenhagen lever effortlessly complements any interior design style and is guaranteed to draw attention wherever it's placed.

The Copenhagen lever can be purchased as a passage, privacy or entrance kit, which includes all components required for your door to function.

#### **Backplate Options**

#### Lever Finishes

Matt Black

Brushed Chrome

Signature Brass

Explore the Baltimore collection.

Baltimore Lever on Round Rose 9365 in Brushed Brass. Photographer: Marnie Hawson, Project: Wade Builders.