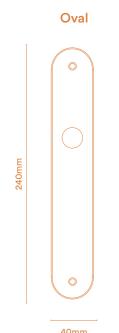

**Bronte** 

Select the backplate for your knob or lever

**Round Rose** 

Oval

Rectangular

**Square Rose** 

Shouldered

Stepped