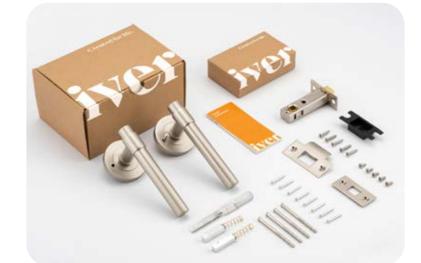

## Simplify your life with Iver Kits...

Iver kits include all the components you need for your handle to function on your bathroom, hallway or front door. With simplicity and accessibility at the forefront, Iver kits are available for most door levers, knobs, pull handles and sliding door pulls in the Iver collection.

#### Kits include all components required for your handle to function

Available with most Iver door lever, knob, pull handle and sliding door pull styles in your selected rose or backplate and finish.

For internal doors where a lock is not required, including bedrooms, living rooms, hallway doors and laundries.\*

#### Not sure what type of hardware you need?

Scan the QR to use our simple interactive floor plan to choose a Passage, Privacy or Entrance Kit to suit your project.

Choose almost any door lever, knob, pull handle or sliding door pull from the lver collection, and purchase a kit which includes all the components you need for your handle to function.