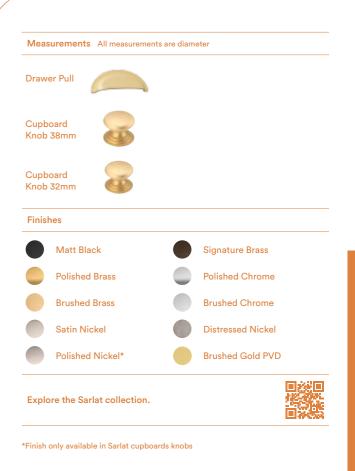

## Osaka **Cupboard Knob** NEW

Style and function were carefully considered in the design of the Osaka cupboard knobs, which are available in two sizes. Contemporary in design with a clean rounded edge, and a flat sleek surface, the Osaka cupboard knob invites touch.

As part of the Osaka whole-of-home collection, a matching lever and wider range of cabinetware are also available.

Measurements All measurements are diameter Cupboard Knob 38mm Cupboard Knob 32mm **Knob Finishes** Matt Black Signature Brass Polished Chrome Brushed Brass Brushed Chrome Satin Nickel Explore the Osaka collection.