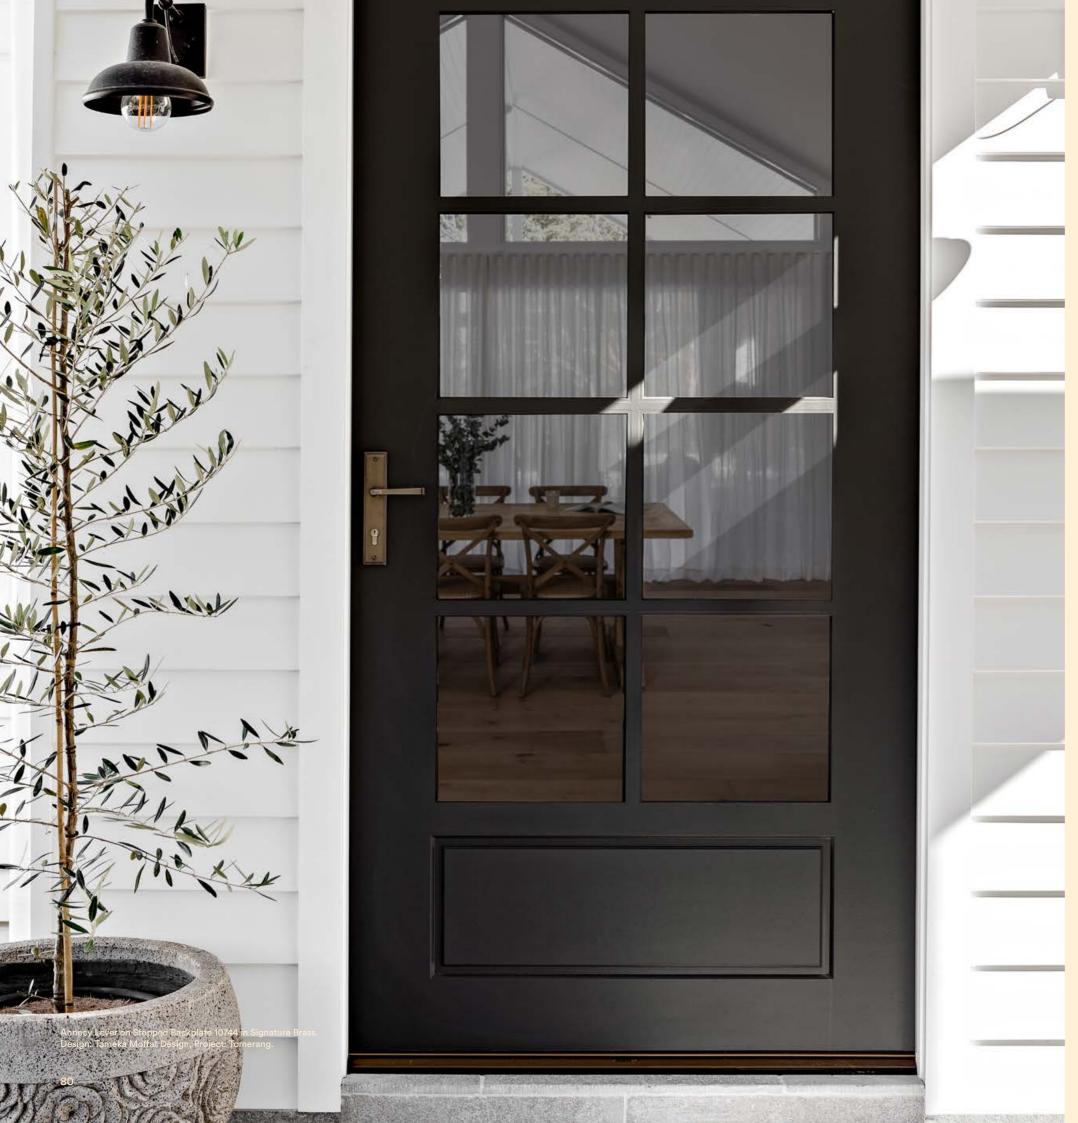

# **Annecy Lever**

Inspired by traditional French Provincial design, the Annecy pays homage to its namesake, while providing a universally refined choice. A classic style with a slim rectangular handle and banded detail, the beauty of this lever is not bound by trends and will stand the test of time.

The Annecy lever can be purchased as a passage, privacy or entrance kit, which includes all components required for your door to function.