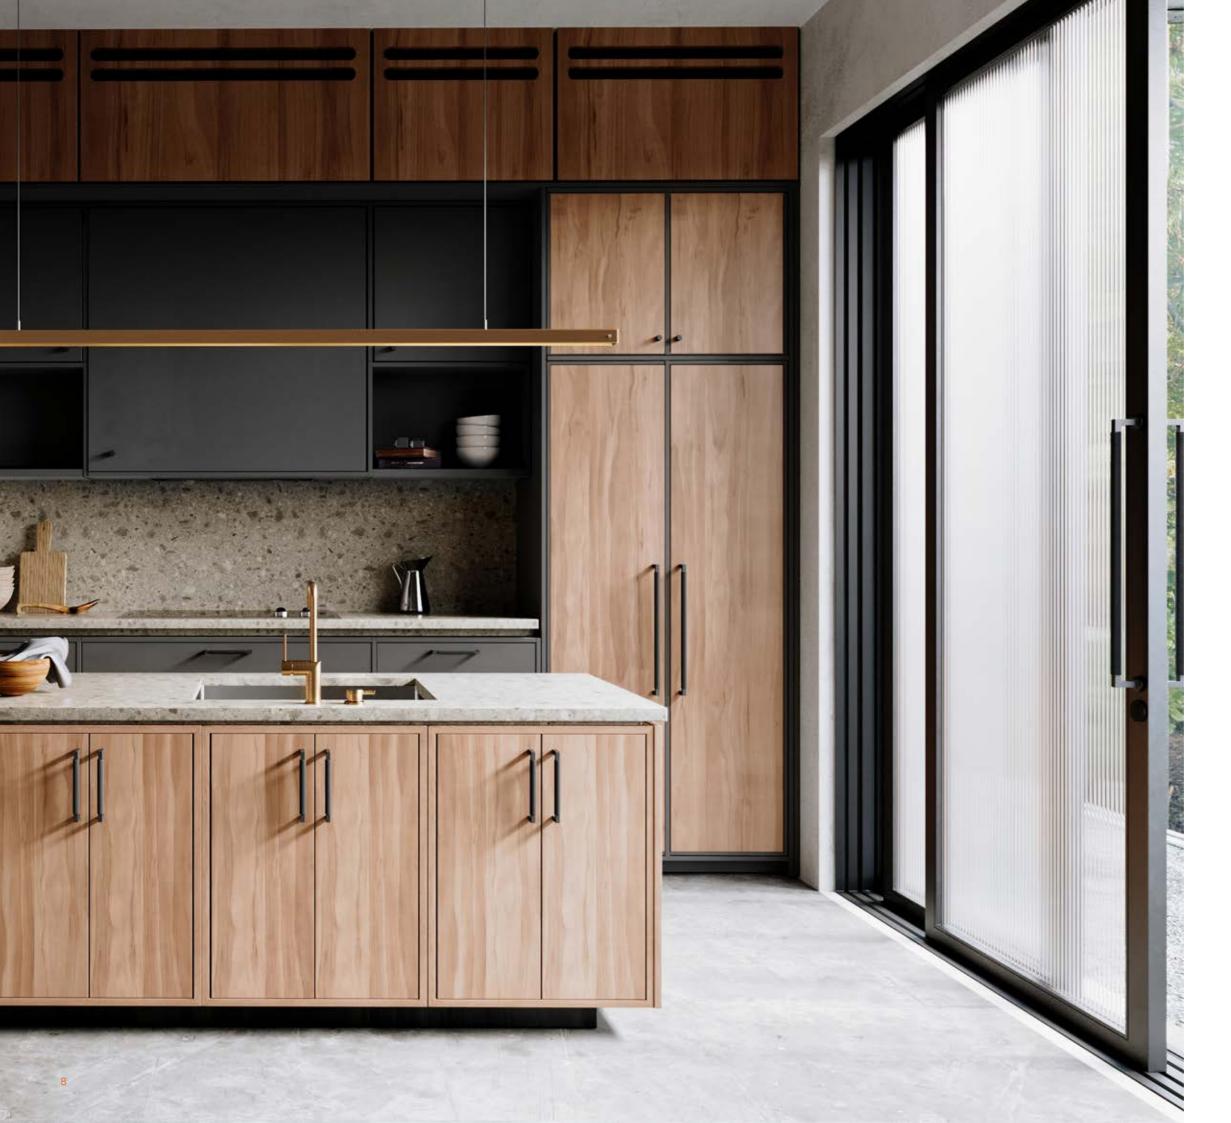

## Brunswick Collection NEW

The Brunswick collection incorporates elements of Bauhaus design, introducing a unique tactile experience that distinguishes it from other ranges.

Featuring diamond-cut cross knurling across the collection, this highly sought-after detail is perfect for contemporary interiors.

Crafted to suit various finishes, the knurled pattern is stunningly showcased in PVD Brushed Gold, while Matt Black delivers a modern look. As textured surfaces remain popular in-home decor, the Brunswick collection offers a great option for those seeking a distinctive accent.