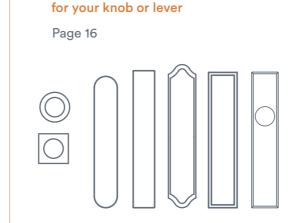

**Bronte** 

Select the backplate for your knob or lever

**Round Rose** 

Oval

Rectangular

**Square Rose** 

Shouldered

Stepped

Chamfered NEW

Pictured: Copenhagen Lever in Brushed Brass.