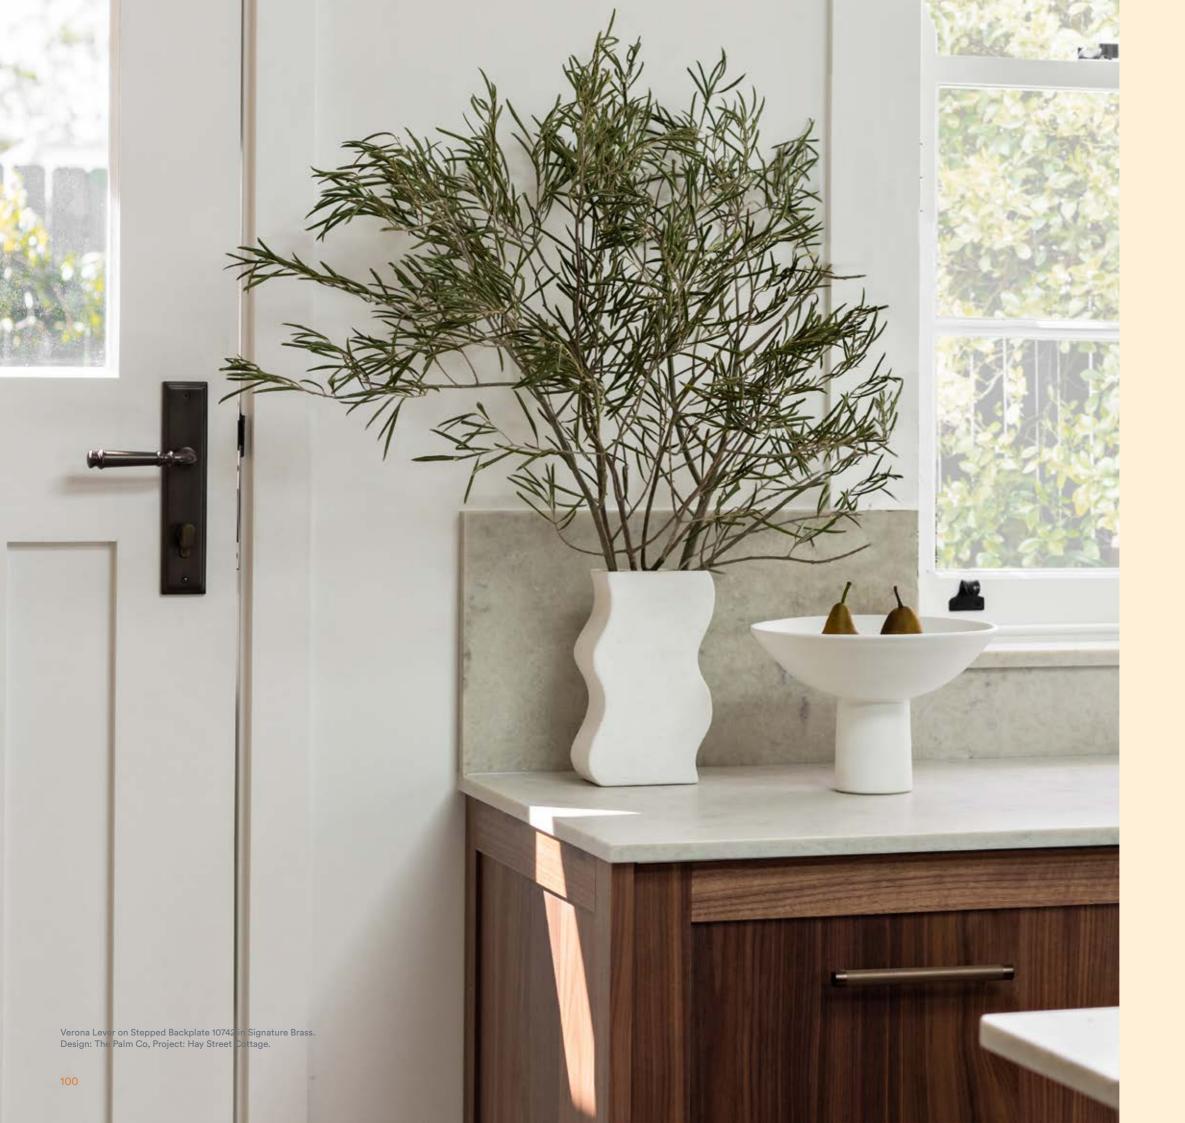

# **Verona Lever**

Inspired by the rich design heritage of northern Italy, the Verona lever is both refined and elegant. Featuring a subtle flare and ring detailing, this classic design range is timeless and will remain in style regardless of trends. It's a touch of prestige that will enhance your home for years to come, as it stands the test of time.

The Verona lever can be purchased as a passage, privacy or entrance kit, which includes all components required for your door to function.