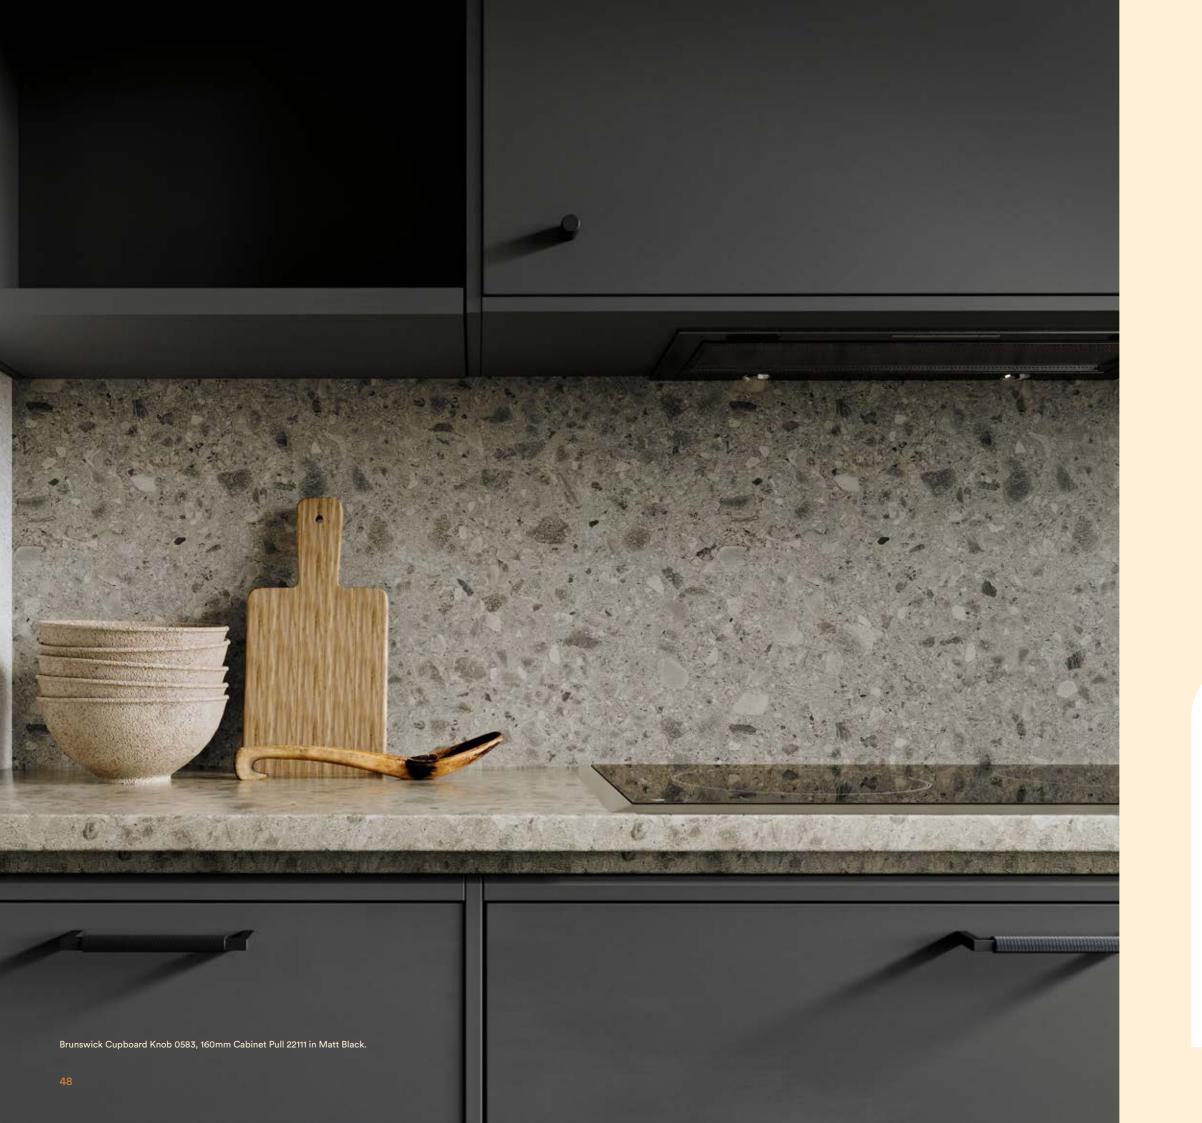

## Brunswick Collection NEW

The Brunswick collection incorporates elements of Bauhaus design, introducing a unique tactile experience that distinguishes it from other ranges.

Featuring diamond-cut cross knurling across the collection, this highly sought-after detail is perfect for contemporary interiors.

Crafted to suit various finishes, the knurled pattern is stunningly showcased in PVD Brushed Gold, while Matt Black delivers a modern look. As textured surfaces remain popular in-home decor, the Brunswick collection offers a great option for those seeking a distinctive accent.

The Brunswick collection features matching door levers, pull handles and cabinetware.

Left to right: Brunswick Collection - 256mm Cabinet Pull 22121, 160mm Cabinet Pull 22111, Cabinet Knob 0583, 450mm Cabinet Pull 22141, 600mm Pull Handle 0473 all in Matt Black.