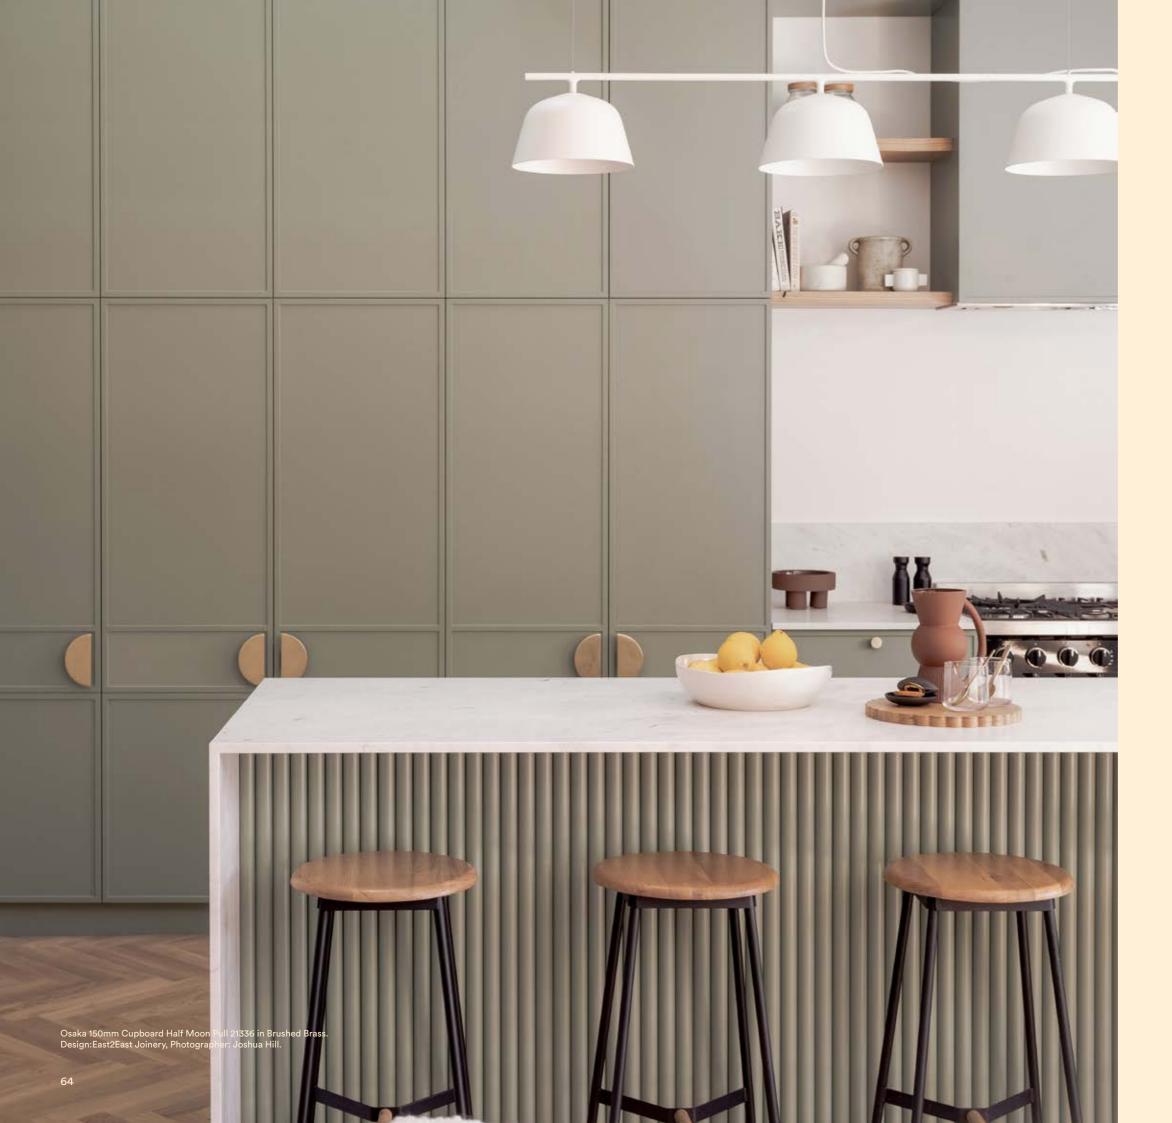

## **Osaka Half Moon Pulls**

The Osaka collection features a range of half moon cabinetware, including a drawer and lip pull, cupboard pull and large pull that can be used as both a cabinet and door pull. Forming a full circle when mounted sideby-side, the contemporary curve of the half moon shape adds instant modernity to any space.

As part of the Osaka whole-of-home collection, a matching lever and wider range of cabinetware are also available.

Pull Heights Measurements refer to Product Height Half Moon Drawer Pull Half Moon Lip Pull Cupboard Half Moon Pull 150mm Large Half Moon Pull 250mm **Pull Finishes** Matt Black Signature Brass Polished Chrome **Brushed Brass** Brushed Chrome Satin Nickel Explore the Osaka collection.