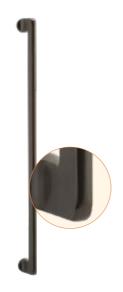

## **Berlin Pull Handle** NEW

Crafted from solid brass, the Berlin pull features a cylindrical bar section at its centre that provides a comfortable grip. Available in two sizes, it will add a touch of sophistication to any joinery.