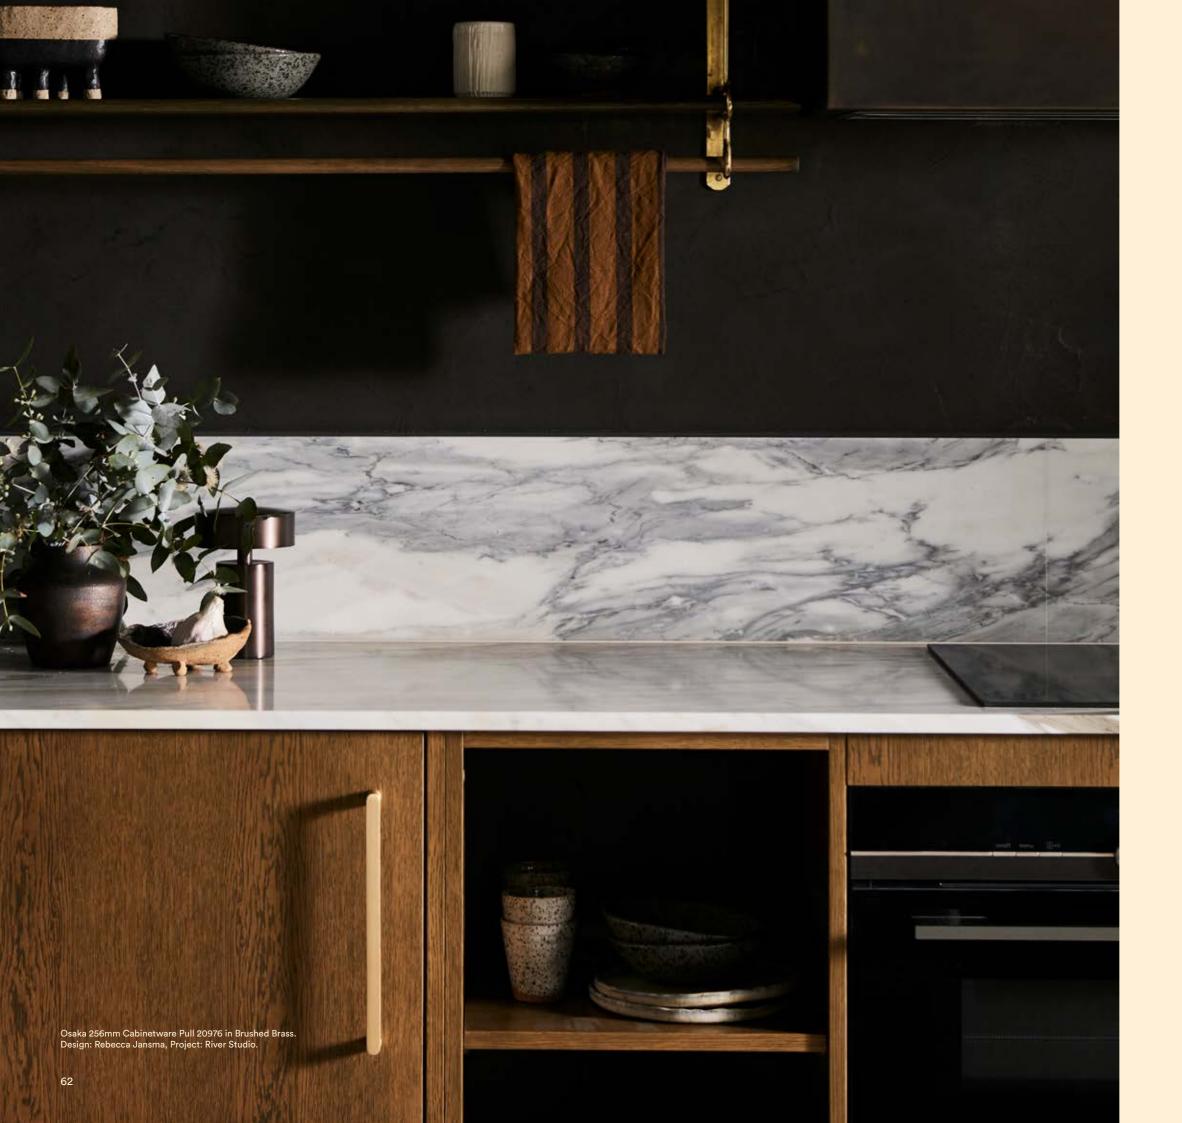

## Osaka Collection

The Osaka collection combines rounded and flat forms with distinct edging to create a truly contemporary selection of designs.

Understated and chic, the Osaka collection complements both daring spaces and minimalist design. For a pop of colour, feature the Osaka collection in Brushed Brass, or contrast lighter interiors with our intense Matt Black.

The Osaka collection features matching door levers, pull handles and cabinetware.

Left to right: Osaka Collection - Lever on Round Rose 20776, Lever on Rectangular Backplate 15360, 250mm Large Half Moon Pull 21346, 128mm Cabinet Pull 20956, 150mm Cupboard Half Moon Pull 21336, Half Moon Drawer Pull 21326, 96mm Cabinet Pull 20946, 32mm Cupboard Knob 0512, 38mm Cupboard Knob 0513 all in Brushed Brass.

58 Osaka

Osaka Lever on Oval Backplate 15364 in Brushed Brass. Design: DNA of Design, Project: House 1.

60