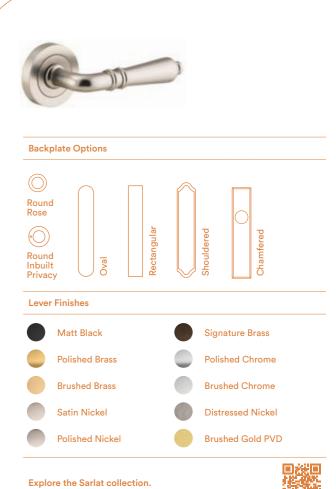

#### **Backplate Options**

#### Lever Finishes

Matt Black

Brushed Chrome

Signature Brass

Explore the Baltimore collection.

Baltimore Lever on Round Rose 9365 in Brushed Brass. Photographer: Marnie Hawson, Project: Wade Builders.