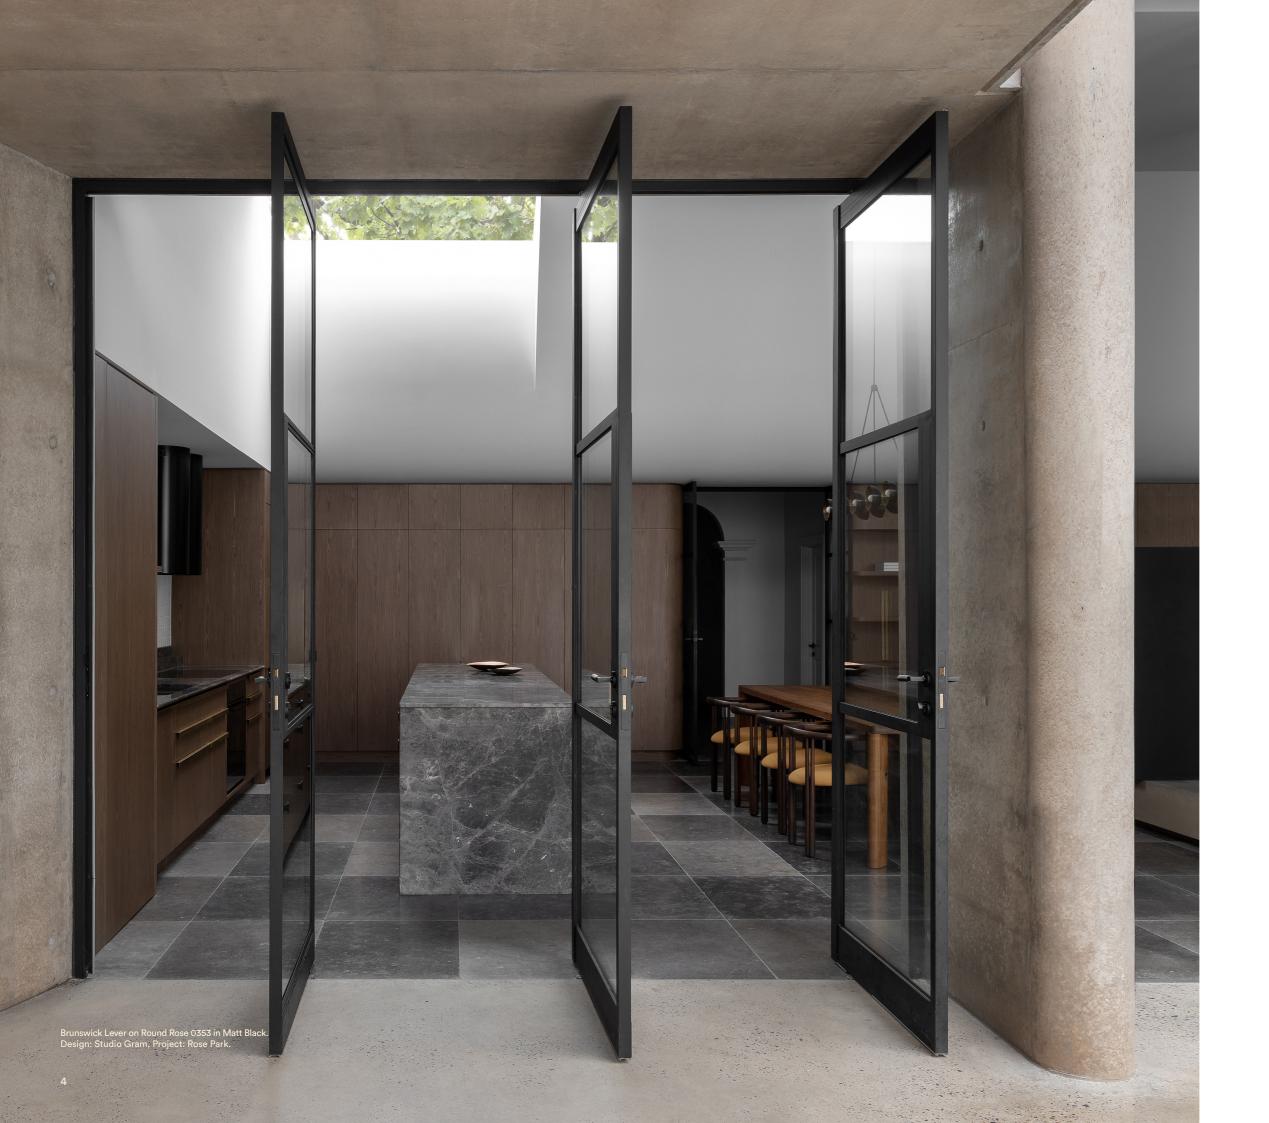

## Brunswick Collection NEW

The Brunswick collection incorporates elements of Bauhaus design, introducing a unique tactile experience that distinguishes it from other ranges.

Featuring diamond-cut cross knurling across the collection, this highly sought-after detail is perfect for contemporary interiors.

Crafted to suit various finishes, the knurled pattern is stunningly showcased in PVD Brushed Gold, while Matt Black delivers a modern look. As textured surfaces remain popular in-home decor, the Brunswick collection offers a great option for those seeking a distinctive accent.

The Brunswick collection features matching door levers, pull handles and cabinetware.

## **Brunswick Lever** NEW

The Brunswick lever is an impactful addition to any interior, the diamond cut cross knurling across the bar handle serves as a textural point of difference, sure to command attention.