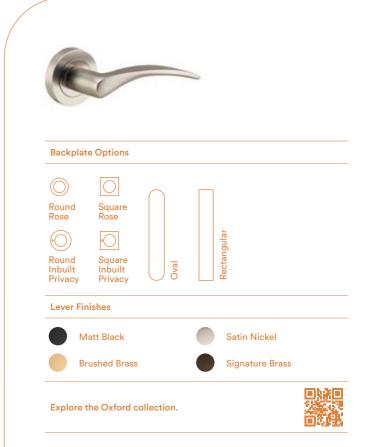

# **Oxford Lever**

With its flowing lines and subtle curve, the Oxford lever will complement a range of settings. Perfect for a new extension on an older home or light, minimal spaces, the Oxford blends various design influences to suit classic and modern homes.

The Oxford lever can be purchased as a passage, privacy or entrance kit, which includes all components required for your door to function.

#### **Backplate Options**

#### Lever Finishes

Matt Black

Brushed Chrome

Signature Brass

Explore the Baltimore collection.

Baltimore Lever on Round Rose 9365 in Brushed Brass. Photographer: Marnie Hawson, Project: Wade Builders.