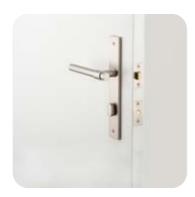

#### **Backplate Options**

#### **Backplate Options**

Lever Finishes

Polished Chrome

Satin Nickel

Matt Black

Brushed Chrome

Signature Brass

Brushed Gold PVD