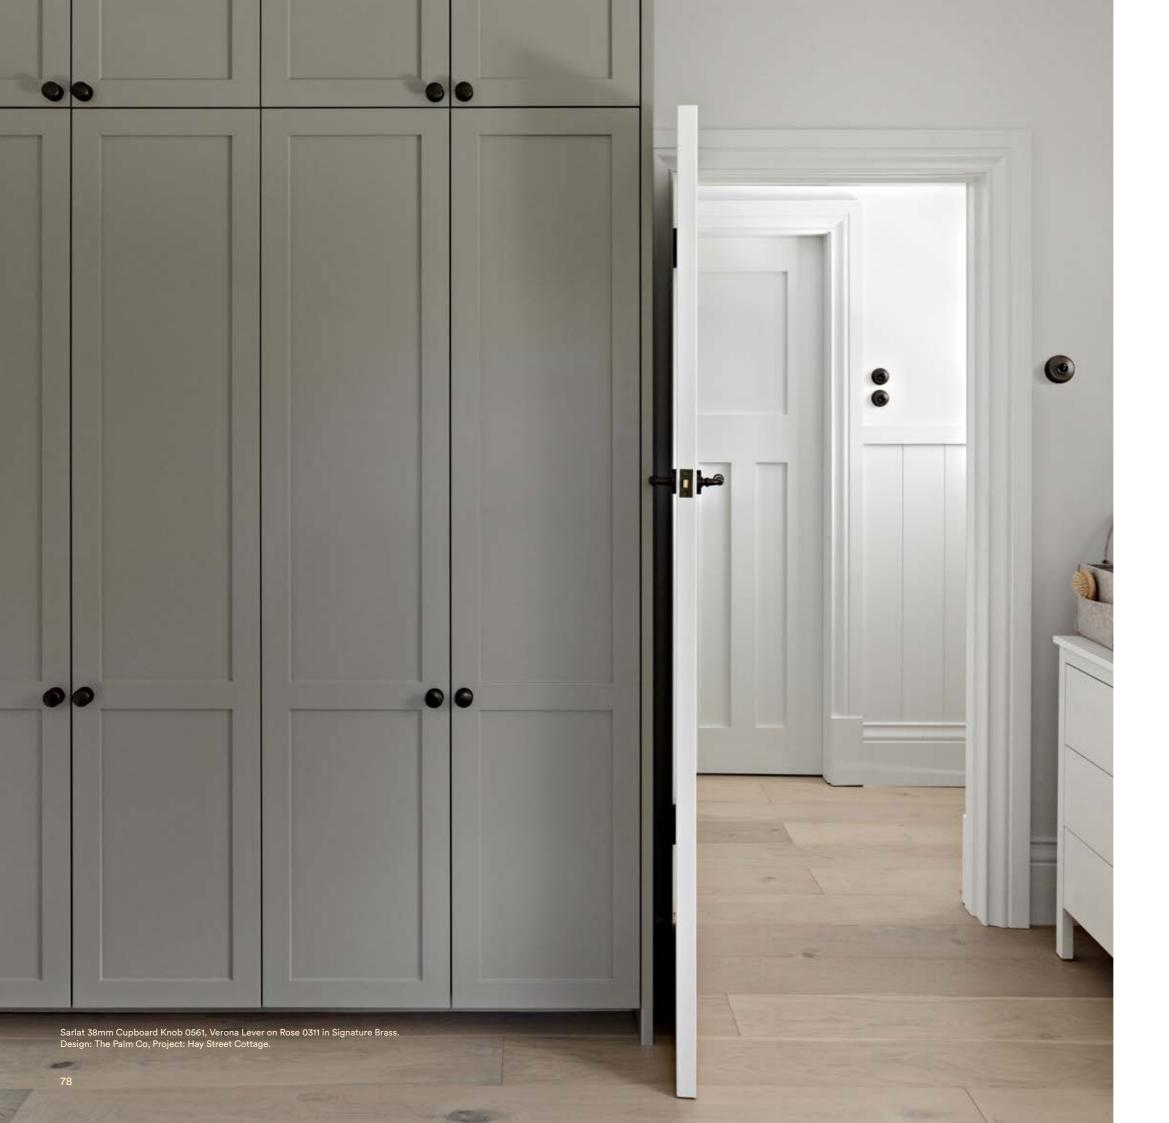

## **Sarlat Collection**

The Sarlat collection takes inspiration from French Provincial design to provide a distinct and classic feel.
As comfortable in a modern Hamptons home as a classic French-style abode, the Sarlat collection is a blend of modern beauty and timeless appeal.

For a sense of luxury, the pristine Polished Chrome finish is the perfect complement to the elegant design of the Sarlat or try the warm bronze tones of Signature Brass for a more traditional look.

The Sarlat collection features matching door levers, pull handles, a door knocker, centre door knob and cabinetware.

# **Sarlat Cabinet Pulls**

The Sarlat cabinet pulls showcase an elegant curved design, with a subtle ring embellishment on each end that will lend a decorative touch to your joinery. Add a backplate to complement a shaker cabinet door in a classic kitchen.

Sarlat cabinet pulls are available in five sizes with optional matching backplates. As part of the Sarlat whole-of-home collection, a matching lever, pull handle, door knocker, centre door knob and a wider range of cabinetware is also available.

# **Sarlat Cupboard Knobs** and Drawer Pull

The Sarlat cabinetware collection also features a drawer pull and cupboard knob that is available in two sizes. The knobs and drawer pull exhibit a classic profile with traditional detailing, adding a touch of sophistication to any cabinetry.

As part of the Sarlat whole-of-home collection, a matching lever, pull handle, door knocker, centre door knob and a wider range of cabinetware is also available.