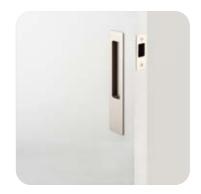

### Select your sliding door pull style

Rectangular Sliding Door Pull

**Round Sliding Door Pull** 

Complement your selected door hardware with a matching centre door knob or knocker

Rose

**Backplate** 

Rectangular Sliding Door Pull