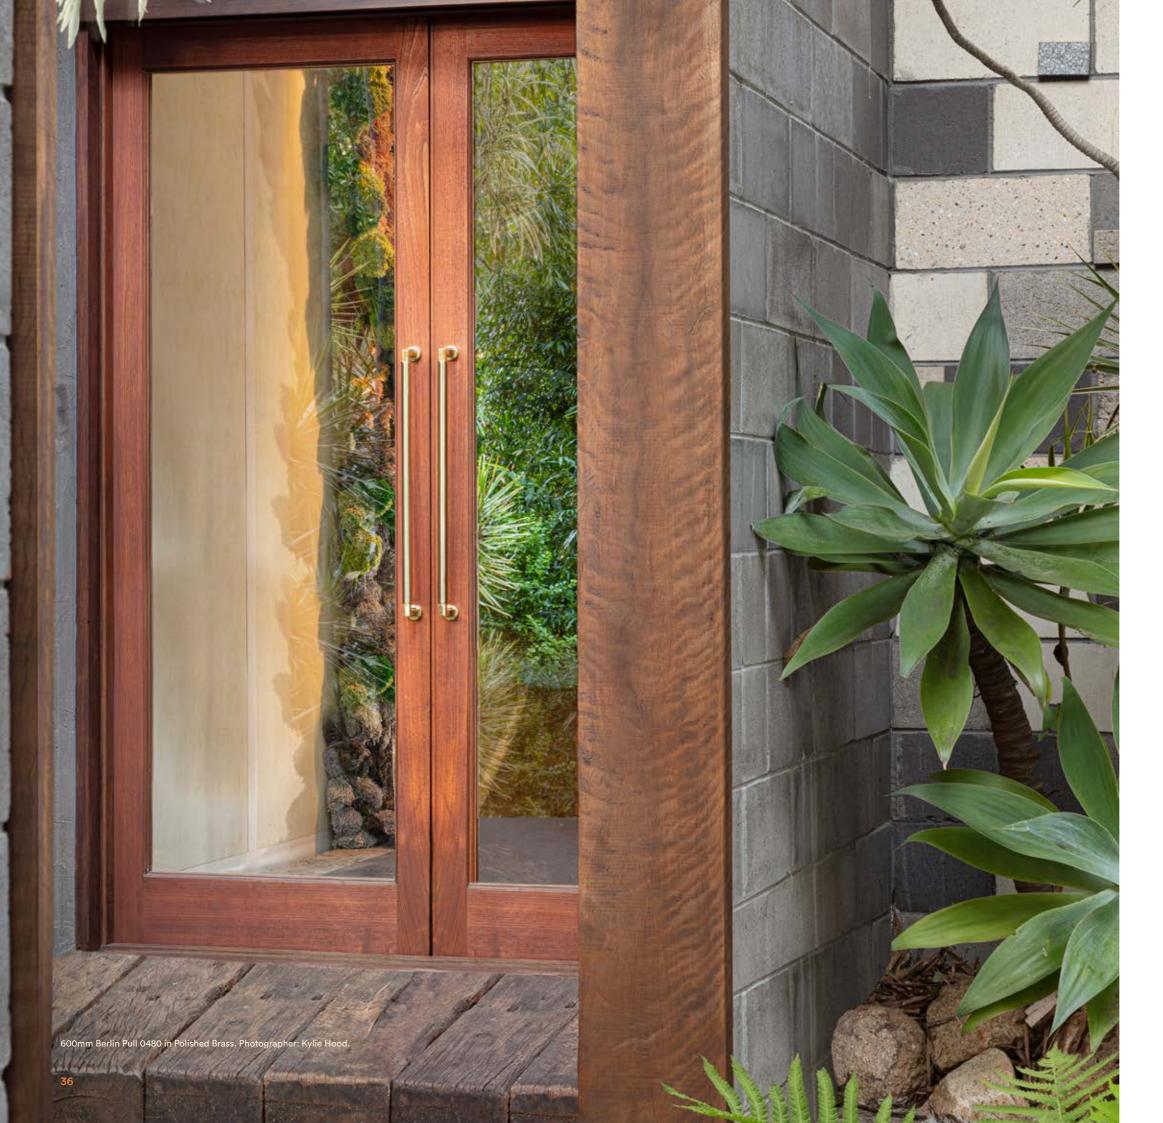

## **Berlin Collection** NEW

The Berlin collection pays tribute to the Bauhaus movement with clean lines, precise geometry, and functional minimalism.

Complementing numerous interior styles, the Berlin Collection is particularly striking in contemporary and industrial projects. Popular in Matt Black and Brushed Brass, each piece exemplifies the Bauhaus philosophy of valuing usability over ornamentation.

The Berlin collection features matching door levers, pull handles and cabinetware.

**Left to right:** Berlin Collection - Lever on Square Rose 0464, Lever on Round Rose 0453, Lever on Chamfered Backplate 15294, 450mm Pull Handle 9422, Lever on Oval Backplate 15266, Cabinet Knob 0601 all in Brushed Brass.

## **Berlin Pull Handle** NEW

Crafted from solid brass, the Berlin pull features a cylindrical bar section at its centre that provides a comfortable grip. Available in two sizes, it will add a touch of sophistication to any joinery.

The Berlin pull handle can be purchased as an entrance kit which includes all components required for your door to function.

As part of the Berlin whole-of-home collection, a matching lever, cabinet knob and privacy turn are also available.