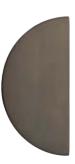

## **Osaka Half Moon Pulls**

The Osaka collection features a range of half moon cabinetware, including a drawer and lip pull, cupboard pull and large pull that can be used as both a cabinet and door pull. Forming a full circle when mounted sideby-side, the contemporary curve of the half moon shape adds instant modernity to any space.

As part of the Osaka whole-of-home collection, a matching lever and wider range of cabinetware are also available.

Pull Heights Measurements refer to Product Height Half Moon Drawer Pull Half Moon Lip Pull Cupboard Half Moon Pull 150mm Large Half Moon Pull 250mm **Pull Finishes** Matt Black Signature Brass Polished Chrome **Brushed Brass** Brushed Chrome Satin Nickel Explore the Osaka collection.