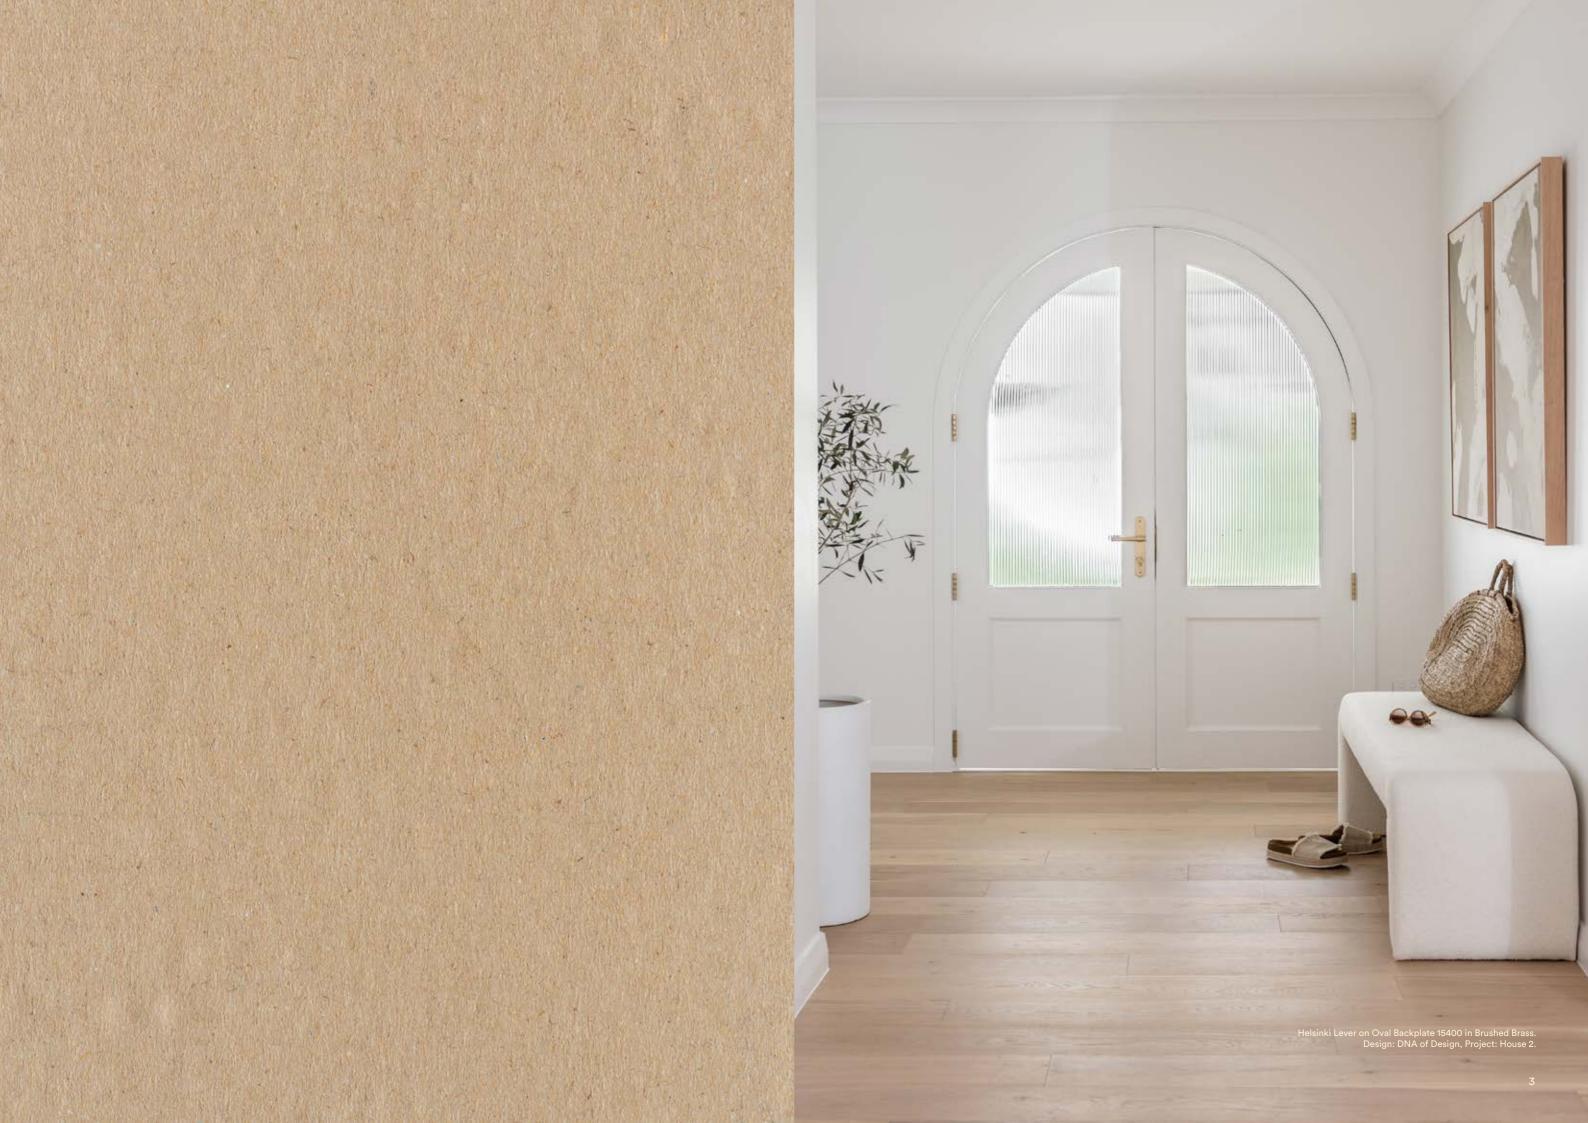

# Helsinki Collection

Drawing inspiration from industrial design, the Helsinki collection features bold accents that sets it apart and make it a captivating addition to any space.

The Helsinki collection works well in a warm Brushed Brass finish adding a bold statement to a neutral space, or for a contemporary-minimalist interior, the warm silver hues of Satin Nickel provide a clean and understated look.

The Helsinki whole-of-home collection features matching door levers, pull handles and cabinetware.

Left to right: Helsinki Collection - T Pull 20989, 128mm Cabinet Pull 21009, 450mm Pull Handle 20710, Lever on Oval Backplate 14900, 96mm Cabinet Pull 20999, 160mm 21019 all in Satin Nickel.