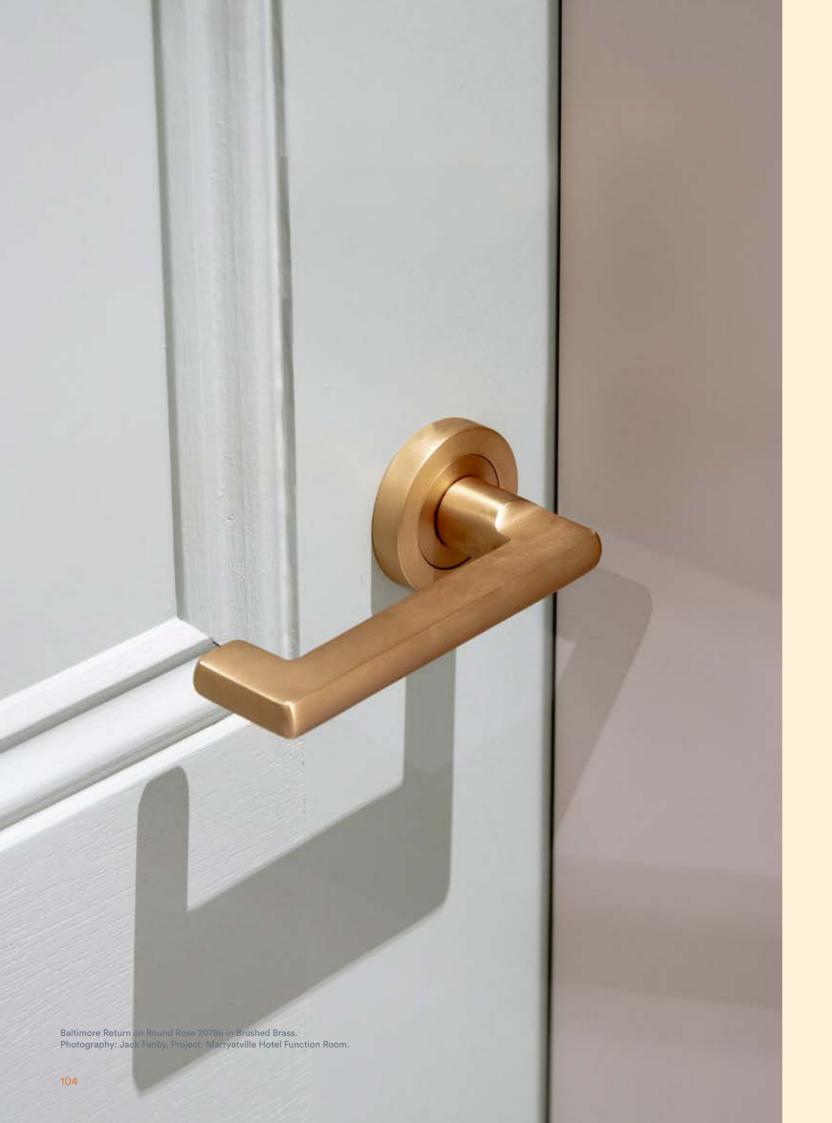

#### Lever Finishes

Matt Black

Brushed Chrome

Signature Brass

Explore the Baltimore collection.

Baltimore Lever on Round Rose 9365 in Brushed Brass. Photographer: Marnie Hawson, Project: Wade Builders.