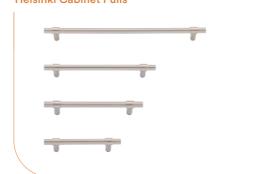

## **Helsinki Cabinet Pulls**

The Helsinki cabinetware collection complements the Helsinki lever and pull handle for a seamless look throughout a project or home. The distinctive industrial design accent featured on the bar pulls enhance the simple design.

Helsinki cabinet pulls are available in five sizes with optional matching backplates.

As part of the Helsinki whole-of-home collection, a matching lever and pull handle are also available.