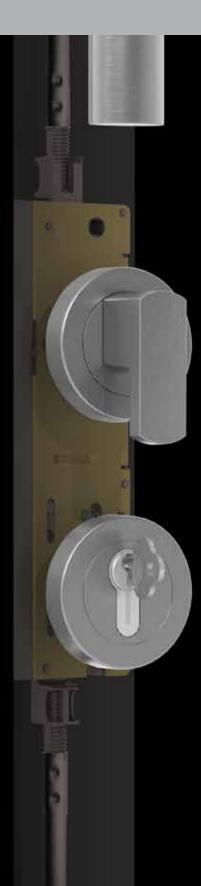

## Optimum Mortice Lock, 4-Point Apex Mini-Lever Set

ASSA ABLOY, the global leade in door opening solutions.

Accompanying the Optimum 4-point Mortice Lock, the Interlock Apex Mini-Lever Set provides the ideal multipoint locking solution for your entrance door. Providing a consistent finish to match your Stainless Steel Pull Handles, the Apex Mini-Lever Set allows for ease of use and secure multipoint locking.

## **Features**

- Sleek, minimalist design
- Independently sprung lever
- Mini lever engages locking rods in head and sill for added security and weathertightness
- Smooth and easy operation of the lock
- Kits are supplied with Standard Euro Cylinder
- Can be keyed alike to other ASSA ABLOY CYL4<sup>™</sup> profile locks for one key convenience
- Stainless Steel lock forend plate
- New Zealand made