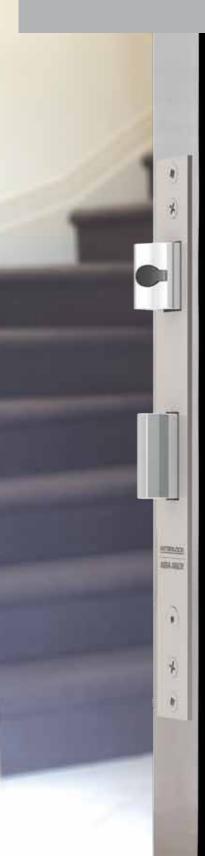

## Optimum Mortice Lock, 4-Point Apex Mini-Lever Set

ASSA ABLOY, the global leade in door opening solutions.

Accompanying the Optimum 4-point Mortice Lock, the Interlock Apex Mini-Lever Set provides the ideal multipoint locking solution for your entrance door. Providing a consistent finish to match your Stainless Steel Pull Handles, the Apex Mini-Lever Set allows for ease of use and secure multipoint locking.

## Optimum Mortice Lock, 4-Point

Apex Mini-Lever Set