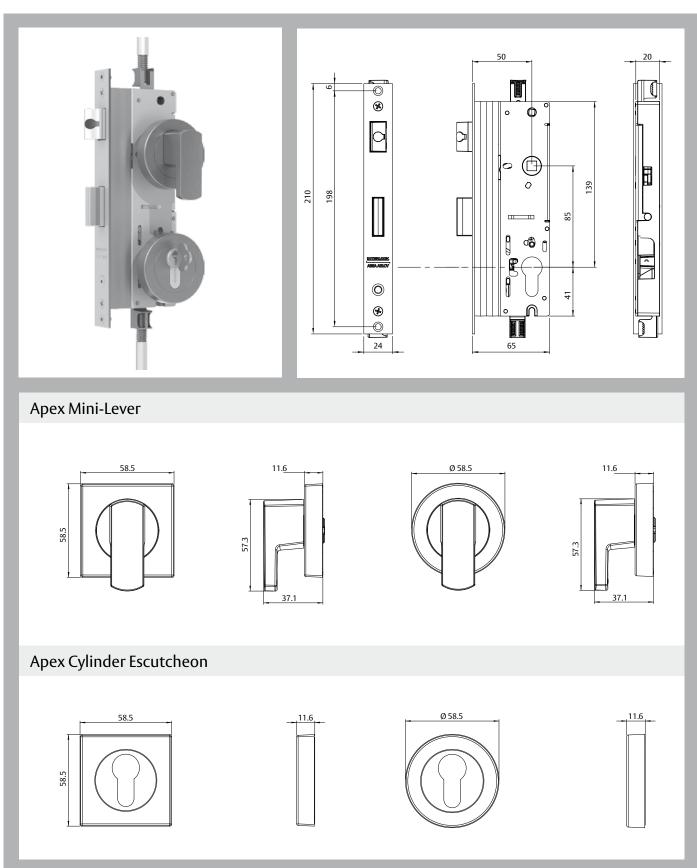

## **Features**

- Sleek, minimalist design
- Independently sprung lever
- Mini lever engages locking rods in head and sill for added security and weathertightness
- Smooth and easy operation of the lock
- Kits are supplied with Standard Euro Cylinder
- Can be keyed alike to other ASSA ABLOY CYL4<sup>™</sup> profile locks for one key convenience
- Stainless Steel lock forend plate
- New Zealand made

## **Options**

- Available with square or round escutcheons
- Double cylinder or cylinder and turnknob options available