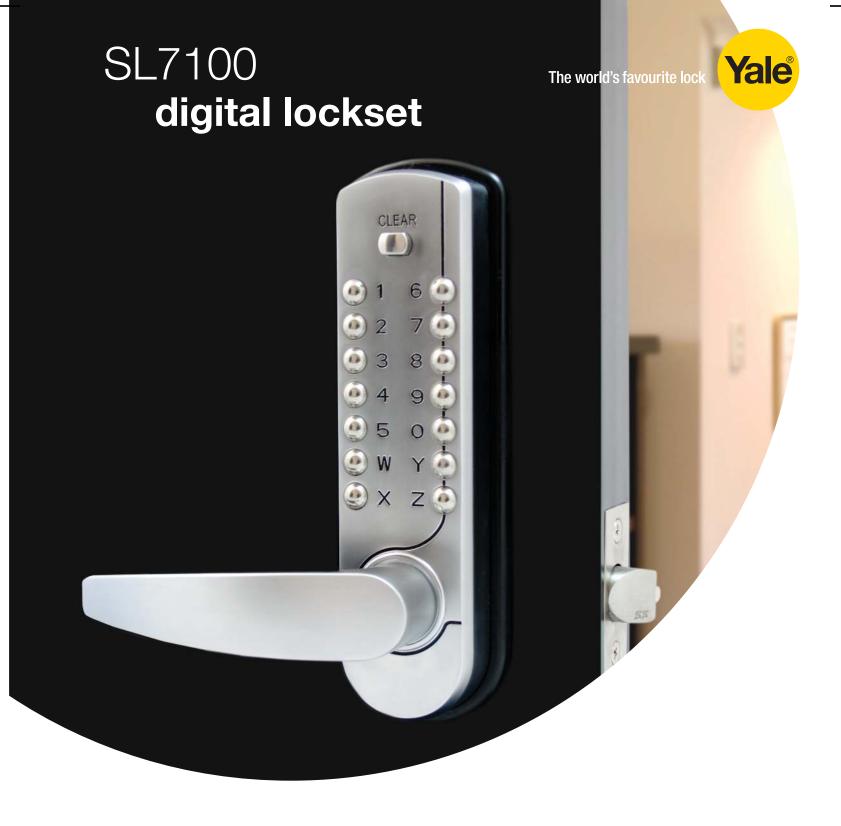

ASSA ABLOY has introduced the new innovative Yale lever handle mechanical digital lockset for keyless entry with easy code change, and passage mode function.

## **Features**

- Controlled entry by key pad outside
- Inside lever always free for egress
- Passage mode for free entry & exit
- Easy code change patent pending
- Roller ball code buttons
- Clutch action on outside lever prevents damage by attempted forced entry
- Reversible handing
- Standard backset 60mm
- Suits door thickness 35 55mm
- Internal latch hold back button