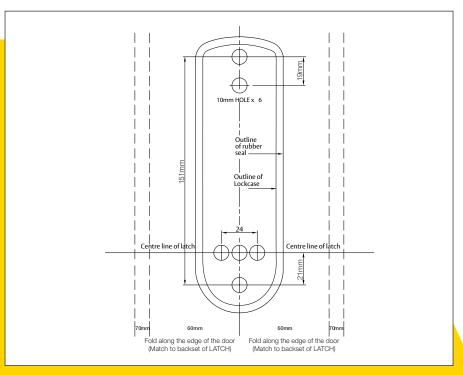

## **Features**

- Controlled entry by key pad outside
- Inside lever always free for egress
- Passage mode for free entry & exit
- Easy code change patent pending
- Roller ball code buttons
- Clutch action on outside lever prevents damage by attempted forced entry
- Reversible handing
- Standard backset 60mm
- Suits door thickness 35 55mm
- Internal latch hold back button

## **Options**

• 70mm backset available

An ASSA ABLOY Group brand

ASSA ABLOY