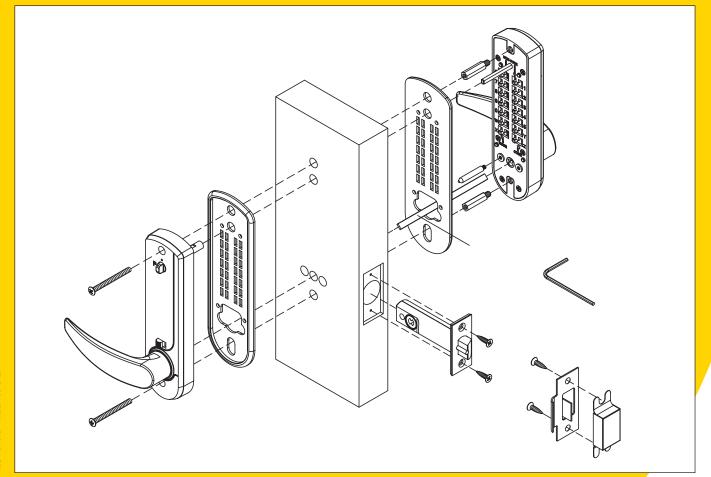

## **Features**

- Controlled entry by key pad outside
- Inside lever always free for egress
- Passage mode for free entry & exit
- Easy code change patent pending
- Roller ball code buttons
- Clutch action on outside lever prevents damage by attempted forced entry
- Reversible handing
- Standard backset 60mm
- Suits door thickness 35 55mm
- Internal latch hold back button