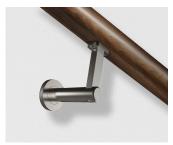

## BR9030

Finish: Bronze Application: Interior Material: Zinc Alloy

Not only is the 9030 Handrail Bracket stylish and sophisticated. It has a concealed fixing consisting of 6 fixing points and a threaded rose. All fixing screws are included in the pack.

The bracket is fitted with a curved saddle to suit round profile handrails. A flat saddle is also provided for square profile handrails if required. The 9030 Handrail Bracket complies with BIA acceptable solution D1/AS1