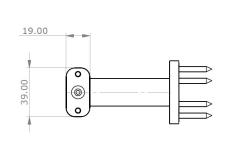

Not only is the 9030 Handrail Bracket stylish and sophisticated. It has a concealed fixing consisting of 6 fixing points and a threaded rose. All fixing screws are included in the pack.

The bracket is fitted with a curved saddle to suit round profile handrails. A flat saddle is also provided for square profile handrails if required. The 9030 Handrail Bracket complies with BIA acceptable solution D1/AS1

## SC9030

Finish: Satin Chrome Application: Interior Material: Zinc Alloy

- Wall mount
- Concealed fixing
- Threaded rose
- 6 fixing points
- All fixing screws provided
- Complies with BIA acceptable solution D1/AS1