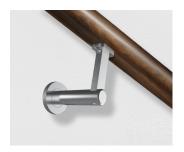

## BN9030

Finish: Brushed Nickel Application: Interior Material: Zinc Alloy

Not only is the 9030 Handrail Bracket stylish and sophisticated. It has a concealed fixing consisting of 6 fixing points and a threaded rose. All fixing screws are included in the pack.

The bracket is fitted with a curved saddle to suit round profile handrails. A flat saddle is also provided for square profile handrails if required. The 9030 Handrail Bracket complies with BIA acceptable solution D1/AS1