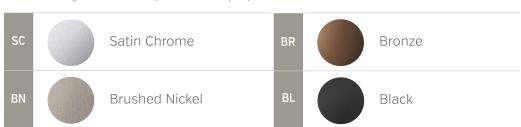

## SC9030

Finish: Satin Chrome Application: Interior Material: Zinc Alloy

- Wall mount
- Concealed fixing
- Threaded rose
- 6 fixing points
- All fixing screws provided
- Complies with BIA acceptable solution D1/AS1

## BN9030

Finish: Brushed Nickel Application: Interior Material: Zinc Alloy

## BR9030

Finish: Bronze Application: Interior Material: Zinc Alloy

## BL9030

Finish: Black Application: Interior Material: Zinc Alloy

#### FINISHES GUIDE

Please note: This guide is indicative only - actual finish may vary

TOP VIEW

p. 03 348 3836 e. info@interioreffects.co.nz w. www.interioreffects.co.nz