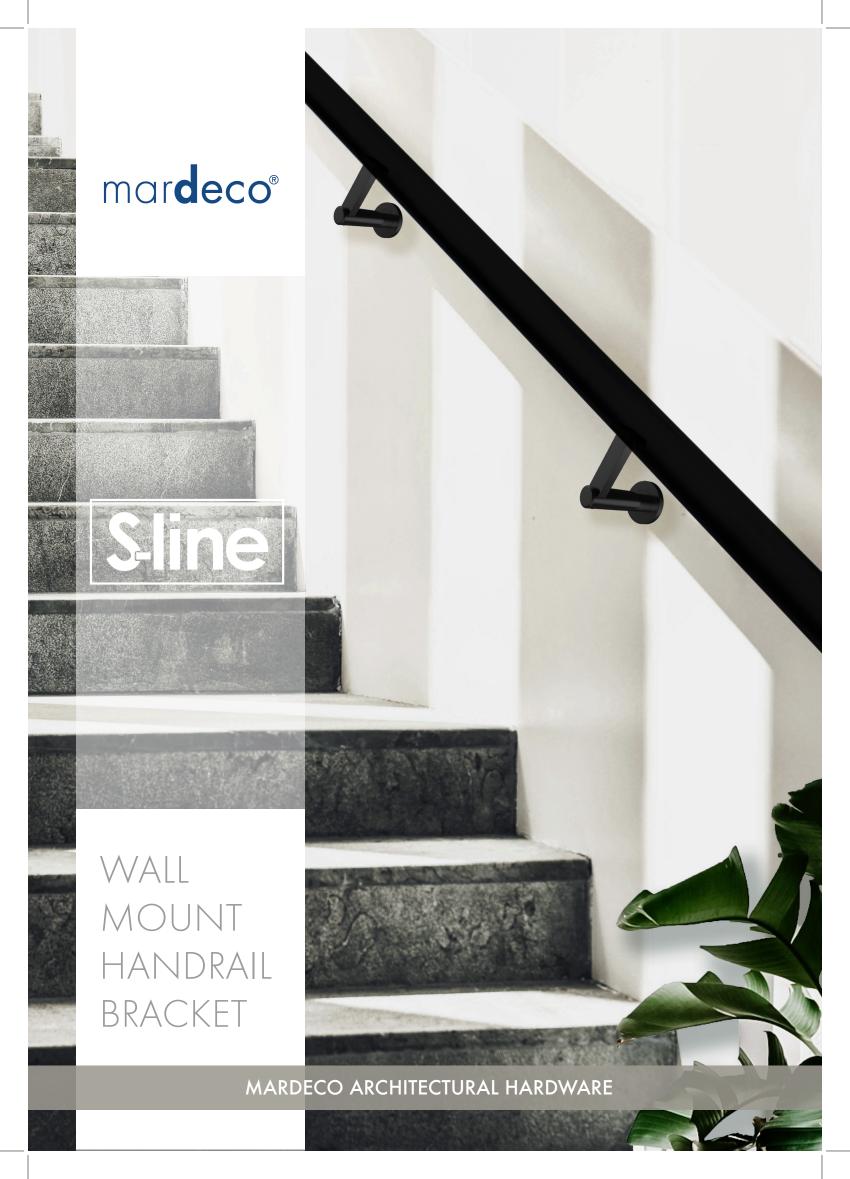

## SC9030

Finish: Satin Chrome Application: Interior Material: Zinc Alloy

- Wall mount
- Concealed fixing
- Threaded rose
- 6 fixing points
- All fixing screws provided
- Complies with BIA acceptable solution D1/AS1

Not only is the 9030 Handrail Bracket stylish and sophisticated. It has a concealed fixing consisting of 6 fixing points and a threaded rose. All fixing screws are included in the pack.

The bracket is fitted with a curved saddle to suit round profile handrails. A flat saddle is also provided for square profile handrails if required. The 9030 Handrail Bracket complies with BIA acceptable solution D1/AS1