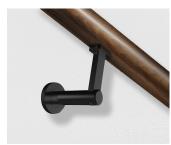

# WALL MOUNT HANDRAIL BRACKET

New from Mardeco, introducing the S-line 9030 Handrail Bracket. This modern, sleek design is the latest addition to the extensive range of Architectural Hardware available from Mardeco. The 9030 Handrail Bracket is the perfect combination of contemporary style and practicality. The timeless design is available in a range of finishes to make it the perfect addition to any modern property.

Not only is the 9030 Handrail Bracket stylish and sophisticated. It has a concealed fixing consisting of 6 fixing points and a threaded rose. All fixing screws are included in the pack.

The bracket is fitted with a curved saddle to suit round profile handrails. A flat saddle is also provided for square profile handrails if required. The 9030 Handrail Bracket complies with BIA acceptable solution D1/AS1

Designed in New Zealand, the innovative 9030 Handrail Bracket reflects exactly what Mardeco is all about ... quality, design and good service. We believe in looking after our clients and ensuring that they can get the products they are looking for, when they need them.