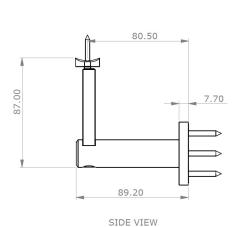

Not only is the 9030 Handrail Bracket stylish and sophisticated. It has a concealed fixing consisting of 6 fixing points and a threaded rose. All fixing screws are included in the pack.

The bracket is fitted with a curved saddle to suit round profile handrails. A flat saddle is also provided for square profile handrails if required. The 9030 Handrail Bracket complies with BIA acceptable solution D1/AS1