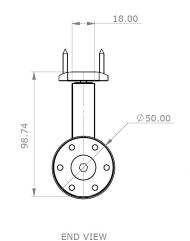

Not only is the 9030 Handrail Bracket stylish and sophisticated. It has a concealed fixing consisting of 6 fixing points and a threaded rose. All fixing screws are included in the pack.

The bracket is fitted with a curved saddle to suit round profile handrails. A flat saddle is also provided for square profile handrails if required. The 9030 Handrail Bracket complies with BIA acceptable solution D1/AS1