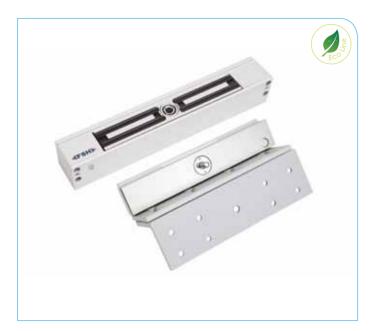

## PRODUCT MEM2400LED-LZ

MEM MECHANICAL ELECTRO MAGNETIC LOCKING DEVICE FOR INWARD OPENING HINGED DOORS

### PRODUCT DESCRIPTION

The innovative slimline MEM2400LED-LZ Mechanical Electro Magnetic Lock for inward opening doors has been designed as an alternative to standard magnetic locks. The MEM2400LED-LZ comes as a combination with L&Z-Brackets.

The patented MEM2400LED-LZ incorporates both magnetic and mechanical design principles to achieve a superior holding force of up to 1000kg. The MEM2400LED-LZ is capable of opening with up to 70kg side pressure on the door.

MEM2400LED-LZ