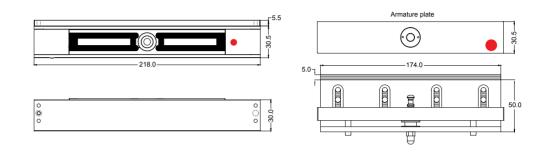

#### TECHNICAL DETAILS

| PART NO.         | MEM2400LED-LZ                                                                         |
|------------------|---------------------------------------------------------------------------------------|
| LIGHT FEATURE    | LED                                                                                   |
| FUNCTION         | Surface mount<br>Inward opening doors including L&Z Bracket                           |
| HOLDING STRENGTH | Up to 1000kg                                                                          |
| VOLTAGE/CURRENT  | Dual Voltage 12/24VDC 12VDC/350mA 24VDC/175mA                                         |
| APPROVALS        | 4 hour fire rated to A.S. and B.S. standards                                          |
| MONITORING       | EW / LSS / DSS                                                                        |
| SIZE             | MEM size L= 218mm H= 36mm D= 30mm<br>Armature Plate size L= 174mm H= 30.5mm D= 12.5mm |

#### PRODUCT DIMENSIONS AND INSTALLATION