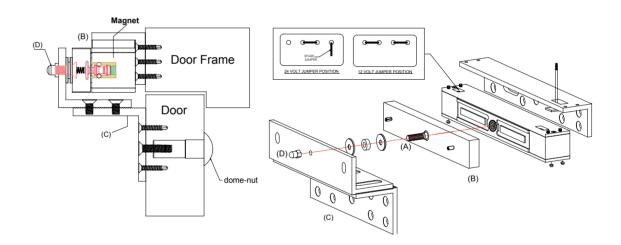

| 4 hour fire rated to A.S. and B.S. standards                                          |
| MONITORING       | EW / LSS / DSS                                                                        |
| SIZE             | MEM size L= 218mm H= 36mm D= 30mm<br>Armature Plate size L= 174mm H= 30.5mm D= 12.5mm |

# PRODUCT FEATURES

- Slimline design 75% smaller than a standard 600kg magnet
- High holding force up to 1000kg and releases under side load of up to 70kg
- Dual-Voltage 12/24VDC Low power consumption 24VDC/175mA
- 5 year warranty
- Simple installation
- 4 hour fire rated
- Full monitoring Lock Status Sensor (LSS) and Door Status Sensor (DSS)
- Early Warning Alarm (EW)
- Anti Tamper Bracket (to protect the armature plates fixing bolt)





#### PRODUCT DIMENSIONS AND INSTALLATION