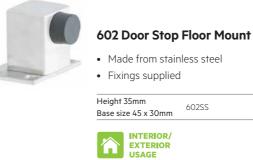

### 601 Door Stop Wall Mount

Concealed fixing

• Fixings supplied

| 601SS    | SS |
|----------|----|
| 601SS100 | SS |
|          |    |

207 Floor Mount Door Stop - 2 Piece

- Made from aluminium
- Suits concrete and timber floors
- Supplied with 6mm dynabolt,
- masonry anchor and timber fix screw

| Height 40r<br>Base size 3 |         | 207SC2  | 2 piece | sc |
|---------------------------|---------|---------|---------|----|
|                           | 207SC2B | 2 piece | sc      |    |
|                           | 207PB2B | 2 piece | MB      |    |