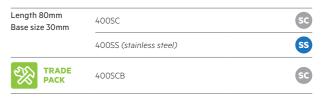

### 403 Door Stop Wall Mount

| Length 80mm<br>Base size 30mm | 403SG | SG |
|-------------------------------|-------|----|
|                               | 403PB | MB |