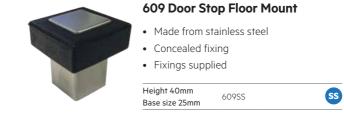

### Floor Mount Door Stops

- Made from aluminium
- Suits concrete and timber floors
- Supplied with m8 Hanger bolt

| Height 40mm<br>Base size 38mm | 207SC    | sc |
|-------------------------------|----------|----|
|                               | 207SG40  | SG |
|                               | 207PB    | МВ |
|                               | 207MBC40 | BC |
| TRADE                         | 207SCB   | sc |
| <b>РАСК</b>                   | 207SN40B | SN |
| Height 60mm<br>Base size 38mm | 207SC60  | sc |
|                               | 207SN60B | SN |
|                               | 207SG60  | SG |
|                               | 207PB60  | MB |