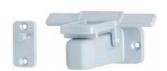

### **Foot Operated Release Door Stop Wall Mount**

- Powder coated finish
- Latch length 80mm Base size 50 x 28mm
- Catch 38 x 20mm
- Suitable for left or right opening doors
- Self latching
- Fixings supplied