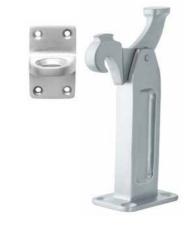

### Heavy Duty Latch Back Floor Mount Door Stop

- Made from forged brass
- Heavy duty suitable for commercial use
- Latch height 90mm (145mm for 608SC150) Base size 46mmW x 70mmL
- Keeper plate 40mmW x 64mmL
- Self latching with foot release