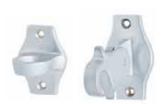

### Mantis Latching **Door Stop Floor Mount**

- Made from forged brass • Latch height 125mmH
- Base size 42mmW x 55mmL
- Keeper plate 40 x 40mm
- Self latching with foot release Fixings supplied

### **Mantis Latching Door Stop Wall Mount**

- Made from forged brass
- Latch base size: 40 x 60mm • Self latching with foot release
- Keeper plate 40 x 40mm
- Attached length base to base: 80mm
- Fixings supplied