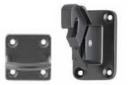

#### 218 Latching Door Stop Wall Mount

- Powder coated
- Square base with 4 screw fixings
- Swivelling latch
- Fixings supplied

Length 75mm 218SC Base size 45mm

### 600 Latching Door Stop Wall Mount

- Powder coated
- Swivelling latch
- Fixings supplied

Length 80mm 60 Base size 45mm 600 600

54

(PW)

SS

### Magnetic & Latching Door Stops

808 Magnetic Door Stop Wall or

Adjustable length 80-95mm

| SN |
|----|
| sc |
| МВ |
| SG |
|    |