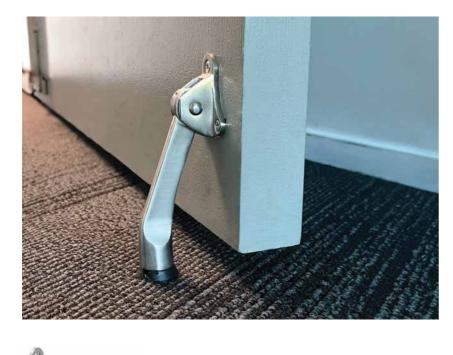

#### **One Piece Auto Door Holder**

#### • Stainless steel finish

- Suitable for doors with door closers: foot operated
- Uses the weight of the door to hold open