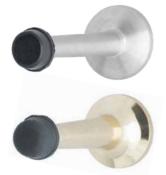

### 400 Door Stop Wall Mount

- Supplied with black and white tips
- Concealed fixing
- Fixings supplied

### 402 Door Stop Wall Mount

- Brushed stainless steel finish
- Concealed fixing

| Length 80mm<br>Base size 25mm | 402SS                      | SS |
|-------------------------------|----------------------------|----|
|                               | QUALITY<br>STAINLESS STEEL |    |