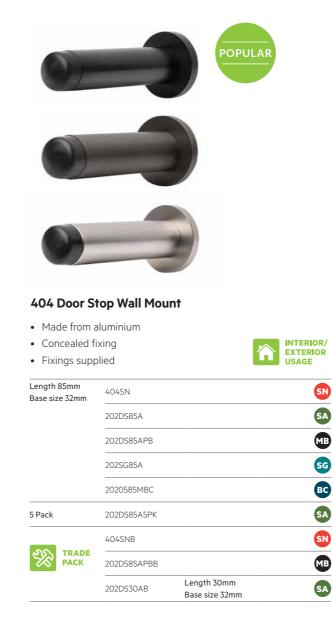

### Wall Mount Door Stops

### 400 Door Stop Wall Mount

- Supplied with black and white tips
- Concealed fixing
- Fixings supplied

### 403 Door Stop Wall Mount

| Length 80mm<br>Base size 30mm | 403SG | SG |
|-------------------------------|-------|----|
|                               | 403PB | MB |

### 402 Door Stop Wall Mount

- Brushed stainless steel finish
- Concealed fixing

| Length 80mm<br>Base size 25mm | 402SS                      | SS |
|-------------------------------|----------------------------|----|
|                               | QUALITY<br>STAINLESS STEEL |    |