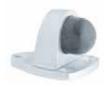

### Floor Mount Door Stops

- Made from aluminium
- Suits concrete and timber floors
- Supplied with m8 Hanger bolt

| Height 40mm<br>Base size 38mm | 207SC    | sc |
|-------------------------------|----------|----|
|                               | 207SG40  | SG |
|                               | 207PB    | МВ |
|                               | 207MBC40 | BC |
| TRADE                         | 207SCB   | sc |
| <b>РАСК</b>                   | 207SN40B | SN |
| Height 60mm<br>Base size 38mm | 207SC60  | sc |
|                               | 207SN60B | SN |
|                               | 207SG60  | SG |
|                               | 207PB60  | MB |