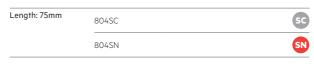

### 806 Door Stop Wall Mount

- Made from aluminium
- White and black tips supplied
- Fixings supplied

| Length: 75mm | 806SC | sc |
|--------------|-------|----|
|              | 806SN | SN |
|              | 806SG | SG |
|              | 806PB | MB |