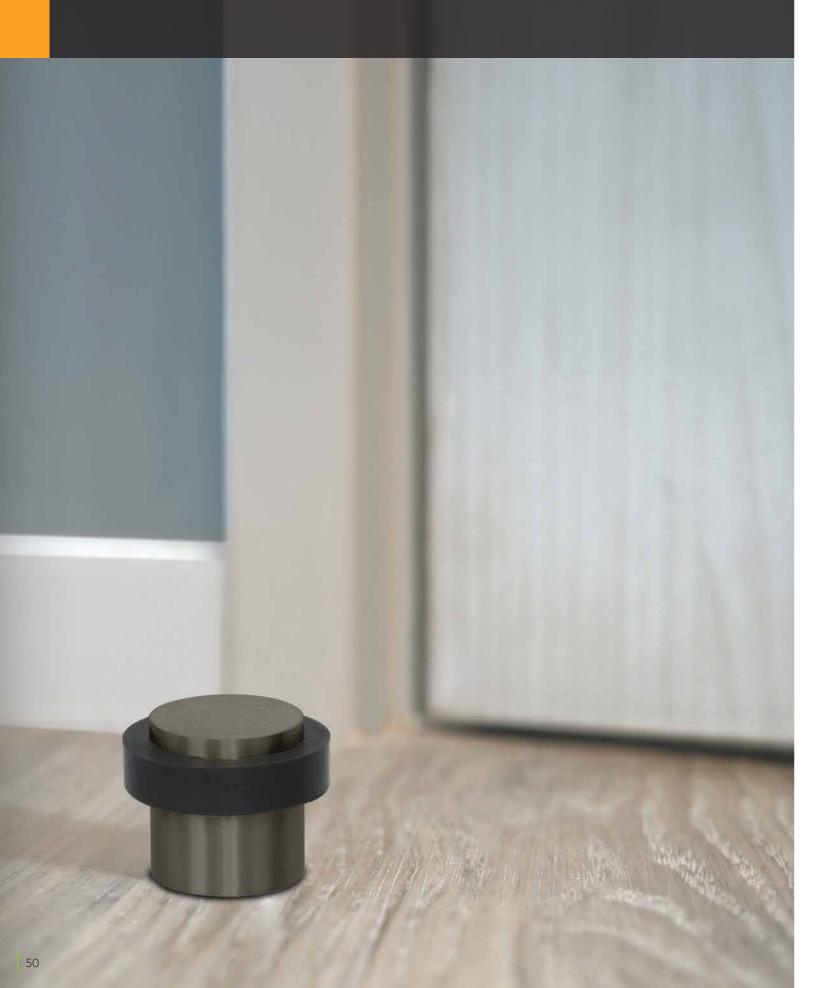

### Floor Mount Door Stops

- Made from aluminium
- Suits concrete and timber floors
- Supplied with m8 Hanger bolt

| Height 40mm<br>Base size 38mm | 207SC    | sc |
|-------------------------------|----------|----|
|                               | 207SG40  | SG |
|                               | 207PB    | МВ |
|                               | 207MBC40 | BC |
| TRADE                         | 207SCB   | sc |
| <b>РАСК</b>                   | 207SN40B | SN |
| Height 60mm<br>Base size 38mm | 207SC60  | sc |
|                               | 207SN60B | SN |
|                               | 207SG60  | SG |
|                               | 207PB60  | MB |