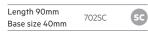

### 204 Door Stop Wall Mount

- Length 90mm Base size 43mm
- Made from forged brass
- Rubber tip (fixed)
- Fixings supplied

SC

Length 85mm

5 Pack

Base size 38mm

• Fixings supplied