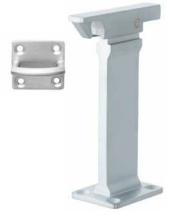

### Pedestal Door Holder

- Made from aluminium satin chrome anodised
- Height 280mm
- Upstand 50 x 50mm
- Base 90mm x 90mm
- Supplied with concrete screws

| Pedestal including 277SC | 618SC |    |
|--------------------------|-------|----|
| Auto Latch back          |       | 50 |
| Pedestal including 600SC | 619SC |    |
| Manual Latch back        |       | 50 |
| Pedestal including 600PB | 619PB |    |
| Manual Latch back        |       | M  |