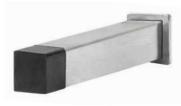

# Miles Nelson<sup>®</sup>

**Overhead Door Stop with** White Rubber

- Length 160mm
- Stainless steel finish
- Made from stainless steel, SS304
- Supplied with 4 x wood screws
- Left or right hand options available