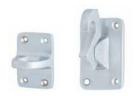

### 277 Latch Back

- Made from brass
- Secure latch back function
- Fixings supplied

#### Length 65mm

277SC Base size 60 x38mm