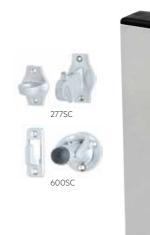

### 277 Latch Back

- Made from brass
- Secure latch back function
- Fixings supplied

#### Length 65mm

277SC Base size 60 x38mm

### 600 Latching Door Stop Wall Mount

- Powder coated
- Swivelling latch
- Fixings supplied

Length 80mm 60 Base size 45mm 600 600

54

(PW)

SS

| 600SC | sc |
|-------|----|
| 600PW | PW |
| 600PB | MB |
| 600RM | RW |