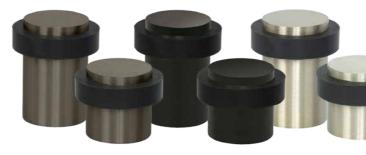

| 403PB | MB |

### 203 Door Stop Wall Mount

• Made from aluminium

203SC

203SC5PK

sc



### 701 Door Stop Wall Mount

- Made from zinc diecast
- 3 screw face fixed
- Fixings supplied

| Length 75mm    | 70150 | SC |
|----------------|-------|----|
| Base size 37mm | 70130 | Se |



### Wall Mount Door Stops

# Miles Nelson<sup>®</sup>



### 402 Door Stop Wall Mount

- Brushed stainless steel finish
- Concealed fixing

| Length 80mm<br>Base size 25mm | 402SS                      | SS |
|-------------------------------|----------------------------|----|
|                               | QUALITY<br>STAINLESS STEEL |    |



### 601 Door Stop Wall Mount

Concealed fixing

• Fixings supplied

| 601SS    | SS |
|----------|----|
| 601SS100 | SS |
|          |    |







207 Floor Mount Door Stop - 2 Piece



- Made from aluminium
- Suits concrete and timber floors
- Supplied with 6mm dynabolt,
- masonry anchor and timber fix screw

| Height 40r<br>Base size 3 |         | 207SC2  | 2 piece | sc |
|---------------------------|---------|---------|---------|----|
|                           | 207SC2B | 2 piece | sc      |    |
|                           | 207PB2B | 2 piece | MB      |    |





### 806 Door Stop Wall Mount

- Made from aluminium
- White and black tips supplied
- Fixings supplied

| Length: 75mm | 806SC | sc |
|--------------|-------|----|
|              | 806SN | SN |
|              | 806SG | SG |
|              | 806PB | MB |

QUALITY STAINLESS STEEL



### Round with Straight Edge Round Tip Wall Mount

- Made from aluminium
- White and b