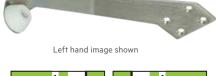

# Miles Nelson<sup>®</sup>

**Overhead Door Stop with** White Rubber

- Length 160mm
- Stainless steel finish
- Made from stainless steel, SS304
- Supplied with 4 x wood screws
- Left or right hand options available