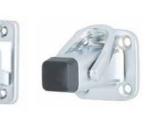

#### 218 Latching Door Stop Wall Mount

- Powder coated
- Square base with 4 screw fixings
- Swivelling latch
- Fixings supplied

Length 75mm 218SC Base size 45mm