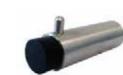

# Miles Nelson<sup>®</sup>

**Overhead Door Stop with** White Rubber

- Length 160mm
- Stainless steel finish
- Made from stainless steel, SS304
- Supplied with 4 x wood screws
- Left or right hand options available