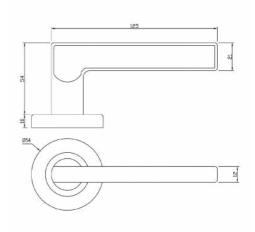

## **DETAILS**

PRODUCT CODE

B0172SSS

DOOR THICKNESS

Suits 32-50mm Doors

FIXING

Concealed 38mm-41mm horizontal

bolt through fixing

Satin Antique Bronze (SABZ)

Satin Antique Brass (SAB)

Satin Stainless Steel (SSS)

Polished Stainless Steel (PSS)

**OVERALL DIAMETER** 

54mm

**OVERALL THICKNESS** 

10mm