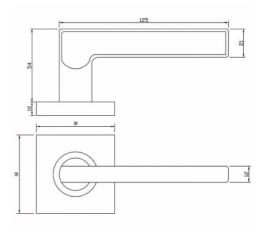

## **DETAILS**

PRODUCT CODE

F0172SSS

**DIMENSIONS** 55mm x 55mm

DOOR THICKNESS

Suits 32-50mm Doors

FIXING

Concealed 38mm-41mm horizontal bolt through fixing

MATERIAL

304 Grade Stainless Steel

**OVERALL THICKNESS** 

10mm

PRODUCT SERIES

F Square Rose Door Furniture

WARRANTIES

25 Years Mechanical