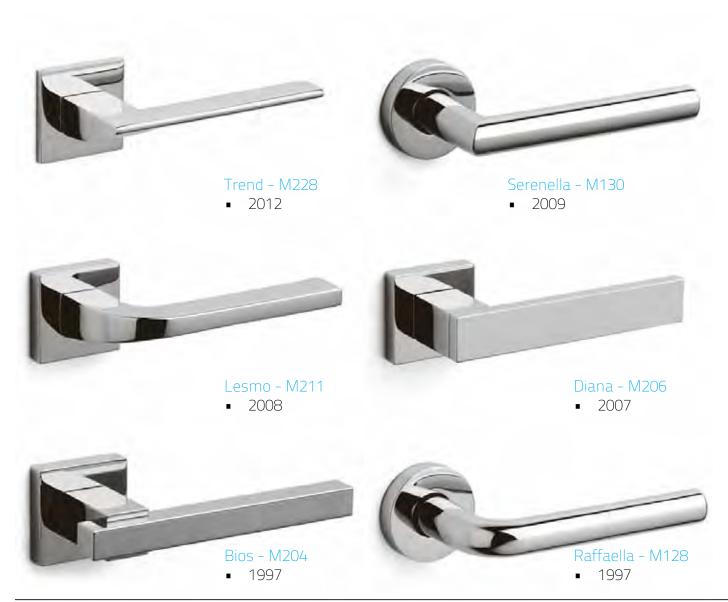

# Projects by Studio Olivari

#### Studio Olivari

Borgomanero (NO)

Studio Olivari is the research office dedicated to material development and technological innovation.

Studio Olivari introduced innovative finishing processes such as BioChrome® and Superlnox® and new solutions such as the low components.

In more than sixty years the team has designed several Olivari handles, some of which have become popular sellers.