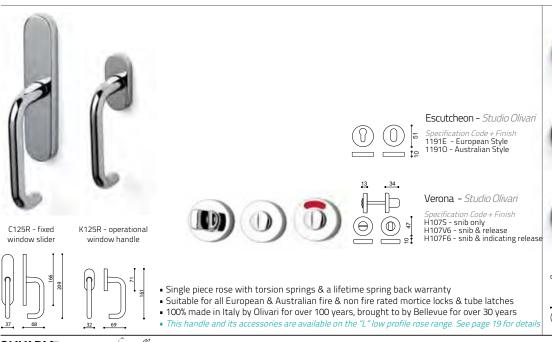

### Chiara

Studio Olivari 1975







Specification Code + Finish
M125(D)R1 - lever set only
M125(D)R2 - passage set incl. latch
Use the D when specifying for disabled doors



#### Studio Olivari

Borgomanero (NO)



Studio Olivari is the research office dedicated to material development and technological innovation.

Studio Olivari introduced innovative finishing processes such as BioChrome® and Superlnox® and new solutions such as the low components.

In more than sixty years the team has designed several Olivari handles, some of which have become popular sellers.

# Projects by Studio Olivari



#### Studio Olivari

Borgomanero (NO)



Studio Olivari is the research office dedicated to material development and technological innovation.

Studio Olivari introduced innovative finishing processes such as BioChrome® and Super