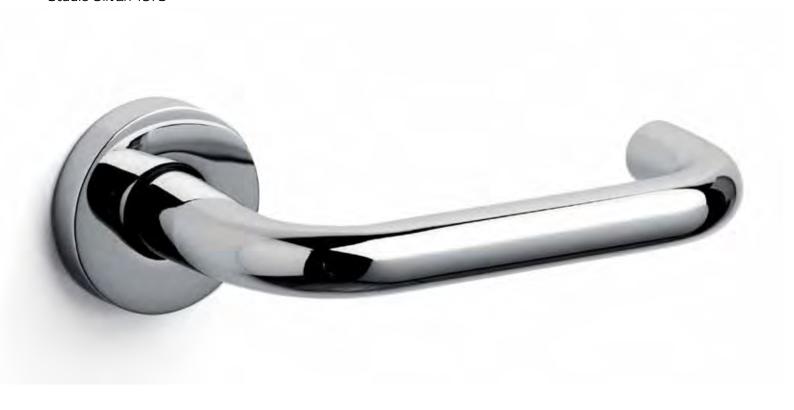

### Chiara

Studio Olivari 1975

Specification Code + Finish
M125(D)R1 - lever set only
M125(D)R2 - passage set incl. latch
Use the D when specifying for disabled doors