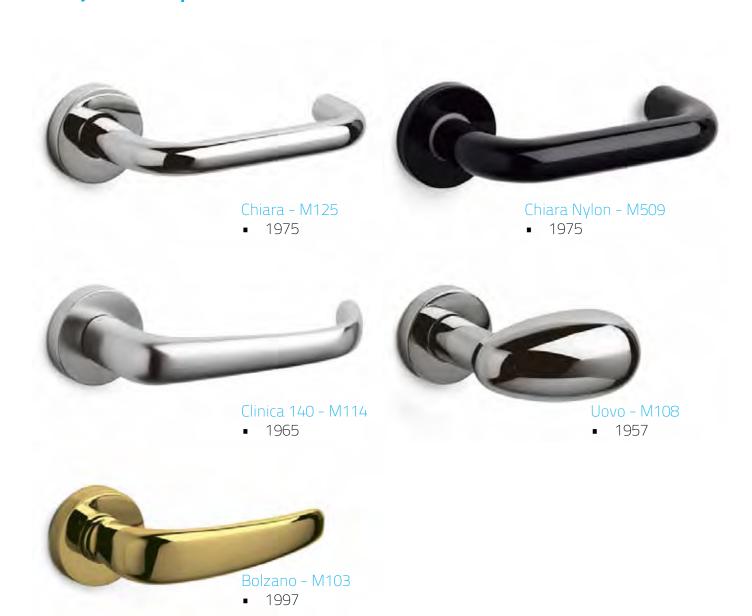

# Projects by Studio Olivari

#### Studio Olivari

Borgomanero (NO)

Studio Olivari is the research office dedicated to material development and technological innovation.

Studio Olivari introduced innovative finishing processes such as BioChrome® and Superlnox® and new solutions such as the low components.

In more than sixty years the team has designed several Olivari handles, some of which have become popular sellers.