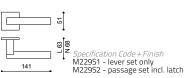

# Euclide Q

#### Nicola Novelletto 2012

M229S

#### material/brass

CR bright chrome

SC satin chrome

AS antique silver
PC powdercoat colours
BZ antique bronze / hand rubbed oil bronze