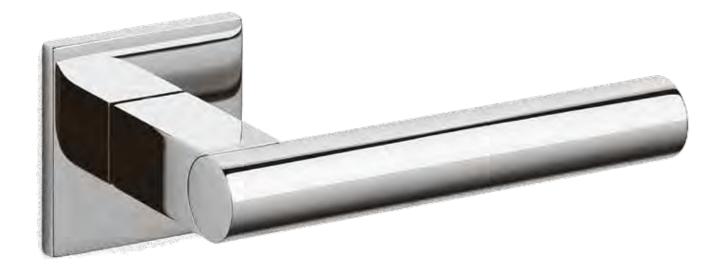

# Euclide Q

#### Nicola Novelletto 2012





M229S



#### material/brass



CR bright chrome



SC satin chrome

AS antique silver
PC powdercoat colours
BZ antique bronze / hand rubbed oil bronze





### Nicola Novelletto

Rome, 1961



After graduating from Rome's Superior Institute of Artistic Industries, Novelletto started working as a designer in Andries Van Onck's studio in Milan.

He then collaborated with several designers and manufacturers, concentrating on models. He is involved in teaching at the Istituto Europeo di Design and Milan Polytechnic's Design School for several years. He holds courses on representation, modeling and prototype techniques.

As an independent designer, he has designed a wide range of objects: home accessories, faucets, handles, sports equipment and motor boats.

## Projects by Nicola Novelletto