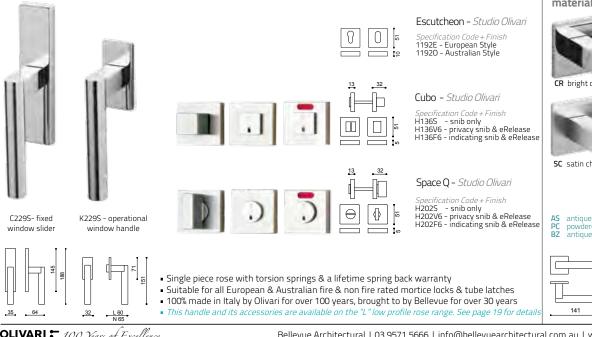

#### material/brass

CR bright chrome

SC satin chrome

AS antique silver
PC powdercoat colours
BZ antique bronze / hand rubbed oil bronze