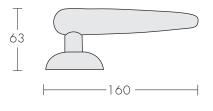

## Rose Information:

PM14 & PM15

63

- A Rose 50.8mm fixings at 45 degrees - Legge 990 & Lockwood 3500 series
- B Rose 39.5mm horizontal fixings - Euro locks
- C Rose 39.5mm vertical fixings - Euro locks

D, E, F, G - Miscellaneous see technical page