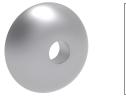

## Rose Information:

PM14 & PM15

63

- A Rose 50.8mm fixings at 45 degrees - Legge 990 & Lockwood 3500 series
- B Rose 39.5mm horizontal fixings - Euro locks
- C Rose 39.5mm vertical fixings - Euro locks

D, E, F, G - Miscellaneous see technical page