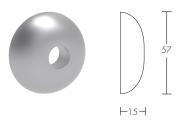

## Rose Information:

PM14 & PM15

63

- A Rose 50.8mm fixings at 45 degrees - Legge 990 & Lockwood 3500 series
- B Rose 39.5mm horizontal fixings - Euro locks
- C Rose 39.5mm vertical fixings - Euro locks

D, E, F, G - Miscellaneous see technical page