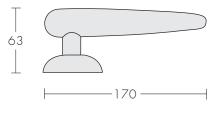

## Rose Information:

PM14 & PM15

63

- A Rose 50.8mm fixings at 45 degrees - Legge 990 & Lockwood 3500 series
- B Rose 39.5mm horizontal fixings - Euro locks
- C Rose 39.5mm vertical fixings - Euro locks

D, E, F, G - Miscellaneous see technical page