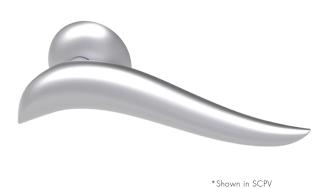

## Swim Levers on Rose

PM15

PM15s

PM15s

H Rose - 38mm horizontal fixings I Rose - 38mm vertical fixings J Rose - 41mm horizontal fixings

K Rose - 41mm vertical fixings