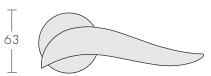

## Rose Information:

PM14 & PM15

63

- A Rose 50.8mm fixings at 45 degrees - Legge 990 & Lockwood 3500 series
- B Rose 39.5mm horizontal fixings - Euro locks
- C Rose 39.5mm vertical fixings - Euro locks

D, E, F, G - Miscellaneous see technical page