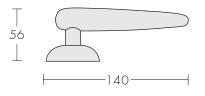

## Swim Levers on Rose

PM15

PM15s

PM15s

H Rose - 38mm horizontal fixings I Rose - 38mm vertical fixings J Rose - 41mm horizontal fixings

K Rose - 41mm vertical fixings