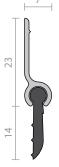

## RP4T

**Approvals** 

Energy NCC Pt. 3.12.3.3 & J3.4.

A weather seal, RP4T easily fits to the bottom of a door. It can be used in combination with threshold plates where even greater protection is required.

RP4T is particularly suitable for rollup doors. Its fixings are concealed and its multi-blade seal defies rain

Also available as an intumescent fire and hot smoke seal. Refer to RP114 for this feature.

Location: Roll-up doors. Single and double butt hinged doors or bulkhead applications.

Min/Max Gap: User determined.

Finish: Satin clear (silver), bronze anodised aluminium (15µm) or paint at extra cost (page 7).

Fixing: Concealed screw fix. Zinc plated, cross recess head S.T. screws and cover strip supplied. Fixing holes are pre-slotted.

Seal: RP404 and RP404b. Grey PVC.

Sizes: Available in stock lengths.