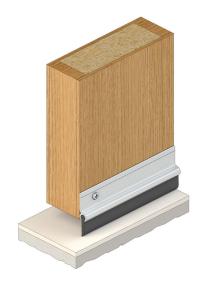

## RP4T

**Approvals** 

Energy NCC Pt. 3.12.3.3 & J3.4.

A weather seal, RP4T easily fits to the bottom of a door. It can be used in combination with threshold plates where even greater protection is required.

RP4T is particularly suitable for rollup doors. Its fixings are concealed and its multi-blade seal defies rain

Also available as an intumescent fire and hot smoke seal. Refer to RP114 for this feature.

Location: Roll-up doors. Single and double butt hinged doors or bulkhead applications.

Min/Max Gap: User determined.

Finish: Satin clear (silver), bronze anodised aluminium (15µm) or paint at extra cost (page 7).

Fixing: Concealed screw fix. Zinc plated, cross recess head S.T. screws and cover strip supplied. Fixing holes are pre-slotted.

Seal: RP404 and RP404b. Grey PVC.

Sizes: Available in stock lengths.