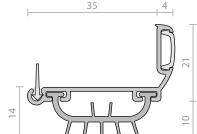

## RP4T

**Approvals** 

Energy NCC Pt. 3.12.3.3 & J3.4.

A weather seal, RP4T easily fits to the bottom of a door. It can be used in combination with threshold plates where even greater protection is required.

RP4T is particularly suitable for rollup doors. Its fixings are concealed and its multi-blade seal defies rain

Also available as an intumescent fire and hot smoke seal. Refer to RP114 for this feature.

Location: Roll-up doors. Single and double butt hinged doors or bulkhead applications.

Min/Max Gap: User determined.

Finish: Satin clear (silver), bronze anodised aluminium (15µm) or paint at extra cost (page 7).

Fixing: Concealed screw fix. Zinc plated, cross recess head S.T. screws and cover strip supplied. Fixing holes are pre-slotted.

Seal: RP404 and RP404b. Grey PVC.

Sizes: Available in stock lengths.