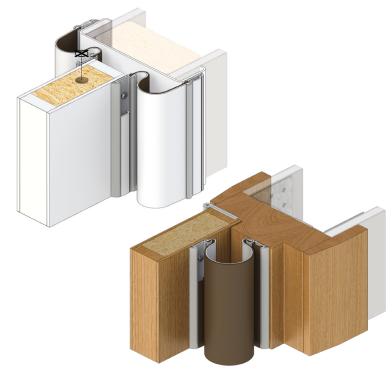

## RP62BW

A safety strip which prevents fingers being jammed on the hinge side of a door. It is fixed to the door and the jamb on the hinged side.

Note: It is recommended to fit RP62BW to the full height of the door/jamb for maximum protection. For longer lengths, butt join together.

RP62BW is reversible for a brown or white finish.

**Location:** Door and jamb of butt hinged or centre pivot doors.

Finish: Satin clear (silver) anodised aluminium (15μm).

Fixing: Screw fix. Zinc plated, cross recess head S.T. screws and cover strip supplied. Fixing holes are preslotted.

Seal: RP462BW. Reversible flexible brown/white PVC rubber. Brown and white flexible PVC cover strips included.

Sizes: 2500mm, 2100mm.

Not to scale