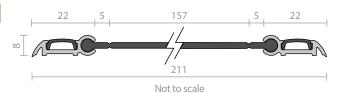

## RP62

A safety strip which prevents fingers being jammed on the hinge side of a door. It is fixed to the door and the jamb on the hinged side.

Note: It is recommended to fit RP62 to the full height of the door/jamb for maximum protection. For longer lengths, butt join together.

**Location:** Door and jamb of butt hinged or centre pivot doors.

Finish: Satin clear (silver) anodised aluminium (15μm).

Fixing: Screw fix. Zinc plated, cross recess head S.T. screws and cover strip supplied. Fixing holes are preslotted.

**Seal:** RP362. Black EPDM rubber. **Sizes:** 2100mm.