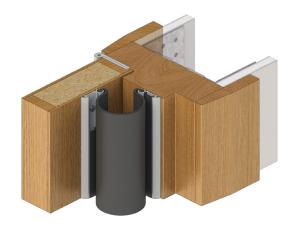

## **Anti-finger Jam Seal**

Finger-pinch protection devices should be installed wherever doors are accessible to children in schools, kindergartens and children day care centres. Finger-pinch injuries in doors are a significant cause of injury and claims against liability insurance in child care situations. RP62 helps prevent fingers being jammed on the hinge side of a door. It is recommended RP62 be installed to the full height of the door/jamb for maximum protection. This will reduce tampering and accidental deposit of toys or waste material behind the anti-finger jam seal. RP62 can be retrofitted to butt hinged or centre pivot doors and conform to the UK Workplace (Health, Safety and Welfare) Regulations 1992 Statutory Instrument 1992 No. 3004 clause 18. The RP62BW is reversible for either a brown or white finish.

## RP62

A safety strip which prevents fingers being jammed on the hinge side of a door. It is fixed to the door and the jamb on the hinged side.

Note: It is recommended to fit RP62 to the full height of the door/jamb for maximum protection. For longer lengths, butt join together.

**Location:** Door and jamb of butt hinged or centre pivot doors.

Finish: Satin clear (silver) anodised aluminium (15μm).

Fixing: Screw fix. Zinc plated, cross recess head S.T. screws and cover strip supplied. Fixing holes are preslotted.