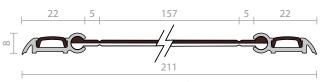

## RP62BW

A safety strip which prevents fingers being jammed on the hinge side of a door. It is fixed to the door and the jamb on the hinged side.

Note: It is recommended to fit RP62BW to the full height of the door/jamb for maximum protection. For longer lengths, butt join together.

RP62BW is reversible for a brown or white finish.

**Location:** Door and jamb of butt hinged or centre pivot doors.

Finish: Satin clear (silver) anodised aluminium (15μm).

Fixing: Screw fix. Zinc plated, cross recess head S.T. screws and cover strip supplied. Fixing holes are preslotted.

Seal: RP462BW. Reversible flexible brown/white PVC rubber. Brown and white flexible PVC cover strips included.

Sizes: 2500mm, 2100mm.

Not to scale