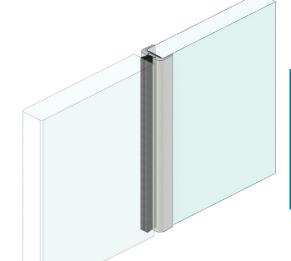

# Meeting Stile Seals for Frameless Glass

## RP42, RP103, RP104

Clear polycarbonate astragal and perimeter seals specifically designed for frameless glass doors. The woven pile sealing strip is combined with a weather fin to form and effective weather and energy seal.

## **RP79, RP79Si, RP79H, RP88**

Aluminium astragal seals designed for frameless glass doors. The woven pile sealing strip in RP79 and RP88 is combined with a weather fin to form an effective weather and energy seal. RP79Si utilises silicon rubber fins for medium temperature smoke door applications.