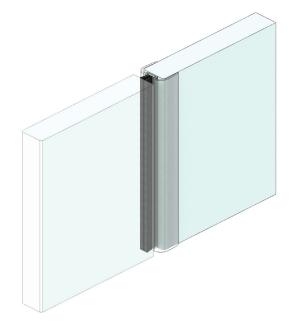

# Meeting Stile Seals for Frameless Glass

## RP42, RP103, RP104

Clear polycarbonate astragal and perimeter seals specifically designed for frameless glass doors. The woven pile sealing strip is combined with a weather fin to form and effective weather and energy seal.

#### **Location:**

RP42 Meeting stiles of 15mm thick frameless glass doors.

RP103 Meeting stiles of 10mm thick frameless glass doors.

RP104 Meeting stiles of 12mm thick frameless glass doors.

Min/Max Gap: 7mm to 8mm (prior to installation).