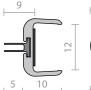

#### **Location:**

RP79, RP79Si, RP79H Meeting stiles of 12mm thick frameless glass doors. RP88 Meeting stiles of 10mm thick frameless glass doors.

#### Min/Max Gap:

RP79, RP79Si, RP88 8mm to 9mm (prior to installation).

RP79H 8mm to 12mm (prior to installation).

Finish: Satin clear (silver) anodised aluminium (15µm).

Fixing: Self adhesive. Note: Contact surface must be clean, smooth and if painted, well cured. Self adhesive seals will not adhere to oiled or alkyd finishes or to easy clean wash and wear paint surfaces.