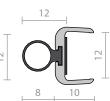

#### **Location:**

RP79, RP79Si, RP79H Meeting stiles of 12mm thick frameless glass doors. RP88 Meeting stiles of 10mm thick frameless glass doors.

#### Min/Max Gap:

RP79, RP79Si, RP88 8mm to 9mm (prior to installation).

RP79H 8mm to 12mm (prior to installation).

Finish: Satin clear (silver) anodised aluminium (15µm).

Fixing: Self adhesive. Note: Contact surface must be clean, smooth and if painted, well cured. Self adhesive seals will not adhere to oiled or alkyd finishes or to easy clean wash and wear paint surfaces.