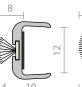

## **RP79, RP79Si, RP79H, RP88**

Aluminium astragal seals designed for frameless glass doors. The woven pile sealing strip in RP79 and RP88 is combined with a weather fin to form an effective weather and energy seal. RP79Si utilises silicon rubber fins for medium temperature smoke door applications.

#### **Location:**

RP79, RP79Si, RP79H Meeting stiles of 12mm thick frameless glass doors. RP88 Meeting stiles of 10mm thick frameless glass doors.

#### Min/Max Gap:

RP79, RP79Si, RP88 8mm to 9mm (prior to installation).

RP79H 8mm to 12mm (prior to installation).

Finish: Satin clear (silver) anodised aluminium (15µm).

Fixing: Self adhesive. Note: Contact surface must be clean, smooth and if painted, well cured. Self adhesive seals will not adhere to oiled or alkyd finishes or to easy clean wash and wear paint surfaces.