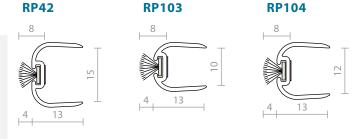

## RP42, RP103, RP104

Clear polycarbonate astragal and perimeter seals specifically designed for frameless glass doors. The woven pile sealing strip is combined with a weather fin to form and effective weather and energy seal.

#### **Location:**

RP42 Meeting stiles of 15mm thick frameless glass doors.

RP103 Meeting stiles of 10mm thick frameless glass doors.

RP104 Meeting stiles of 12mm thick frameless glass doors.

Min/Max Gap: 7mm to 8mm (prior to installation).

Seal: Clear high impact UV stabilised polycarbonate body with black polypropylene pile with weather fin.

Sizes: 3000mm.