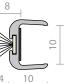

#### **Location:**

RP42 Meeting stiles of 15mm thick frameless glass doors.

RP103 Meeting stiles of 10mm thick frameless glass doors.

RP104 Meeting stiles of 12mm thick frameless glass doors.

Min/Max Gap: 7mm to 8mm (prior to installation).

Seal: Clear high impact UV stabilised polycarbonate body with black polypropylene pile with weather fin.

Sizes: 3000mm.