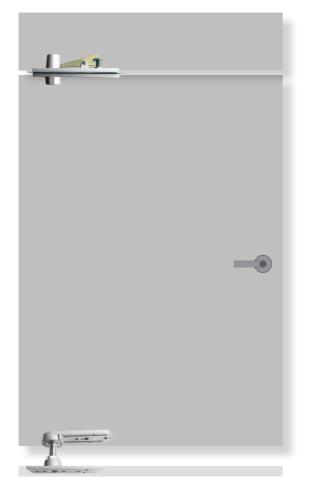

The Ryobi Top and Bottom Pivot Kit can be combined to form a free swing timber or aluminium door in a domestic, industrial or commercial setting. Both top and bottom pivot kits are adjustable for ease of use and installation in different applications.

These two models are also replacement parts for the Ryobi 30 Series Transom Closer and 200 Series Floor Springs.