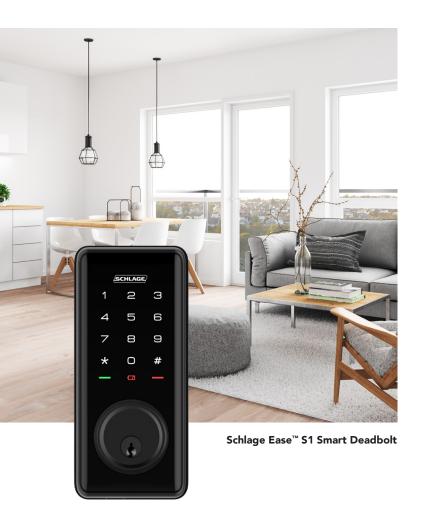

# Transform the entrance to your family home with a modern look for

## maximum convenience.

The Schlage Ease<sup>™</sup> Smart Deadbolt and Entry Lock range offers stylish locks with modern functions the whole family can enjoy.

Consider the sleek design of the deadbolt or the convenience of the entry lock, providing the family convenience and security for smarter living.

The Schlage Ease™ range is simple to install with just a screwdriver and easy to program, storing up to 20 access codes. Pair your lock with the Schlage Abode app on your smartphone, for effortless access and control of your lock.

Go keyless, for a smarter way of living.