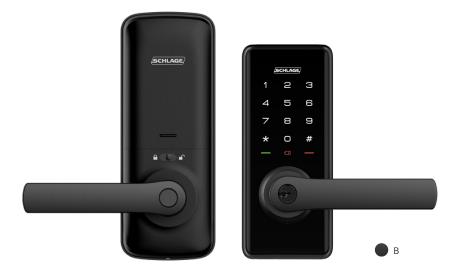

et up and program using the Schlage Abode app
- Use voice commands via Google Assistant and Amazon Alexa
- Remote access using the Schlage Wi-Fi Bridge (AB100)\*
- Can be retrofitted in minutes using a screwdriver

#### **Enhanced security**

- Built-in alarm technology senses potential security breaches at the lock
- Backlit touchscreen
- Random PIN number function protects your entry code
- Low battery indicator offers weeks of advanced warning for battery replacement

### Specifications

#### Codes

20 code capacity

#### Warranty

2 year warranty

#### Battery

Uses 4x AA alkaline batteries

#### **Door thickness**

33mm to 50mm

#### **Backset**

60/70mm adjustable

Visit schlage.co.nz/ease for more information.













#### **S1 Smart Deadbolt**



#### **S2 Smart Entry Lock**



Finishes; B = Black

## Schlage Wi-Fi Bridge (AB100)

#### **OPTIONAL ACCESSORY**

The Schlage Wi-Fi Bridge pairs your Schlage Ease™ Smart Deadbolt to your home Wi-Fi. It provides you remote access to your lock through the Schlage Abode mobile app.

With the Schlage Wi-Fi Bridge, wherever you are;

- Receive lock notifications
- Receive lock tamper alerts
- Manage user access





We believe that **style lives in the details**, because it's the details that bring everything together in a home.

Our door hardware, electronic locks and door accessories provide **open possibilities** for homeowners to reflect their style.

Every day, Schlage creates solutions that bring our customer's visions to life. These solutions make homes and lives **smarter**, **safer and more beautiful**.

At the en