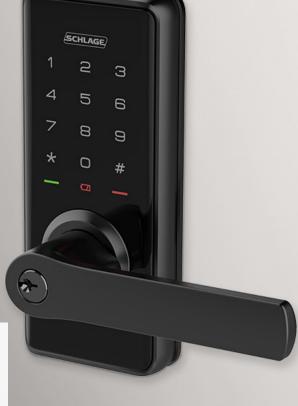

# Transform the entrance to your family home with a modern look for

## maximum convenience.



The Schlage Ease<sup>™</sup> Smart Deadbolt and Entry Lock range offers stylish locks with modern functions the whole family can enjoy.

Consider the sleek design of the deadbolt or the convenience of the entry lock, providing the family convenience and security for smarter living.

The Schlage Ease™ range is simple to install with just a screwdriver and easy to program, storing up to 20 access codes. Pair your lock with the Schlage Abode app on your smartphone, for effortless access and control of your lock.

Go keyless, for a smarter way of living.

#### Features and benefits

#### **Exceptional convenience**

- Various access options including touchpad, key or smartphone
- Easy to set up an