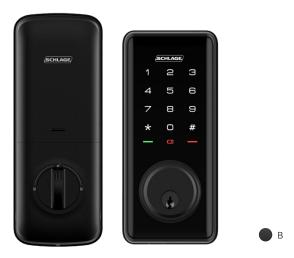

d, key or smartphone
- Easy to set up and program using the Schlage Abode app
- Use voice commands via Google Assistant and Amazon Alexa
- Remote access using the Schlage Wi-Fi Bridge (AB100)\*
- Can be retrofitted in minutes using a screwdriver

#### **Enhanced security**

- Built-in alarm technology senses potential security breaches at the lock
- Backlit touchscreen
- Random PIN number function protects your entry code
- Low battery indicator offers weeks of advanced warning for battery replacement

### Specifications

#### Codes

20 code capacity

#### Warranty

2 year warranty

#### Battery

Uses 4x AA alkaline batteries

#### **Door thickness**

33mm to 50mm

#### **Backset**

60/70mm adjustable

Visit schlage.co.nz/ease for more information.













#### **S1 Smart Deadbolt**



#### **S2 Smart Entry Lock**



Finishes; B = Black

## Schlage Wi-Fi Bridge (AB100)

#### **OPTIONAL ACCESSORY**

The Schlage Wi-Fi Bridge pairs your Schlage Ease™ Smart Deadbolt to your home Wi-Fi. It provides you remote access to your lock through the Schlage Abode mobile app.

With the Schlage Wi-Fi Bridge, wherever you are;

- Receive lock notifications
- Receive lock tamper alerts
- Manage user access





We believe that **style lives in the details**, because it's the details that bring everything together in a home.

Our door hardware, electronic locks and door accessories provide **open possibilities** for homeowners to reflect their style.

Every day, Schlage creates solutions that bring our customer's visions to life. These solutions make homes and lives **smarter**, **safer