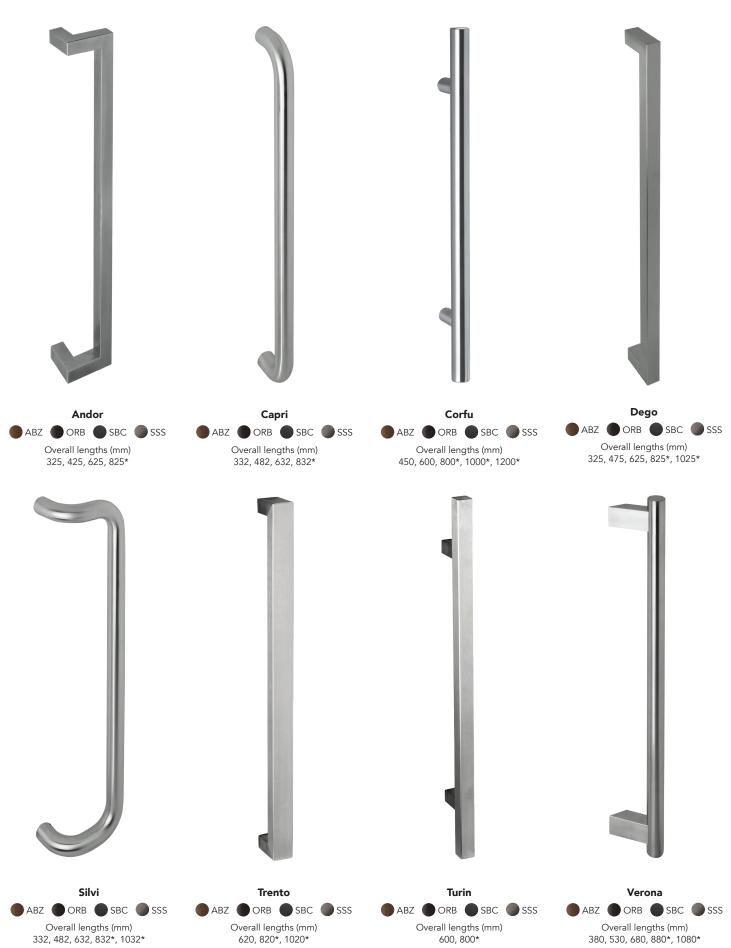

# Make a bold entrance with this range of **contemporary and beautifully finished entrance handles**, made from high grade stainless steel.

Corfu

Durability, style and ergonomics in a pull handle that makes a statement for any front door setting. The entire series is designed to complement other Schlage furniture to provide a total hardware solution, inside and out.

# Stylish first impressions

- A wide range of different shapes and sizes allow for individual architectural expression for any front door
- Designer influences echoing modern trends and classic designs

#### **Finish**

- Satin stainless steel
- Special finishes available satin black chrome (SBC), oil rubbed bronze (ORB), and antique bronze (ABZ). Only available on pull handles less than 800mm in length. Lead times apply. Contact Allegion for more details.