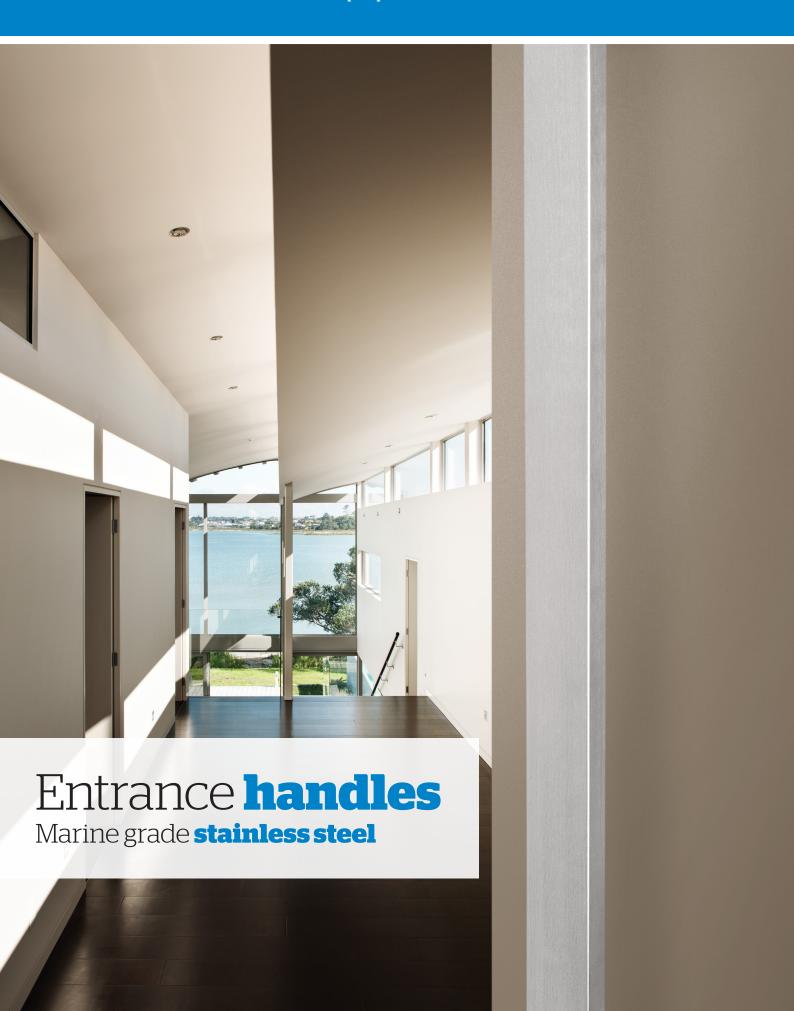

# Make a bold entrance with this range of **contemporary and beautifully finished entrance handles**, made from high grade stainless steel.

Corfu

Durability, style and ergonomics in a pull handle that makes a statement for any front door setting. The entire series is designed to complement other Schlage furniture to provide a total hardware solution, inside and out.

# Stylish first impressions

- A wide range of different shapes and sizes allow for individual architectural expression for any front door
- Designer influences echoing modern trends and classic designs