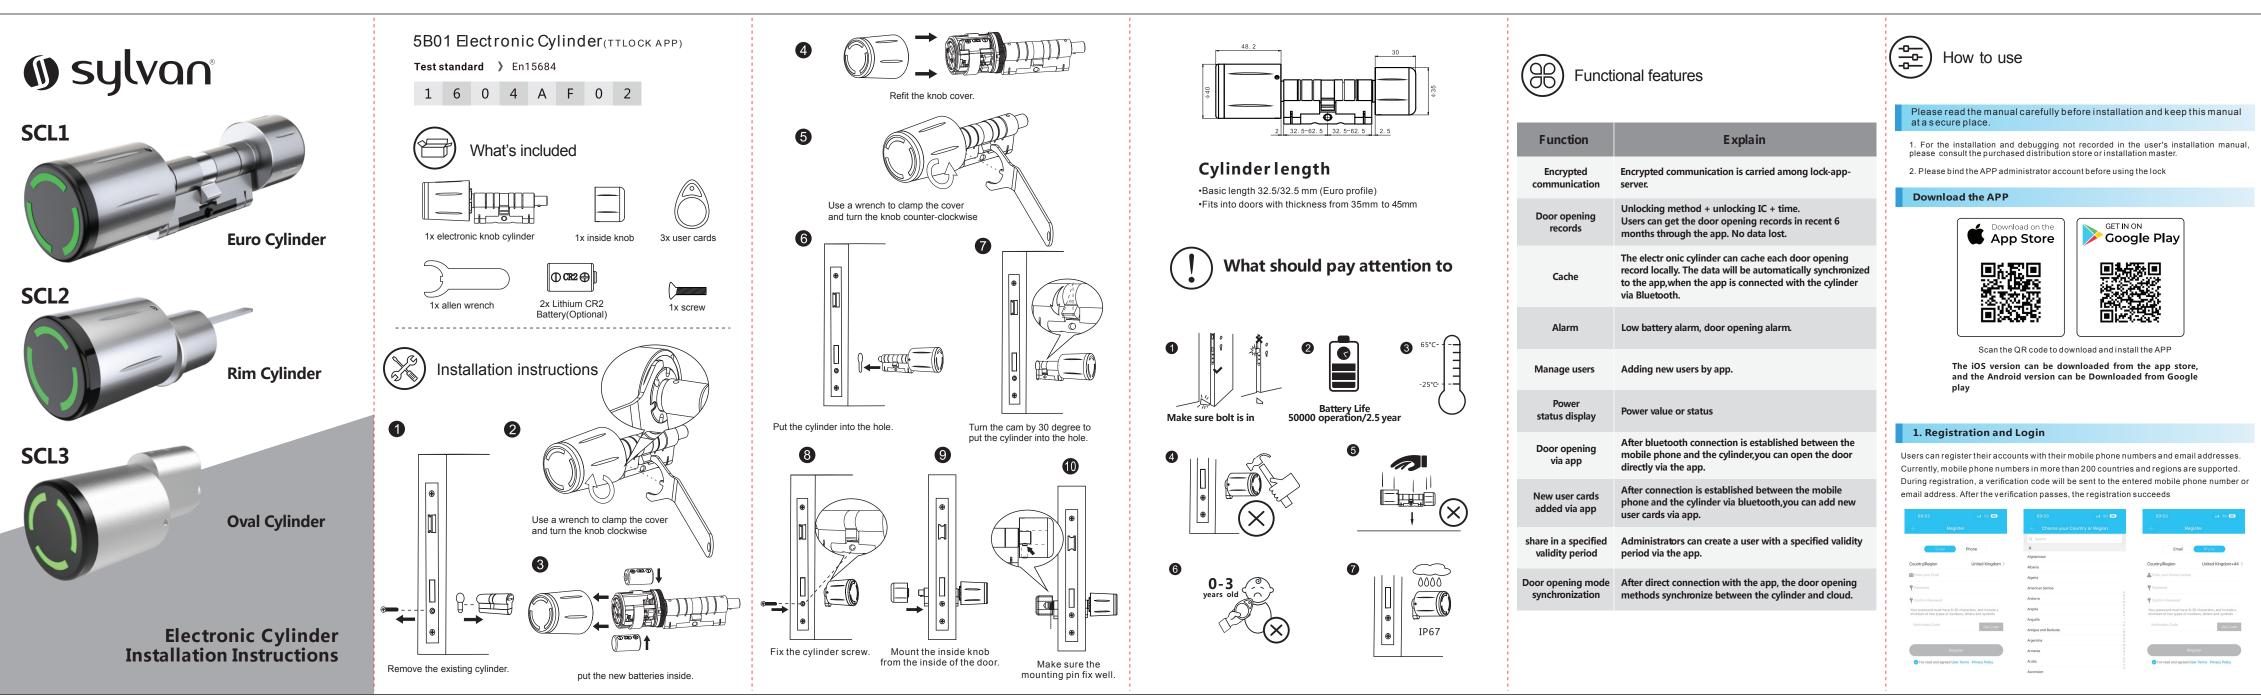

Use a w reinchtoclampthecover andturntheknobclockwise

| bers and email addresses.<br>Ind regions are supported.<br>red mobile phone number or                          |
|----------------------------------------------------------------------------------------------------------------|
| ucceeds                                                                                                        |
| 09:53 at sc 🐼                                                                                                  |
| Email Phone                                                                                                    |
| Country/Region United Kingdom+44 >                                                                             |
| Enter your Phone number                                                                                        |
| Password                                                                                                       |
| Confirm Password                                                                                               |
| Your password must have 8-20 characters, and include a<br>minimum of two types of numbers, latters and symbols |
| Verification Code Get Code                                                                                     |
|                                                                                                                |
| Register                                                                                                       |
| Silve read and agreed User Terms Privacy Policy                                                                |