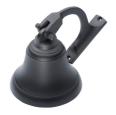

## Finishes Matt Black Polished Brass Antique Brass Antique Copper Chrome Plated Satin Chrome Aged Copper Rumbled Nickel Polished Nickel Satin Nickel

| Product Specifications |                |          |  |
|------------------------|----------------|----------|--|
| Code                   | Finish         | Diameter |  |
| 1295                   | Matt Black     | 100mm    |  |
| 1290                   | Polished Brass | 100mm    |  |
| 1291                   | Polished Brass | 125mm    |  |
| 1292                   | Polished Brass | 100mm    |  |
| 1293                   | Chrome Plated  | 100mm    |  |
| 2369                   | Antique Brass  | 100mm    |  |

| Product Specifications |                 |          |
|------------------------|-----------------|----------|
| Code                   | Finish          | Diameter |
| 9685                   | Matt Black      | 125mm    |
| 9723                   | Antique Brass   | 125mm    |
| 9770                   | Satin Chrome    | 100mm    |
| 9782                   | Rumbled Nickel  | 100mm    |
| 9794                   | Polished Nickel | 100mm    |
| 9810                   | Satin Nickel    | 100mm    |
| 9814                   | Aged Copper     | 100mm    |
| 9818                   | Antique Copper  | 100mm    |