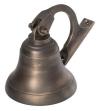

## Finishes Matt Black Polished Brass Antique Brass Antique Copper Chrome Plated Satin Chrome Aged Copper Rumbled Nickel Polished Nickel Satin Nickel

| Product Specifications |                |          |  |
|------------------------|----------------|----------|--|
| Code                   | Finish         | Diameter |  |
| 1295                   | Matt Black     | 100mm    |  |
| 1290                   | Polished Brass | 100mm    |  |
| 1291                   | Polished Brass | 125mm    |  |
| 1292                   | Polished Brass | 100mm    |  |
| 1293                   | Chrome Plated  | 100mm    |  |
| 2369                   | Antique Brass  | 100mm    |  |

| Product Specifications |                 |          |
|------------------------|-----------------|----------|
| Code                   | Finish          | Diameter |
| 9685                   | Matt Black      | 125mm    |
| 9723                   | Antique Brass   | 125mm    |
| 9770                   | Satin Chrome    | 100mm    |
| 9782                   | Rumbled Nickel  | 100mm    |
| 9794                   | Polished Nickel | 100mm    |
| 9810                   | Satin Nickel    | 100mm    |
| 9814                   | Aged Copper     | 100mm    |
| 9818                   | Antique Copper  | 100mm    |