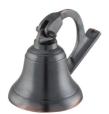

## Finishes Matt Black Polished Brass Antique Brass Antique Copper Chrome Plated Satin Chrome Aged Copper Rumbled Nickel Polished Nickel Satin Nickel

| Product Specifications |                |          |  |
|------------------------|----------------|----------|--|
| Code                   | Finish         | Diameter |  |
| 1295                   | Matt Black     | 100mm    |  |
| 1290                   | Polished Brass | 100mm    |  |
| 1291                   | Polished Brass | 125mm    |  |
| 1292                   | Polished Brass | 100mm    |  |
| 1293                   | Chrome Plated  | 100mm    |  |
| 2369                   | Antique Brass  | 100mm    |  |

| Product Specifications |                 |          |
|------------------------|-----------------|----------|
| Code                   | Finish          | Diameter |
| 9685                   | Matt Black      | 125mm    |
| 9723                   | Antique Brass   | 125mm    |
| 9770                   | Satin Chrome    | 100mm    |
| 9782                   | Rumbled Nickel  | 100mm    |
| 9794                   | Polished Nickel | 100mm    |
| 9810                   | Satin Nickel    | 100mm    |
| 9814                   | Aged Copper     | 100mm    |
| 9818                   | Antique Copper  | 100mm    |