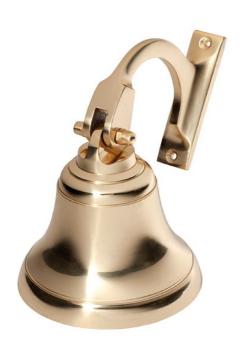

## **SHIP'S BELLS**

Solid brass ship's bells. Available in 2 sizes, 2 styles and 10 finishes.

## Finishes Matt Black Polished Brass Antique Brass Antique Copper Chrome Plated Satin Chrome Aged Copper Rumbled Nickel Polished Nickel Satin Nickel

| Product Specifications |                |          |  |
|------------------------|----------------|----------|--|
| Code                   | Finish         | Diameter |  |
| 1295                   | Matt Black     | 100mm    |  |
| 1290                   | Polished Brass | 100mm    |  |
| 1291                   | Polished Brass | 125mm    |  |
| 1292                   | Polished Brass | 100mm    |  |
| 1293                   | Chrome Plated  | 100mm    |  |
| 2369                   | Antique Brass  | 100mm    |  |