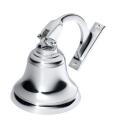

Ship's BellsProduct Specsheet

| Product Specifications |                 |          |
|------------------------|-----------------|----------|
| Code                   | Finish          | Diameter |
| 9685                   | Matt Black      | 125mm    |
| 9723                   | Antique Brass   | 125mm    |
| 9770                   | Satin Chrome    | 100mm    |
| 9782                   | Rumbled Nickel  | 100mm    |
| 9794                   | Polished Nickel | 100mm    |
| 9810                   | Satin Nickel    | 100mm    |
| 9814                   | Aged Copper     | 100mm    |
| 9818                   | Antique Copper  | 100mm    |