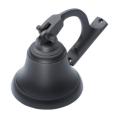

## **SHIP'S BELLS**

Solid brass ship's bells. Available in 2 sizes, 2 styles and 10 finishes.

| Product Specifications |                |          |  |
|------------------------|----------------|----------|--|
| Code                   | Finish         | Diameter |  |
| 1295                   | Matt Black     | 100mm    |  |
| 1290                   | Polished Brass | 100mm    |  |
| 1291                   | Polished Brass | 125mm    |  |
| 1292                   | Polished Brass | 100mm    |  |
| 1293                   | Chrome Plated  | 100mm    |  |
| 2369                   | Antique Brass  | 100mm    |  |