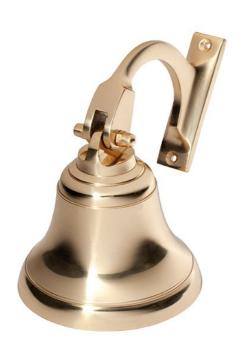

## **SHIP'S BELLS**

Solid brass ship's bells. Available in 2 sizes, 2 styles and 10 finishes.

| Product Specifications |                |          |  |
|------------------------|----------------|----------|--|
| Code                   | Finish         | Diameter |  |
| 1295                   | Matt Black     | 100mm    |  |
| 1290                   | Polished Brass | 100mm    |  |
| 1291                   | Polished Brass | 125mm    |  |
| 1292                   | Polished Brass | 100mm    |  |
| 1293                   | Chrome Plated  | 100mm    |  |
| 2369                   | Antique Brass  | 100mm    |  |