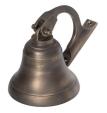

Ship's BellsProduct Specsheet

| Product Specifications |                 |          |
|------------------------|-----------------|----------|
| Code                   | Finish          | Diameter |
| 9685                   | Matt Black      | 125mm    |
| 9723                   | Antique Brass   | 125mm    |
| 9770                   | Satin Chrome    | 100mm    |
| 9782                   | Rumbled Nickel  | 100mm    |
| 9794                   | Polished Nickel | 100mm    |
| 9810                   | Satin Nickel    | 100mm    |
| 9814                   | Aged Copper     | 100mm    |
| 9818                   | Antique Copper  | 100mm    |