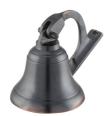

Ship's BellsProduct Specsheet

| Product Specifications |                 |          |
|------------------------|-----------------|----------|
| Code                   | Finish          | Diameter |
| 9685                   | Matt Black      | 125mm    |
| 9723                   | Antique Brass   | 125mm    |
| 9770                   | Satin Chrome    | 100mm    |
| 9782                   | Rumbled Nickel  | 100mm    |
| 9794                   | Polished Nickel | 100mm    |
| 9810                   | Satin Nickel    | 100mm    |
| 9814                   | Aged Copper     | 100mm    |
| 9818                   | Antique Copper  | 100mm    |