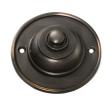

## **BELL PRESSES**

Solid brass bell presses. Various styles in 6 finishes. Hard wiring required.

| Product Specifications |                |       |        |          |          |  |  |  |
|------------------------|----------------|-------|--------|----------|----------|--|--|--|
| Code                   | Finish         | Width | Height | Finish 2 | Diameter |  |  |  |
| 9771                   | Satin Chrome   | N/A   | N/A    | N/A      | 75mm     |  |  |  |
| 5500                   | Polished Brass | N/A   | N/A    | N/A      | 75mm     |  |  |  |
| 5501                   | Polished Brass | 40mm  | 80mm   | Black    | N/A      |  |  |  |
| 5502                   | Polished Brass | 90mm  | 90mm   | Black    | N/A      |  |  |  |
| 5503                   | Polished Brass | N/A   | N/A    | N/A      | 63mm     |  |  |  |
| 5510                   | Antique Copper | N/A   | N/A    | N/A      | 75mm     |  |  |  |

| Product Specifications |                |       |        |          |          |  |  |
|------------------------|----------------|-------|--------|----------|----------|--|--|
| Code                   | Finish         | Width | Height | Finish 2 | Diameter |  |  |
| 5511                   | Antique Copper | 40mm  | 80mm   | N/A      | N/A      |  |  |
| 5512                   | Antique Copper | 130mm | 90mm   | N/A      | N/A      |  |  |
| 5513                   | Antique Copper | N/A   | N/A    | N/A      | 63mm     |  |  |
| 9686                   | Matt Black     | N/A   | N/A    | N/A      | 75mm     |  |  |
| 9724                   | Antique Brass  | N/A   | N/A    | N/A      | 75mm     |  |  |
| 9757                   | Chrome Plated  | N/A   | N/A    | N/A      | 75mm     |  |  |