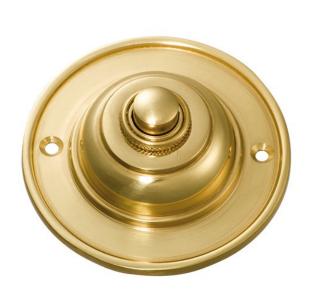

## **BELL PRESSES**

Solid brass bell presses. Various styles in 6 finishes. Hard wiring required.

| Product Specifications |                |       |        |          |          |  |  |  |
|------------------------|----------------|-------|--------|----------|----------|--|--|--|
| Code                   | Finish         | Width | Height | Finish 2 | Diameter |  |  |  |
| 9771                   | Satin Chrome   | N/A   | N/A    | N/A      | 75mm     |  |  |  |
| 5500                   | Polished Brass | N/A   | N/A    | N/A      | 75mm     |  |  |  |
| 5501                   | Polished Brass | 40mm  | 80mm   | Black    | N/A      |  |  |  |
| 5502                   | Polished Brass | 90mm  | 90mm   | Black    | N/A      |  |  |  |
| 5503                   | Polished Brass | N/A   | N/A    | N/A      | 63mm     |  |  |  |
| 5510                   | Antique Copper | N/A   | N/A    | N/A      | 75mm     |  |  |  |