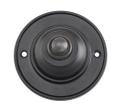

## **BELL PRESSES**

Solid brass bell presses. Various styles in 6 finishes. Hard wiring required.

| Product Specifications |                |       |        |          |          |  |  |  |
|------------------------|----------------|-------|--------|----------|----------|--|--|--|
| Code                   | Finish         | Width | Height | Finish 2 | Diameter |  |  |  |
| 9771                   | Satin Chrome   | N/A   | N/A    | N/A      | 75mm     |  |  |  |
| 5500                   | Polished Brass | N/A   | N/A    | N/A      | 75mm     |  |  |  |
| 5501                   | Polished Brass | 40mm  | 80mm   | Black    | N/A      |  |  |  |
| 5502                   | Polished Brass | 90mm  | 90mm   | Black    | N/A      |  |  |  |
| 5503                   | Polished Brass | N/A   | N/A    | N/A      | 63mm     |  |  |  |
| 5510                   | Antique Copper | N/A   | N/A    | N/A      | 75mm     |  |  |  |