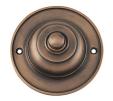

## **BELL PRESSES**

Solid brass bell presses. Various styles in 6 finishes. Hard wiring required.

| Product Specifications |                |       |        |          |          |  |  |  |
|------------------------|----------------|-------|--------|----------|----------|--|--|--|
| Code                   | Finish         | Width | Height | Finish 2 | Diameter |  |  |  |
| 9771                   | Satin Chrome   | N/A   | N/A    | N/A      | 75mm     |  |  |  |
| 5500                   | Polished Brass | N/A   | N/A    | N/A      | 75mm     |  |  |  |
| 5501                   | Polished Brass | 40mm  | 80mm   | Black    | N/A      |  |  |  |
| 5502                   | Polished Brass | 90mm  | 90mm   | Black    | N/A      |  |  |  |
| 5503                   | Polished Brass | N/A   | N/A    | N/A      | 63mm     |  |  |  |
| 5510                   | Antique Copper | N/A   | N/A    | N/A      | 75mm     |  |  |  |

| Product Specifications |                |       |        |          |          |  |  |
|------------------------|----------------|-------|--------|----------|----------|--|--|
| Code                   | Finish         | Width | Height | Finish 2 | Diameter |  |  |
| 5511                   | Antique Copper | 40mm  | 80mm   | N/A      | N/A      |  |  |
| 5512                   | Antique Copper | 130mm | 90mm   | N/A      | N/A      |  |  |
| 5513                   | Antique Copper | N/A   | N/A    | N/A      | 63mm     |  |  |
| 9686                   | Matt Black     | N/A   | N/A    | N/A      | 75mm     |  |  |
| 9724                   | Antique Brass  | N/A   | N/A    | N/A      | 75mm     |  |  |
| 9757                   | Chrome Plated  | N/A   | N/A    | N/A      | 75mm     |  |  |