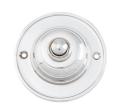

## **BELL PRESSES**

Solid brass bell presses. Various styles in 6 finishes. Hard wiring required.

| Product Specifications |                |       |        |          |          |  |  |  |
|------------------------|----------------|-------|--------|----------|----------|--|--|--|
| Code                   | Finish         | Width | Height | Finish 2 | Diameter |  |  |  |
| 9771                   | Satin Chrome   | N/A   | N/A    | N/A      | 75mm     |  |  |  |
| 5500                   | Polished Brass | N/A   | N/A    | N/A      | 75mm     |  |  |  |
| 5501                   | Polished Brass | 40mm  | 80mm   | Black    | N/A      |  |  |  |
| 5502                   | Polished Brass | 90mm  | 90mm   | Black    | N/A      |  |  |  |
| 5503                   | Polished Brass | N/A   | N/A    | N/A      | 63mm     |  |  |  |
| 5510                   | Antique Copper | N/A   | N/A    | N/A      | 75mm     |  |  |  |