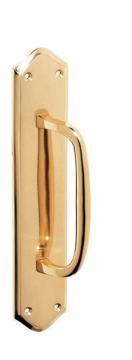

## **SHOULDERED OFFSET PULL HANDLES**

Available in solid brass in 6 finishes. Reversible left or right hand.

## Finishes Antique Brass Polished Brass Antique Copper Matt Black

Chrome Plated

| Product Specifications |                |       |        |            |
|------------------------|----------------|-------|--------|------------|
| Code                   | Finish         | Width | Height | Projection |
| 2362                   | Antique Brass  | 50mm  | 250mm  | 50mm       |
| 1468                   | Polished Brass | 50mm  | 250mm  | 50mm       |
| 1478                   | Antique Copper | 50mm  | 250mm  | 50mm       |
| 2930                   | Chrome Plated  | 50mm  | 250mm  | 50mm       |
| 2931                   | Satin Chrome   | 50mm  | 250mm  | 50mm       |
| 9673                   | Matt Black     | 50mm  | 250mm  | 50mm       |