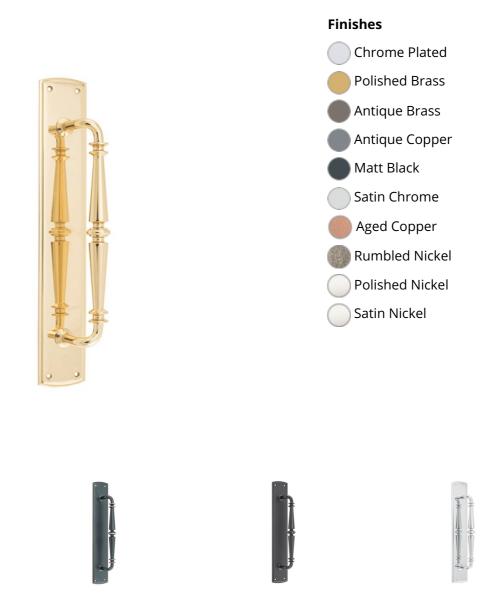

## **SARLAT PULL HANDLES ON BACKPLATE**

Sarlat pull handle on backplate.

Available in 10 finishes.

Part of the Sarlat suite of products. Matching door levers (/sarlat-levers-shouldered-backplate) and door knockers (/sarlat-door-knockers) available.

| Product Specifications |                |       |        |            |  |  |
|------------------------|----------------|-------|--------|------------|--|--|
| Code                   | Finish         | Width | Height | Projection |  |  |
| 9344                   | Chrome Plated  | 65mm  | 380mm  | 72mm       |  |  |
| 9340                   | Polished Brass | 65mm  | 380mm  | 72mm       |  |  |
| 9341                   | Antique Brass  | 65mm  | 380mm  | 72mm       |  |  |
| 9342                   | Antique Copper | 65mm  | 380mm  | 72mm       |  |  |

| Product Specifications |                 |       |        |            |  |
|------------------------|-----------------|-------|--------|------------|--|
| Code                   | Finish          | Width | Height | Projection |  |
| 9343                   | Matt Black      | 65mm  | 380mm  | 72mm       |  |
| 9345                   | Satin Chrome    | 65mm  | 380mm  | 72mm       |  |
| 9346                   | Aged Copper     | 65mm  | 380mm  | 72mm       |  |
| 9347                   | Rumbled Nickel  | 65mm  | 380mm  | 72mm       |  |
| 9348                   | Polished Nickel | 65mm  | 380mm  | 72mm       |  |
| 9349                   | Satin Nickel    | 65mm  | 380mm  | 72mm       |  |