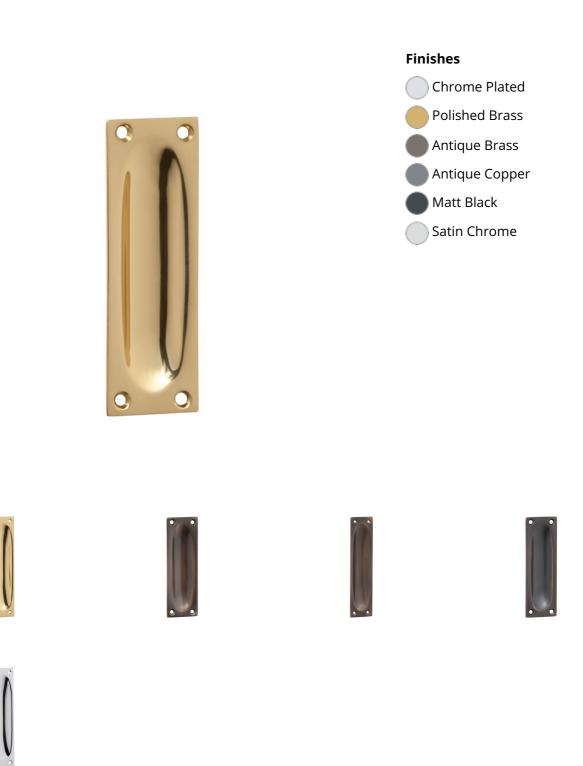

## **CLASSIC FLUSH PULLS**

Available in solid brass in 2 sizes and 6 finishes.

| Product Specifications |                |       |        |       |  |  |
|------------------------|----------------|-------|--------|-------|--|--|
| Code                   | Finish         | Width | Height | Depth |  |  |
| 1589                   | Chrome Plated  | 32mm  | 140mm  | 8mm   |  |  |
| 1568                   | Polished Brass | 28mm  | 88mm   | 4mm   |  |  |

| Product Specifications |                |       |        |       |  |  |
|------------------------|----------------|-------|--------|-------|--|--|
| Code                   | Finish         | Width | Height | Depth |  |  |
| 1569                   | Polished Brass | 32mm  | 140mm  | 8mm   |  |  |
| 1578                   | Antique Copper | 28mm  | 88mm   | 4mm   |  |  |
| 1579                   | Antique Copper | 32mm  | 140mm  | 8mm   |  |  |
| 1584                   | Matt Black     | 28mm  | 88mm   | 4mm   |  |  |
| 1585                   | Matt Black     | 32mm  | 140mm  | 8mm   |  |  |
| 1586                   | Satin Chrome   | 28mm  | 88mm   | 4mm   |  |  |
| 1587                   | Satin Chrome   | 32mm  | 140mm  | 8mm   |  |  |
| 1588                   | Chrome Plated  | 28mm  | 88mm   | 4mm   |  |  |
| 2347                   | Antique Brass  | 28mm  | 88mm   | 4mm   |  |  |
| 2348                   | Antique Brass  | 32mm  | 140mm  | 8mm   |  |  |